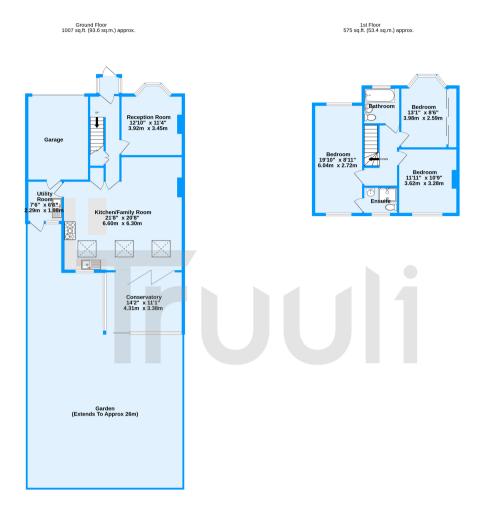

Selsdon Park Road, Croydon, CR2 TOTAL FLOOR AREA: 1582 sq.ft. (147.0 sq.m.) approx. Measurements are approximate. Not to scale. Illustrative purposes only Made with Metropic #2020