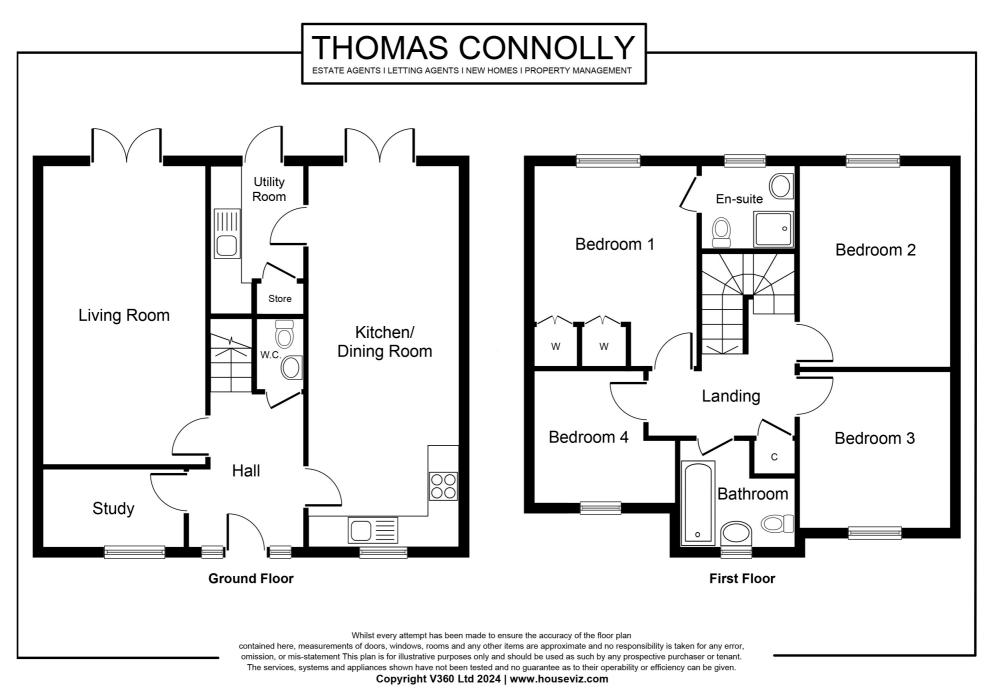

Accommodation briefly comprises; entrance hall, cloakroom, a family kitchen diner, utility room, study and sitting room, First floor accommodation offers; four bedrooms with an ensuite / and built in wardrobes to the master bedroom and a family bathroom. Outside there is an enclosed garden to the rear featuring a patio with gated access. To the front there is a driveway providing off road parking for one several vehicles leading to a single garage. The property further benefits from double glazing, gas to radiator heating and is offered for sale with no upper chain.

### **ENTRANCE HALL**

CLOAKROOM

**STUDY** 5' 6" x 10' 3" (1.68m x 3.12m)

**SITTING ROOM** 11' 3" x 18' 6" (3.43m x 5.64m)

**KITCHEN DINER** 9' 3" x 24' 5" (2.82m x 7.44m)

UTILITY ROOM 5' 8" x 6' 4" (1.73m x 1.93m)

### **FIRST FLOOR**

BEDROOM ONE 13' 9" x 11' 5" (4.19m x 3.48m)

**EN SUITE TO MAIN BEDROOM** 5' 8" x 6' 6" (1.73m x 1.98m)

BEDROOM TWO 9' 3" x 13' 2" (2.82m x 4.01m)

#### BEDROOM THREE 9' 2" x 11' 6" (2.79m x 3.51m)

**BEDROOM FOUR** 10' 4" x 9' 2" (3.15m x 2.79m)

**FAMILY BATHROOM** 8' 3" x 8' 9" (2.51m x 2.67m)