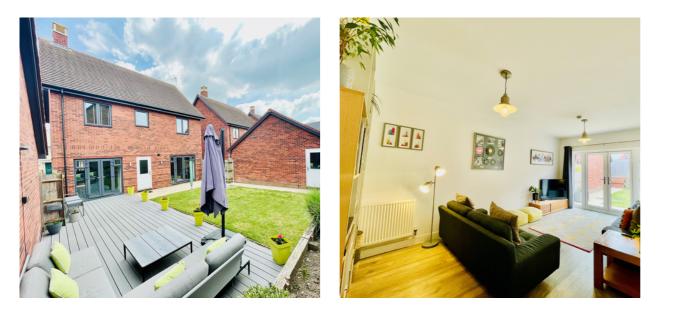

Accommodation briefly comprises; entrance hall, cloakroom, a family kitchen diner, utility room, study and sitting room, First floor accommodation offers; four bedrooms with an ensuite / and built in wardrobes to the master bedroom and a family bathroom. Outside there is an enclosed garden to the rear featuring a patio with gated access. To the front there is a driveway providing off road parking for one several vehicles leading to a single garage. The property further benefits from double glazing, gas to radiator heating and is offered for sale with no upper chain.

#### FRONT AND REAR GARDENS