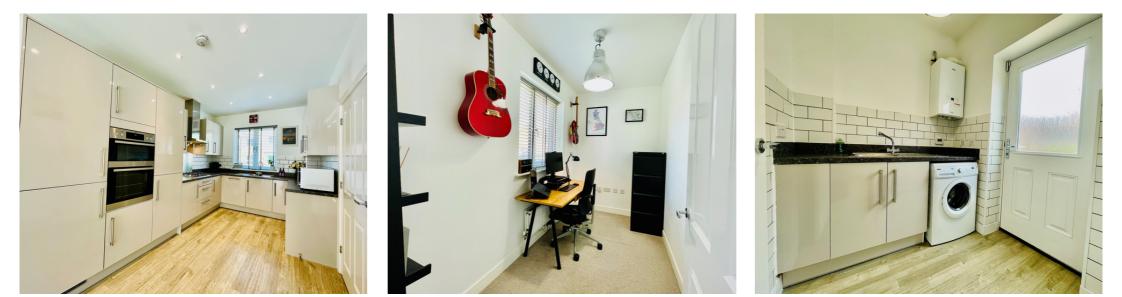

Accommodation briefly comprises; entrance hall, cloakroom, a family kitchen diner, utility room, study and sitting room, First floor accommodation offers; four bedrooms with an ensuite / and built in wardrobes to the master bedroom and a family bathroom. Outside there is an enclosed garden to the rear featuring a patio with gated access. To the front there is a driveway providing off road parking for one several vehicles leading to a single garage. The property further benefits from double glazing, gas to radiator heating and is offered for sale with no upper chain.

### **ENTRANCE HALL**

CLOAKROOM

**STUDY** 5' 6" x 10' 3" (1.68m x 3.12m)

**SITTING ROOM** 11' 3" x 18' 6" (3.43m x 5.64m)

**KITCHEN DINER** 9' 3" x 24' 5" (2.82m x 7.44m)

UTILITY ROOM 5' 8" x 6' 4" (1.73m x 1.93m)