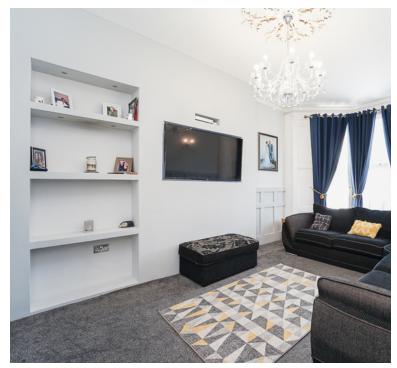

# Living Room

 $16' 7" \times 12' 3" (5.05m \times 3.73m)$  UPVC double glazed bay windows with front aspect, radiator.

# **Alternative Living Room**

 $12' 8" \times 10' 4"$  (3.86m x 3.15m) UPVC double glazed window to front aspect, radiator.