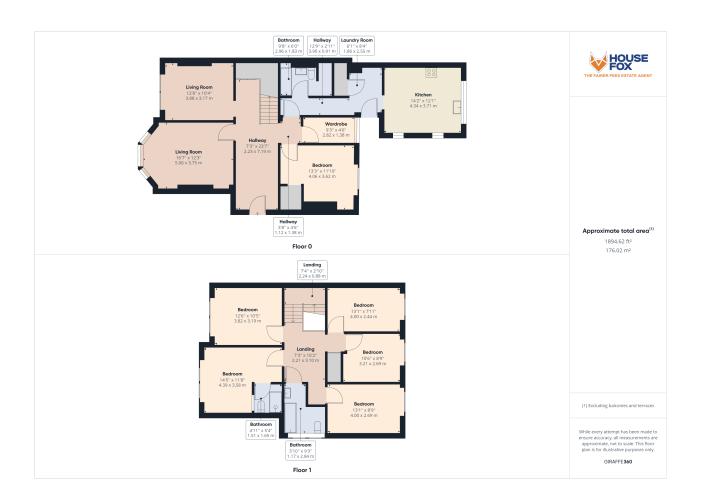

#### **Bathroom**

3' 10" x 9' 3" (1.17m x 2.82m) UPVC double glazed windows with side aspect, low level WC, pedestal wash hand basin, paneled bath with mixer taps over, heated towel rail.

## **Bedroom**

 $13' 1" \times 8' 9" (3.99m \times 2.67m)$  UPVC double glazed window to rear aspect, radiator.

## **Bedroom**

10' 6"  $\times$  8' 9" (3.20m  $\times$  2.67m) UPVC double glazed window with rear aspect, radiator.

## **Bedroom**

13' 1"  $\times$  7' 11" (3.99m  $\times$  2.41m) UPVC double glazed window with rear aspect, radiator.

## Rear Garden

Fully enclosed rear garden mainly laid to lawn with pond and decking area

## **Parking**

Parking to the front of property, parking to the rear accessed through Montpellier with gated access to driveway.













# FLOORPLAN & EPC