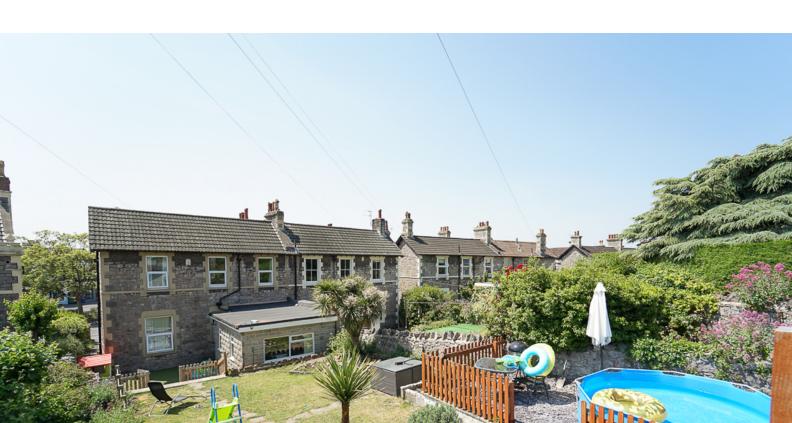

## Rear Garden

Fully enclosed rear garden mainly laid to lawn with pond and decking area

## **Parking**

Parking to the front of property, parking to the rear accessed through Montpellier with gated access to driveway.