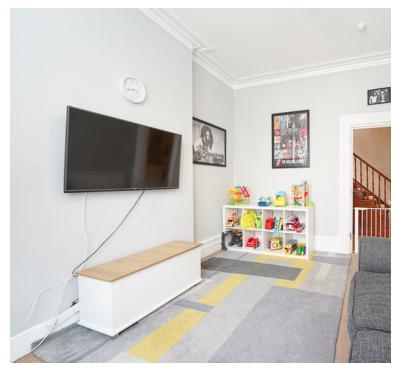

# Living Room

 $16' 7" \times 12' 3" (5.05m \times 3.73m)$  UPVC double glazed bay windows with front aspect, radiator.

# **Alternative Living Room**

 $12' 8" \times 10' 4"$  (3.86m x 3.15m) UPVC double glazed window to front aspect, radiator.