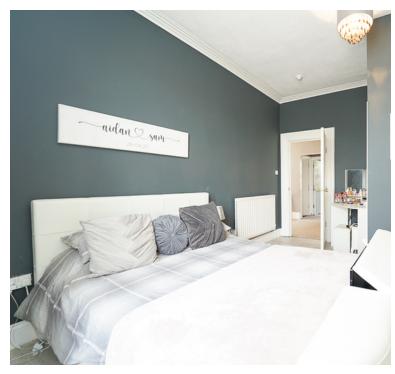

Moving upstairs to the five bedrooms, providing flexible accommodation options. Each bedroom is wellproportioned and filled with natural light, creating a comfortable and serene atmosphere. The master bedroom boasts an en-suite bathroom, offering privacy and convenience.

## **Bedroom**

12' 6"  $\times$  10' 5" (3.81m  $\times$  3.17m) UPVC double glazed windows with front aspect, radiator.

## **Bedroom**

14' 5" x 11' 8" (4.39m x 3.56m) UPVC double glazed windows to front aspect, radiator, door through to;

## **Bedroom**

 $13' 1" \times 8' 9" (3.99m \times 2.67m)$  UPVC double glazed window to rear aspect, radiator.

## **Bedroom**

10' 6"  $\times$  8' 9" (3.20m  $\times$  2.67m) UPVC double glazed window with rear aspect, radiator.

## **Bedroom**

13' 1"  $\times$  7' 11" (3.99m  $\times$  2.41m) UPVC double glazed window with rear aspect, radiator.