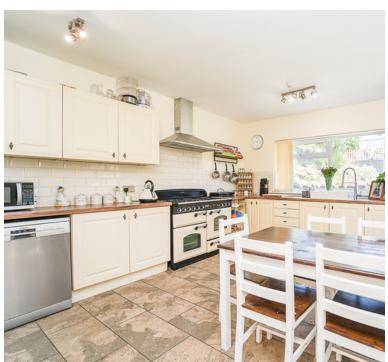

## Kitchen

14' 2"  $\times$  12' 1" (4.32m  $\times$  3.68m) UPVC double glazed windows with rear garden aspect, range of wall to base units inset feature sink, space for range cooker, space for fridge freezer, space and plumbing for dish washer, radiator.