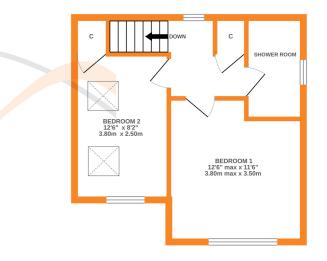

First Floor - Landing, two double bedrooms and a modern shower room that comprises of a walk in shower, w.c, vanity wash basin and window to the side.

Gas central heating and double glazing.

Outside: There is off road parking, an outdoor pod building which is split into two rooms. Completing outside there is a small low maintenance enclosed patio garden to the rear.

## 1ST FLOOR

curacy of the floorplan contained here, measurements uproximate and no responsibility is taken for any error, e purposes only and should be used as such by any liances shown have not been tested and no guarantee efficiency can be given. erronix (CP204