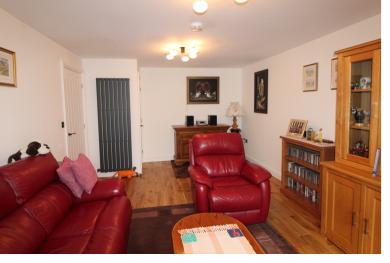

Ground Floor - Entrance hallway, cloaks w.c., lounge with French doors opening to the patio garden, well appointed modern fitted kitchen with a range of wall and base units, integrated oven, induction hob, extractor, windows to the front and side elevations.