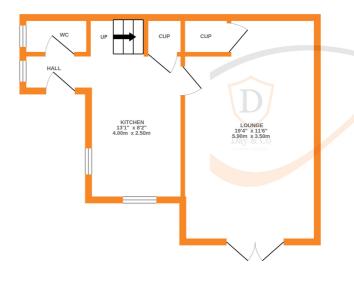

Ground Floor - Entrance hallway, cloaks w.c., lounge with French doors opening to the patio garden, well appointed modern fitted kitchen with a range of wall and base units, integrated oven, induction hob, extractor, windows to the front and side elevations.

Hob Cote Close is situated in popular village of Oakworth, convenient for local amenities, which include a popular first school, park, mini supermarket, church and public house.

EPC Rating B.

GROUND FLOOR

Whilst every attempt has been made to ensure the of doors, windows, rooms and any other items are omission or mis-statement. This plan is for illustr rospective purchaser. The services, systems and as to their operability