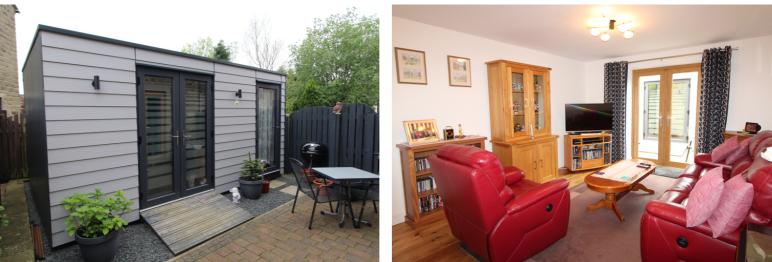

Ground Floor - Entrance hallway, cloaks w.c., lounge with French doors opening to the patio garden, well appointed modern fitted kitchen with a range of wall and base units, integrated oven, induction hob, extractor, windows to the front and side elevations.

First Floor - Landing, two double bedrooms and a modern shower room that comprises of a walk in shower, w.c, vanity wash basin and window to the side.

Gas central heating and double glazing.

Outside: There is off road parking, an outdoor pod building which is split into two rooms. Completing outside there is a small low maintenance enclosed patio garden to the rear.