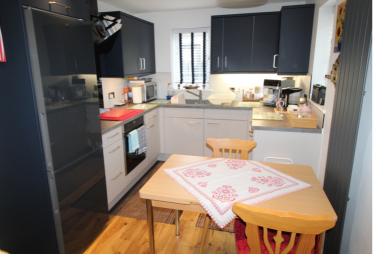

Ground Floor - Entrance hallway, cloaks w.c., lounge with French doors opening to the patio garden, well appointed modern fitted kitchen with a range of wall and base units, integrated oven, induction hob, extractor, windows to the front and side elevations.