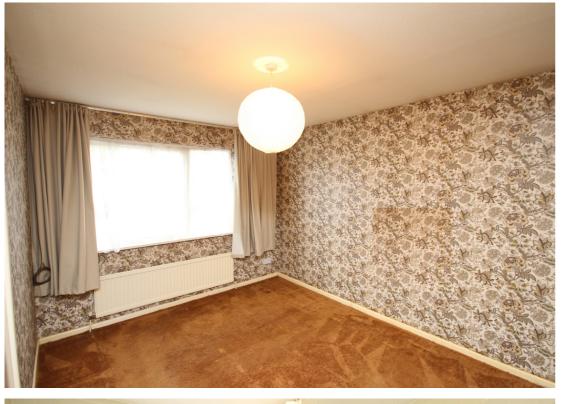

A spacious two bedroom detached bungalow on the sought after Lordship Estate. The property is in need of modernisation and updating and is offered with vacant possession.

The accommodation comprises a spacious lounge/dining room overlooking the rear garden, an original fitted kitchen, two double bedrooms and a bathroom. The property is also double glazed and has gas central heating. Off road parking for a couple of vehicles and a garage with an electronic door. The rear garden is approx. 50ft and laid to lawn.

- Freehold
- Offered with vacant posession. No onward chain.
- Gas central heating and double glazed windows.
- Spacious lounge/dining room.
- Two bedrooms.
- Private enclosed rear garden.
- Garage with electronic up and over door.