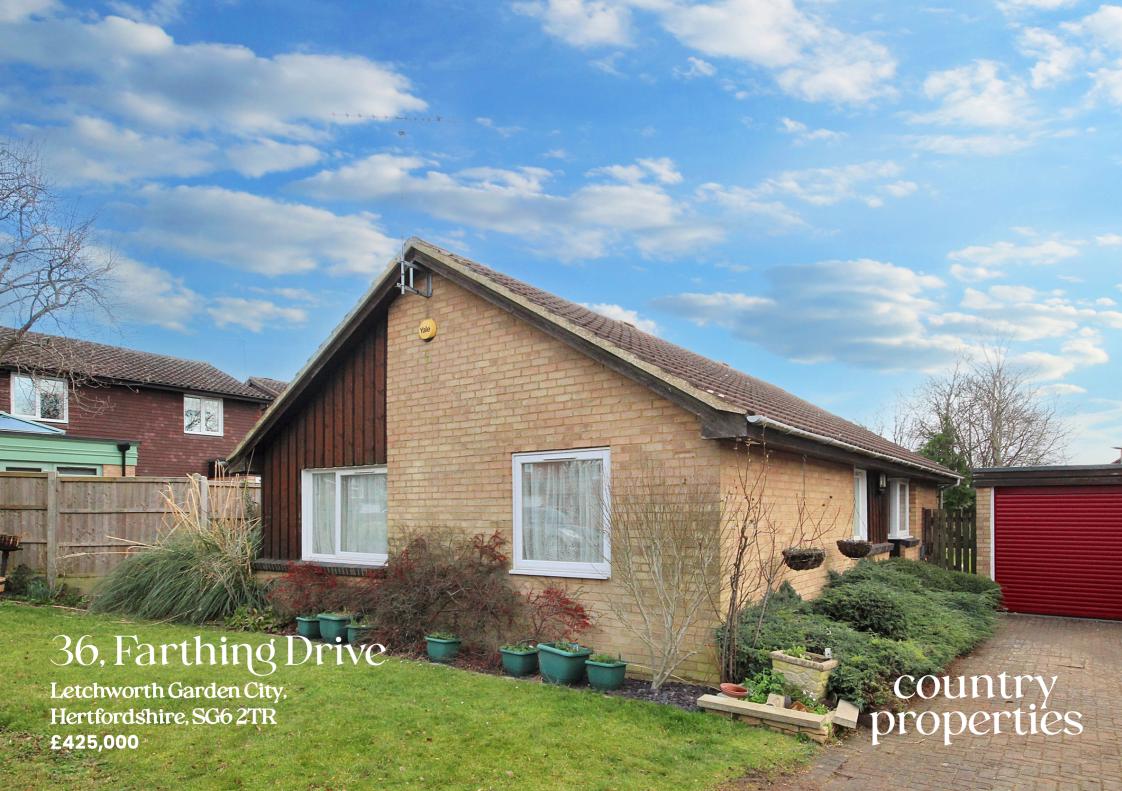

A spacious two bedroom detached bungalow on the sought after Lordship Estate. The property is in need of modernisation and updating and is offered with vacant possession.

The accommodation comprises a spacious lounge/dining room overlooking the rear garden, an original fitted kitchen, two double bedrooms and a bathroom. The property is also double glazed and has gas central heating. Off road parking for a couple of vehicles and a garage with an electronic door. The rear garden is approx. 50ft and laid to lawn.

- Freehold
- Offered with vacant posession. No onward chain.
- Gas central heating and double glazed windows.
- Spacious lounge/dining room.
- Two bedrooms.
- Private enclosed rear garden.
- Garage with electronic up and over door.