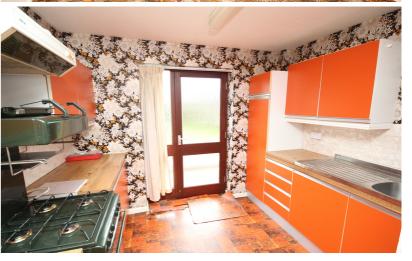

A spacious two bedroom detached bungalow on the sought after Lordship Estate. The property is in need of modernisation and updating and is offered with vacant possession.

The accommodation comprises a spacious lounge/dining room overlooking the rear garden, an original fitted kitchen, two double bedrooms and a bathroom. The property is also double glazed and has gas central heating. Off road parking for a couple of vehicles and a garage with an electronic door. The rear garden is approx. 50ft and laid to lawn.