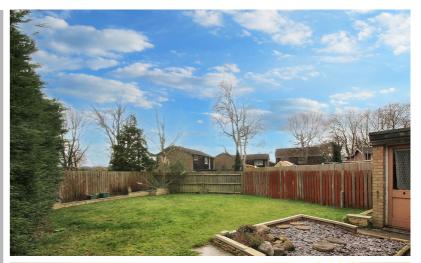

A spacious two bedroom detached bungalow on the sought after Lordship Estate. The property is in need of modernisation and updating and is offered with vacant possession.

The accommodation comprises a spacious lounge/dining room overlooking the rear garden, an original fitted kitchen, two double bedrooms and a bathroom. The property is also double glazed and has gas central heating. Off road parking for a couple of vehicles and a garage with an electronic door. The rear garden is approx. 50ft and laid to lawn.

- Freehold
- Offered with vacant posession. No onward chain.
- Gas central heating and double glazed windows.
- Spacious lounge/dining room.
- Two bedrooms.
- Private enclosed rear garden.
- Garage with electronic up and over door.