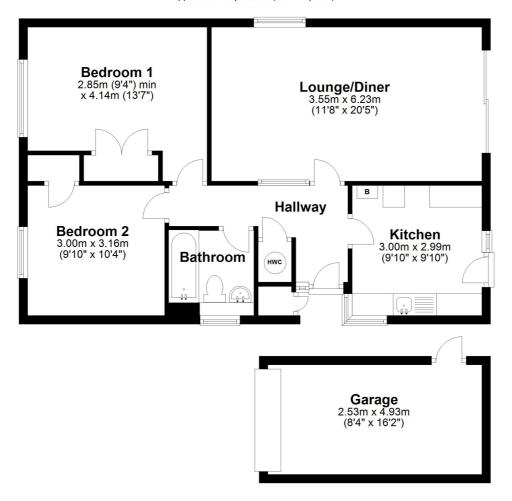

A spacious two bedroom detached bungalow on the sought after Lordship Estate. The property is in need of modernisation and updating and is offered with vacant possession.

The accommodation comprises a spacious lounge/dining room overlooking the rear garden, an original fitted kitchen, two double bedrooms and a bathroom. The property is also double glazed and has gas central heating. Off road parking for a couple of vehicles and a garage with an electronic door. The rear garden is approx. 50ft and laid to lawn.

## Ground Floor

Approx. 67.9 sq. metres (731.0 sq. feet)

Total area: approx. 67.9 sq. metres (731.0 sq. feet)

All measurements are approximate and quoted in metric with imperial equivalents and for general guidance only and whilst every attempt has been made to ensure accuracy, they must not be relied on. The fixtures, fittings and appliances referred to have not been tested and therefore no guarantee can be given and that they are in working order. Internal photographs are reproduced for general information and it must not be inferred that any item shown is included with the property. For a free valuation, contact the numbers listed on the brochure.