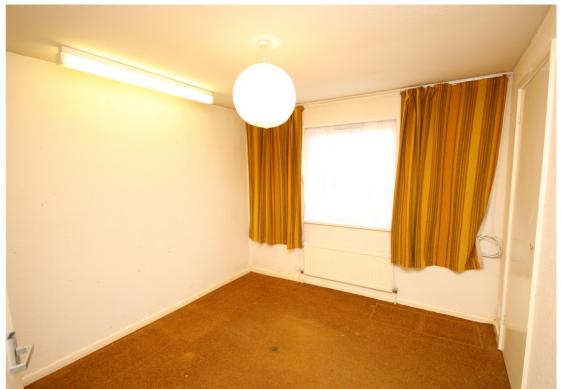

A spacious two bedroom detached bungalow on the sought after Lordship Estate. The property is in need of modernisation and updating and is offered with vacant possession.

The accommodation comprises a spacious lounge/dining room overlooking the rear garden, an original fitted kitchen, two double bedrooms and a bathroom. The property is also double glazed and has gas central heating. Off road parking for a couple of vehicles and a garage with an electronic door. The rear garden is approx. 50ft and laid to lawn.

- Freehold
- Offered with vacant posession. No onward chain.
- Gas central heating and double glazed windows.
- Spacious lounge/dining room.
- Two bedrooms.
- Private enclosed rear garden.
- Garage with electronic up and over door.