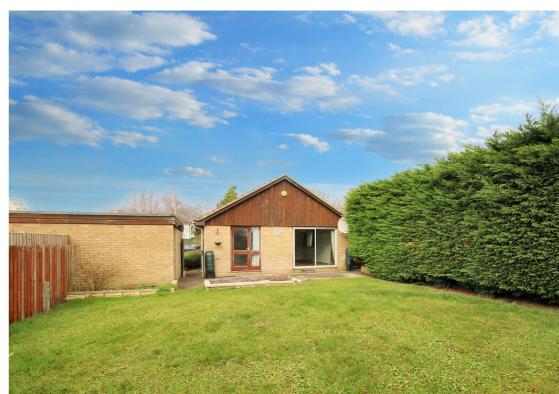

A spacious two bedroom detached bungalow on the sought after Lordship Estate. The property is in need of modernisation and updating and is offered with vacant possession.

The accommodation comprises a spacious lounge/dining room overlooking the rear garden, an original fitted kitchen, two double bedrooms and a bathroom. The property is also double glazed and has gas central heating. Off road parking for a couple of vehicles and a garage with an electronic door. The rear garden is approx. 50ft and laid to lawn.

- Freehold
- Offered with vacant posession. No onward chain.
- Gas central heating and double glazed windows.
- Spacious lounge/dining room.
- Two bedrooms.
- Private enclosed rear garden.
- Garage with electronic up and over door.