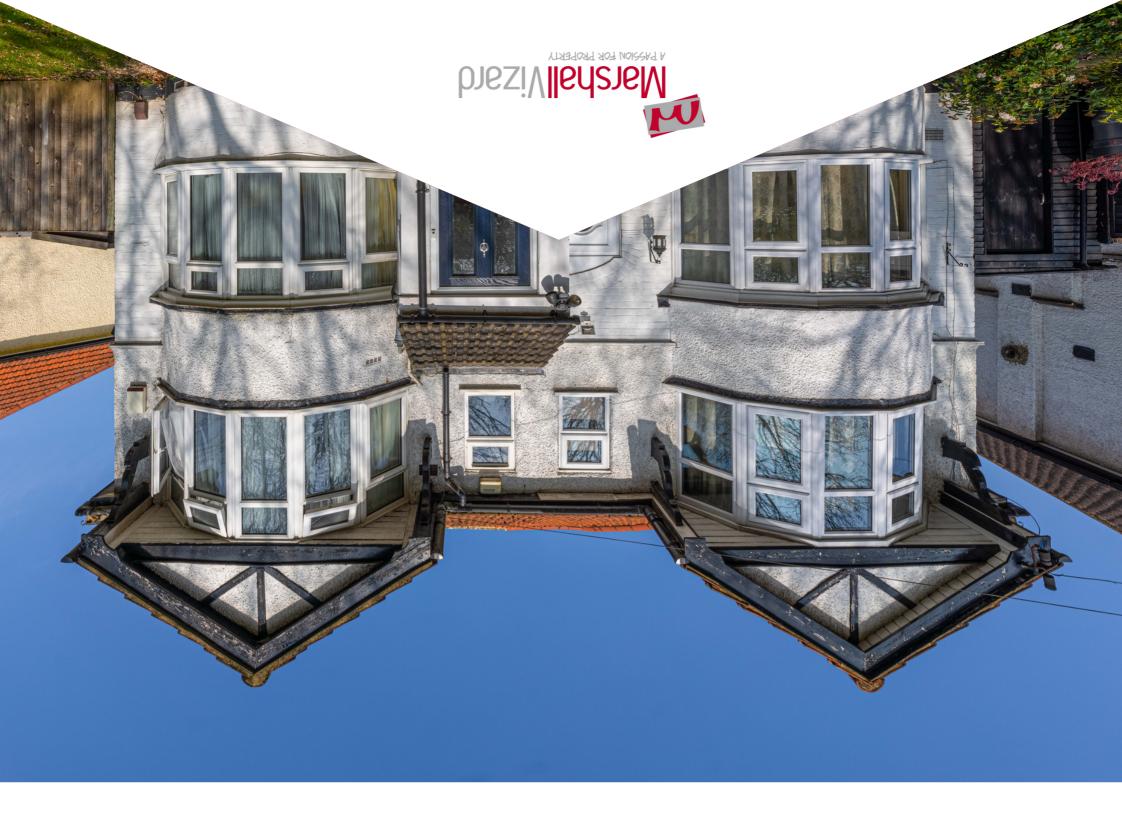

This well proportioned two double bedroom, two bathroom, semi detached house is ideally located for the commuter, with excellent road links for both the M1 and M25 motorway networks. The house benefits from an elevated off road position and both a front and rear garden, making an excellent family home in a convenient location. The property has double glazing and gas central heating.

# **Living Room**

4.45m x 4.46m (14' 7" x 14' 7") Laminate flooring, ceiling light, two radiators plus an additional feature radiator, under stairs storage cupboard, bay window to front aspect.

#### **Bedroom One**

3.52m x 4.32m (11' 6" x 14' 2") Double bedroom, carpeted, ceiling light, radiator, over stairs storage cupboard, bay window to front aspect.

## **Bedroom Two**

 $2.64m \times 3.22m (8' 7" \times 10' 6")$  Double bedroom, ceiling light, radiator, window to rear aspect.