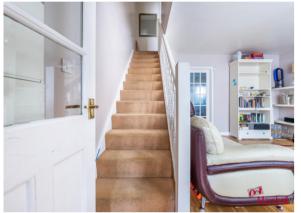

# Carpeted Stairway to Landing

# Landing

Carpeted, access to boarded loft space via ladder.