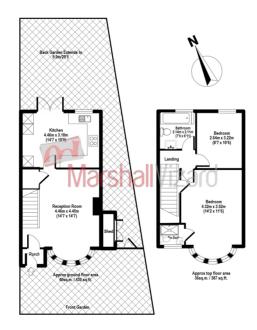

THIS FLOOR PLAN IS FOR ILLUSTRATIVE PURPOSES ONLY AND SHOULD BUSED OR THIS PURPOSE BY PROSPECTIVE APPLICANTS AS ITS NOT TO SCALE.

(c) AMBERSHORE PIX LIMITED / PHOTO - VIDEO - FLOOR PLANS / 1880 989 1577 / WWW.AMBERSHOREPIX.CO.UK

# **Living Room**

4.45m x 4.46m (14' 7" x 14' 7") Laminate flooring, ceiling light, two radiators plus an additional feature radiator, under stairs storage cupboard, bay window to front aspect.

# Kitchen/Breakfast room

3.18m x 4.46m (10' 5" x 14' 7") Tiled flooring, part tiled walls, spot lights, ceiling light, range of gloss base and wall units, ample worktops, space for fridge freezer, washing machine and tumble dryer, integrated dishwasher, oven and gas hob with extractor hood.

#### **Bedroom One**

3.52m x 4.32m (11' 6" x 14' 2") Double bedroom, carpeted, ceiling light, radiator, over stairs storage cupboard, bay window to front aspect.

### **En-suite Shower Room**

Tiled flooring, part tiled walls, window to front aspect, ceiling light, low level W/C, hand wash basin, walk in shower cubicle with electric shower.

## **Bedroom Two**

 $2.64m \times 3.22m (8' 7" \times 10' 6")$  Double bedroom, ceiling light, radiator, window to rear aspect.

# **Family Bathroom**

2.11m x 2.14m (6' 11" x 7' 0") Tiled flooring, part tiled walls, ceiling light, low level W/C, pedestal hand wash basin, panel bath with mixer tap and shower attachment, window to rear aspect.

### Garden

Mainly laid to lawn, block paving patio reaching around the side of house where there is a shed and gated access to the front garden.