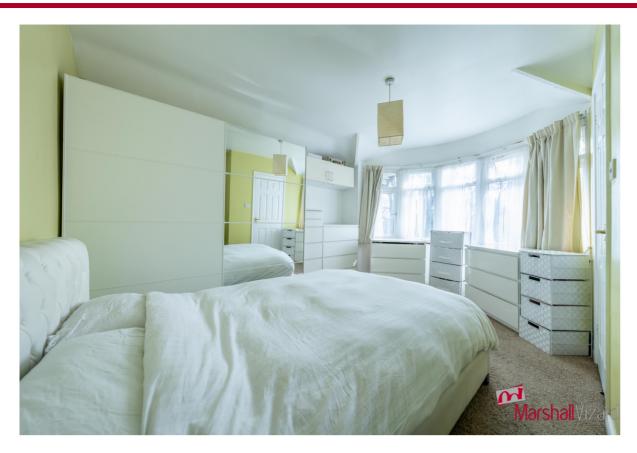

#### **Bedroom One**

3.52m x 4.32m (11' 6" x 14' 2") Double bedroom, carpeted, ceiling light, radiator, over stairs storage cupboard, bay window to front aspect.

### **En-suite Shower Room**

Tiled flooring, part tiled walls, window to front aspect, ceiling light, low level W/C, hand wash basin, walk in shower cubicle with electric shower.