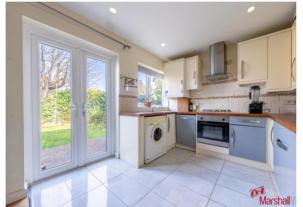

# Kitchen/Breakfast room

3.18m x 4.46m (10' 5" x 14' 7") Tiled flooring, part tiled walls, spot lights, ceiling light, range of gloss base and wall units, ample worktops, space for fridge freezer, washing machine and tumble dryer, integrated dishwasher, oven and gas hob with extractor hood.