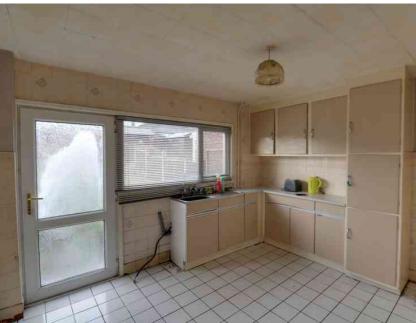

#### **KITCHEN/DINER**

3.83m x 3.08m (12' 7" x 10' 1") Door to rear, double glazed window to rear, radiator, fitted kitchen units, sink and drainer unit, built in storage areas.