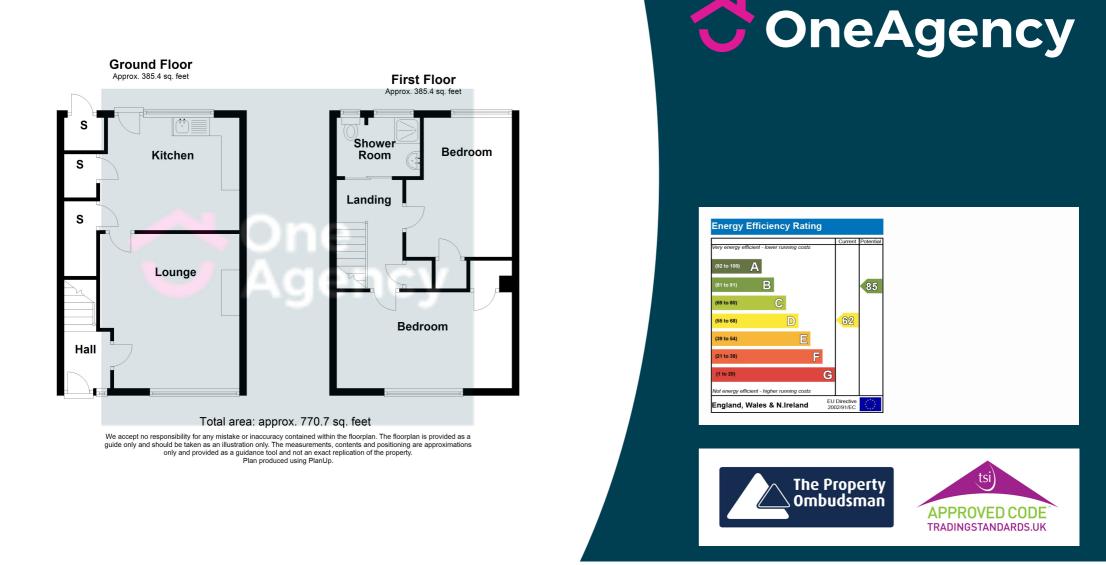

#### **GROUND FLOOR**

#### ENTRANCE LOBBY

Radiator, stairs to first floor, double glazed window to front.

#### LIVING ROOM

4.20m x 3.82m (13' 9" x 12' 6") Radiator, double glazed window to front.

#### **KITCHEN/DINER**

3.83m x 3.08m (12' 7" x 10' 1") Door to rear, double glazed window to rear, radiator, fitted kitchen units, sink and drainer unit, built in storage areas.

#### FIRST FLOOR

#### LANDING

Access to loft, airing cupboard.

#### **BE3DROOM ONE**

 $4.88m \times 2.74m$  (16' 0" x 9' 0") Double glazed window to front, radiator, built in storage area.

#### **BEDROOM TWO**

2.92m x 3.83m (9' 7" x 12' 7") Double glazed window to rear, radiator, built in storage area.

#### SHOWER ROOM/WET ROOM

1.66m x 2.30m (5' 5" x 7' 7") Electric shower, WC and hand wash basin, radiator, windows to rear, part tiled walls.