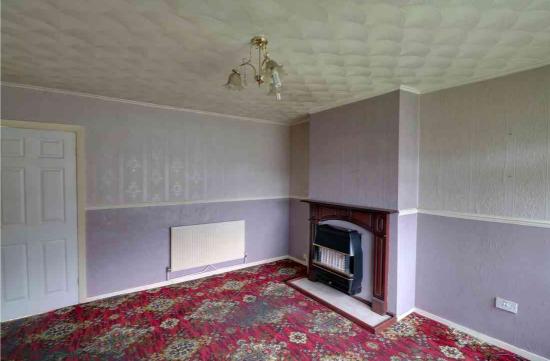

#### LIVING ROOM

4.20m x 3.82m (13' 9" x 12' 6") Radiator, double glazed window to front.