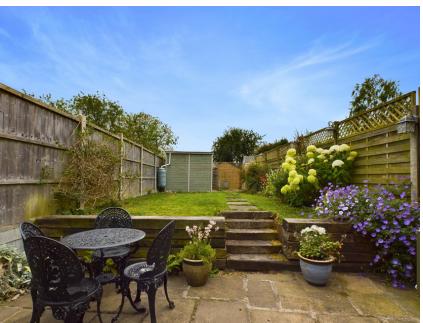

9 Market Place, Downham Market
PE38 9DG
01366 385588
info@kingpartners.co.uk









# 5 Castle Acre Road

Great Massingham King's Lynn, PE32 2HD

£285,000



01366 385588 info@kingpartners.co.uk







## Composite Door To:

# Living/Dining Room

21' 2"  $\times$  11' 8" (6.45m  $\times$  3.56m) UPVC double glazed sash window with shutters to front. Cast iron wood burning stove to fireplace. Staircase to first floor. Tiled floor. Designer Radiator. Television point. UPVC double glazed door to rear. Half glazed door to kitchen.

#### Kitchen

II' I"  $\times$  7' I" (3.38m  $\times$  2.16m) UPVC double glazed window to rear & side. Fitted with a range of wall and base units with worktop over. Belling range oven. Belfast sink. Tiled floor. Space for fridge freezer. Composite half glazed door to rear.

#### First Floor Landing

Designer radiator run off wood burner. Exposed timber floors. Oak latch doors.

#### Bedroom I

11' 4" x 12' 1" Max. (3.45m x 3.68m) UPVC double glazed sash window