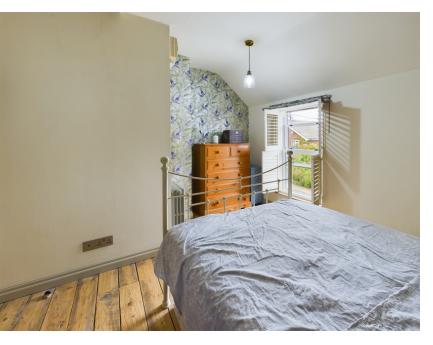

# Bedroom 2

9' 2"  $\times$  8' 8" (2.79m  $\times$  2.64m) UPVC double glazed window to rear with shutters. Exposed timber floor. Heritage style radiator. Television point.