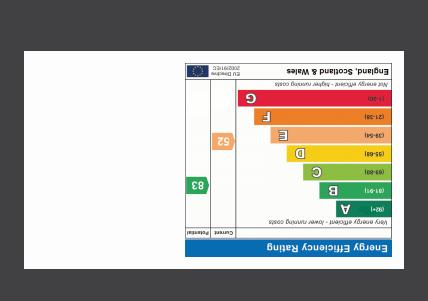

9 Market Place, Downham Market
PE38 9DG
01366 385588
info@kingpartners.co.uk









# 5 Castle Acre Road

Great Massingham King's Lynn, PE32 2HD

£285,000



01366 385588 info@kingpartners.co.uk







## Composite Door To:

# Living/Dining Room

21' 2"  $\times$  11' 8" (6.45m  $\times$  3.56m) UPVC double glazed sash window with shutters to front. Cast iron wood burning stove to fireplace. Staircase to first floor. Tiled floor. Designer Radiator. Television point. UPVC double glazed door to rear. Half glazed door to kitchen.

#### Kitchen

II' I"  $\times$  7' I" (3.38m  $\times$  2.16m) UPVC double glazed window to rear & side. Fitted with a range of wall and base units with worktop over. Belling range oven. Belfast sink. Tiled floor. Space for fridge freezer. Composite half glazed door to rear.

#### First Floor Landing

Designer radiator run off wood burner.