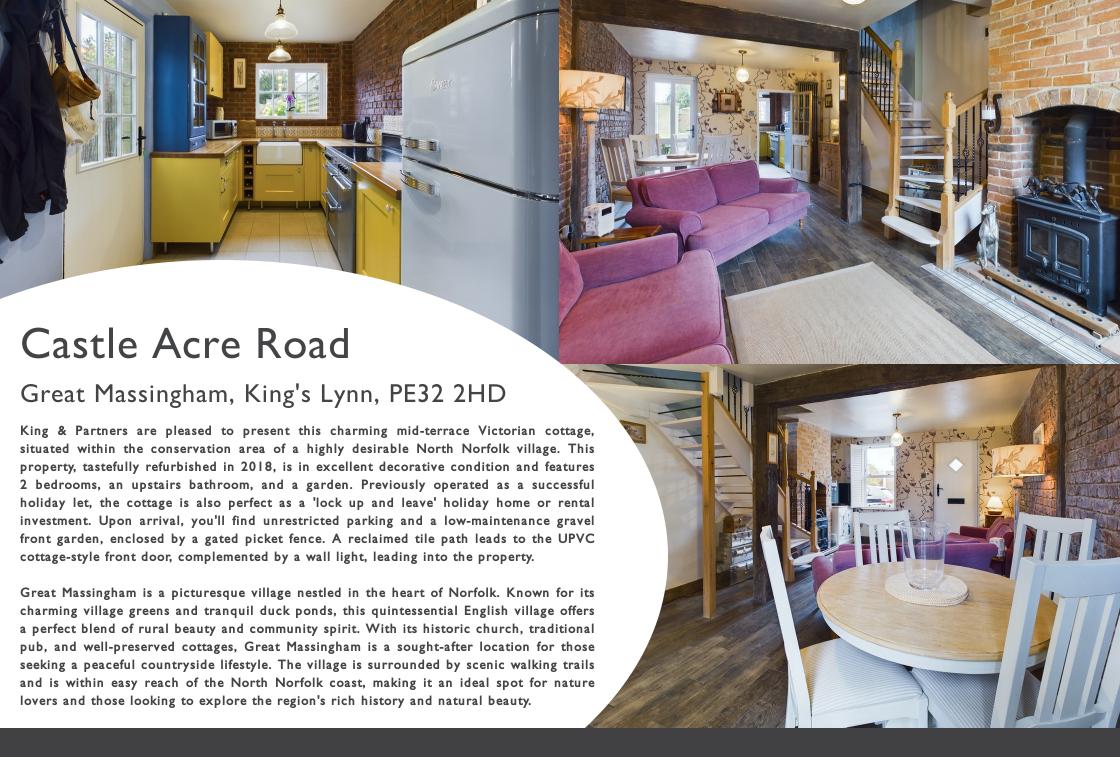

# 5 Castle Acre Road

Great Massingham King's Lynn, PE32 2HD

£285,000

01366 385588 info@kingpartners.co.uk

# Living/Dining Room

21' 2"  $\times$  11' 8" (6.45m  $\times$  3.56m) UPVC double glazed sash window with shutters to front. Cast iron wood burning stove to fireplace. Staircase to first floor. Tiled floor. Designer Radiator. Television point. UPVC double glazed door to rear. Half glazed door to kitchen.

#### Kitchen

II' I"  $\times$  7' I" (3.38m  $\times$  2.16m) UPVC double glazed window to rear & side. Fitted with a range of wall and base units with worktop over. Belling range oven. Belfast sink. Tiled floor. Space for fridge freezer. Composite half glazed door to rear.