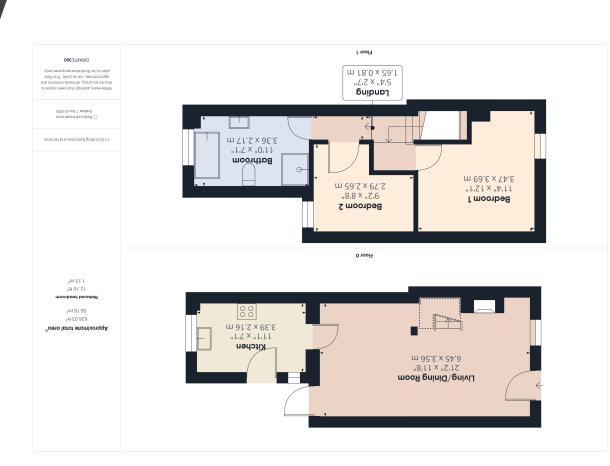

# Living/Dining Room

21' 2"  $\times$  11' 8" (6.45m  $\times$  3.56m) UPVC double glazed sash window with shutters to front. Cast iron wood burning stove to fireplace. Staircase to first floor. Tiled floor. Designer Radiator. Television point. UPVC double glazed door to rear. Half glazed door to kitchen.

#### Kitchen

II' I"  $\times$  7' I" (3.38m  $\times$  2.16m) UPVC double glazed window to rear & side. Fitted with a range of wall and base units with worktop over. Belling range oven. Belfast sink. Tiled floor. Space for fridge freezer. Composite half glazed door to rear.

#### First Floor Landing

Designer radiator run off wood burner. Exposed timber floors. Oak latch doors.

#### Bedroom I

11' 4" x 12' 1" Max. (3.45m x 3.68m) UPVC double glazed sash window to front with shutters. Exposed timber floor. Television point. Heritage style radiator.

# Bedroom 2

9' 2"  $\times$  8' 8" (2.79m  $\times$  2.64m) UPVC double glazed window to rear with shutters. Exposed timber floor. Heritage style radiator. Television point.

## Bathroom

II' 0"  $\times$  7' I" (3.35m  $\times$  2.16m) UPVC double glazed window to rear. Roll top bath. Tiled shower cubicle. W.C. Wash hand basin within vanity unit. Tiled walls and floor. Heritage style radiator and heated towel rail. Loft access. Shaver point.