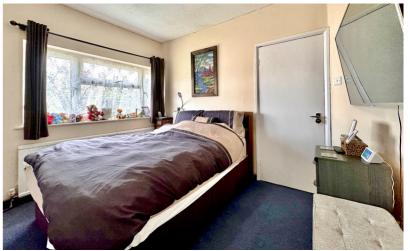

#### Master Bedroom

8' 9" x 10' 4" (2.67m x 3.15m) Window to the front aspect, radiator, storage cupboard & boiler cupboard.