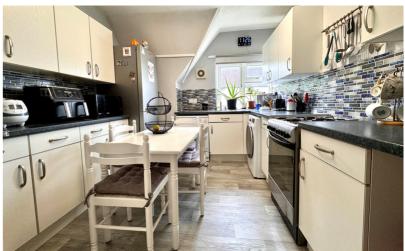

#### Kitchen

10' 9" x 9' 5" (3.28m x 2.87m) Window to the rear aspect, radiator, a range of wall mounted and base level units with work surface over, space for cooker, washing machine, tumble dryer and fridge/freezer.