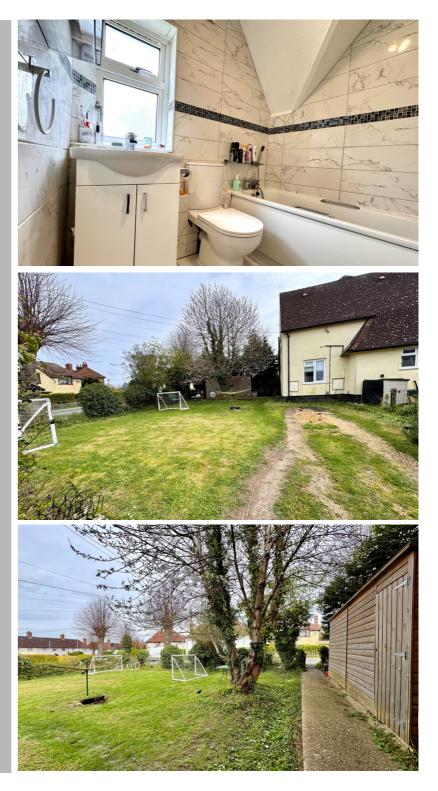

#### Family Bathroom

Window to the front aspect, heated towel rail, WC, wash hand basin, bath with shower attachment.

#### Front

Large garden to front measuring approx. 50ft x 40ft with parking area for 1-2 cars, large timber storage shed.