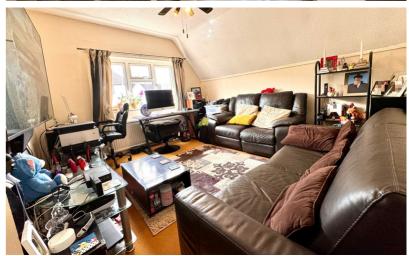

#### Lounge

11' 5" x 12' 7" (3.48m x 3.84m) Window to the rear aspect, radiator.