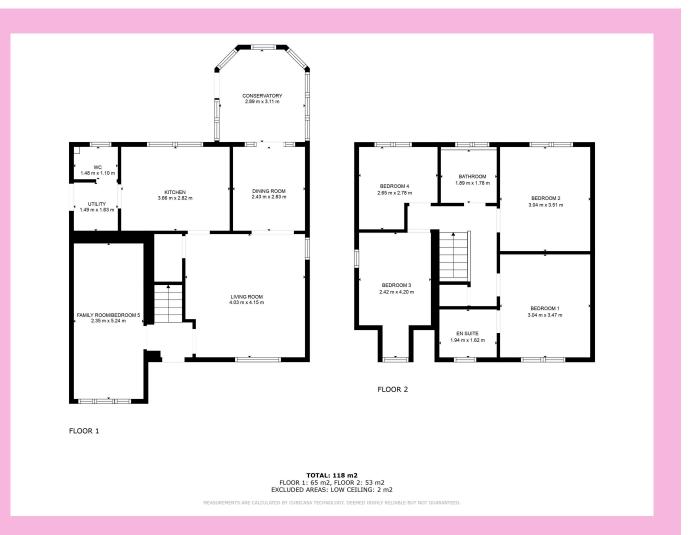

| Living Room  | 4.03 m x 4.15 m / 13'3" x 13'7" | Bedroom 2 | 3.04 m x 3.51 m / 10'0" x 11'6" |
|--------------|---------------------------------|-----------|---------------------------------|
| Dining Room  | 2.43 m x 2.83 m / 8'0" x 9'3"   | Bedroom 3 | 2.42 m x 4.20 m / 7'11" x 13'9" |
| Kitchen      | 3.66 m x 2.82 m / 12'0" x 9'3"  | Bedroom 4 | 2.65 m x 2.78 m / 8'8" x 9'1"   |
| Bedroom 1    | 3.04 m x 3.47 m / 10'0" x 11'5" | Bathroom  | 1.89 m x 1.78 m / 6'2" x 5'10"  |
| Family room/ | 2.35 m x 5.24 m / 7'9" x 17'2"  |           |                                 |
| bedroom 5    |                                 |           |                                 |