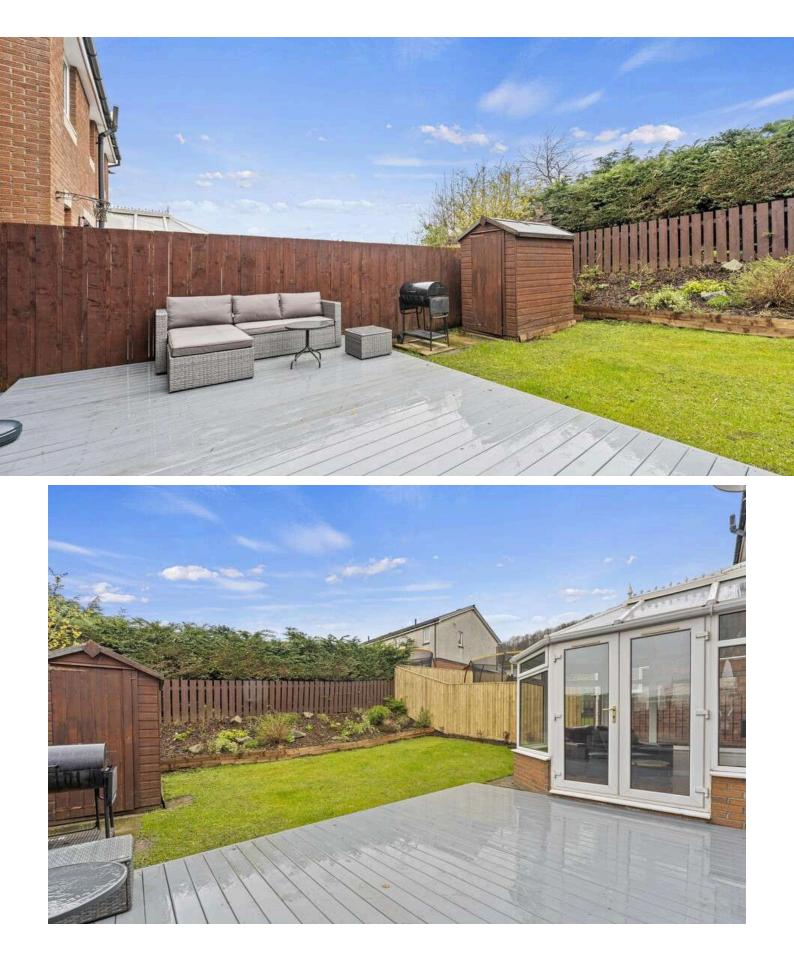

## Letham Way, Dalgety Bay, Dunfermline, KY11 9FQ

30

Working harder for you

- + A well-presented, four bedroom detached villa situated within a quiet residential setting in the sought after coastal town of Dalgety Bay
- + An excellent family home with flexible accommodation and neat gardens
- + Transport links available within Dalgety Bay with both Train Station and bus links available and M90 motorway easily accessible
- + Primary schooling available within easy distance with secondary in the neighbouring village of Inverkeithing
- + Range of amenities within village including supermarkets, shops, restaurants, leisure centre and lovely coastal walks along the Firth of Forth
- + Neat gardens with composite decking, lawns and garden shed
- + Garage conversion, currently used as an additional public room or bedroom five
- + Front facing lounge leading through to dining room. Conservatory to the rear
- + Modern kitchen with breakfast bar, floor and wall mounted storage and access to utility room. WC
- + Master bedroom with en suite shower room
- + Three additional bedrooms and family bathroom
- + Large driveway with parking for several cars
- + Gas central heating and double glazing
- + A highly sought-after home and viewing comes highly recommended