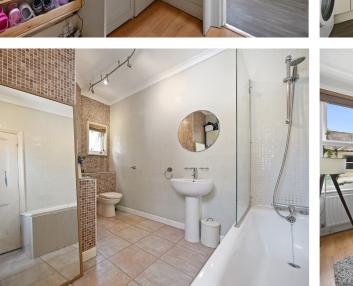

## Inside and upstairs this apartment welcomes you with a sense of space and light.

To the front of the property is the neutrally decorated, generous sized living room with a square bay, large windows and a fireplace. Next door is the master bedroom with high ceilings and period features throughout. Continuing through the flat is another bedroom, eat in kitchen and a spacious bathroom including an over head shower.