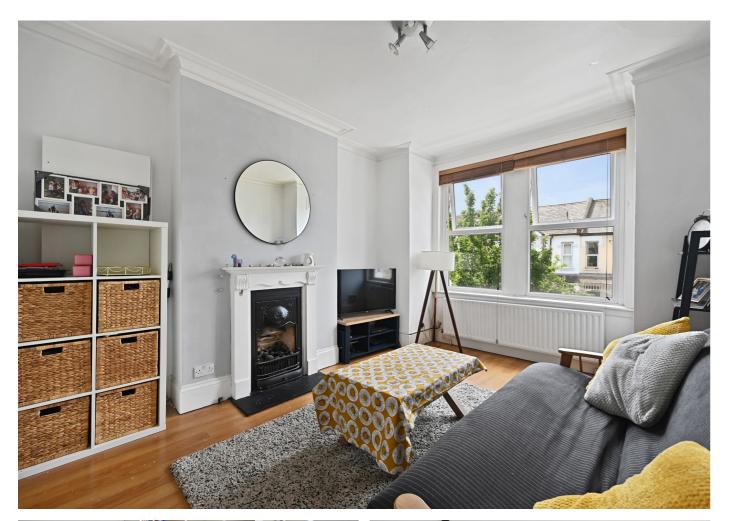

## Inside and upstairs this apartment welcomes you with a sense of space and light.

To the front of the property is the neutrally decorated, generous sized living room with a square bay, large windows and a fireplace. Next door is the master bedroom with high ceilings and period features throughout. Continuing through the flat is another bedroom, eat in kitchen and a spacious bathroom including an over head shower.