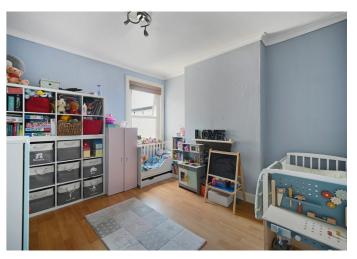

## Inside and upstairs this apartment welcomes you with a sense of space and light.

To the front of the property is the neutrally decorated, generous sized living room with a square bay, large windows and a fireplace. Next door is the master bedroom with high ceilings and period features throughout. Continuing through the flat is another bedroom, eat in kitchen and a spacious bathroom including an over head shower.