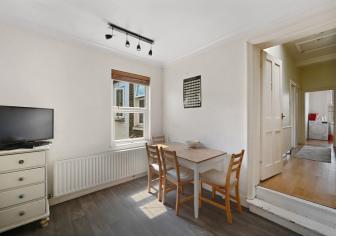

## Inside and upstairs this apartment welcomes you with a sense of space and light.

To the front of the property is the neutrally decorated, generous sized living room with a square bay, large windows and a fireplace. Next door is the master bedroom with high ceilings and period features throughout. Continuing through the flat is another bedroom, eat in kitchen and a spacious bathroom including an over head shower.