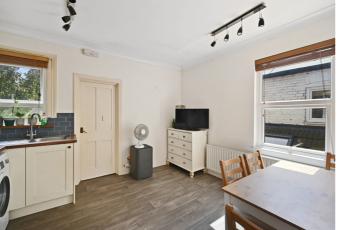

## Inside and upstairs this apartment welcomes you with a sense of space and light.

To the front of the property is the neutrally decorated, generous sized living room with a square bay, large windows and a fireplace. Next door is the master bedroom with high ceilings and period features throughout. Continuing through the flat is another bedroom, eat in kitchen and a spacious bathroom including an over head shower.