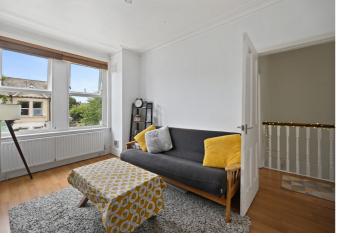

## Inside and upstairs this apartment welcomes you with a sense of space and light.

To the front of the property is the neutrally decorated, generous sized living room with a square bay, large windows and a fireplace. Next door is the master bedroom with high ceilings and period features throughout. Continuing through the flat is another bedroom, eat in kitchen and a spacious bathroom including an over head shower.