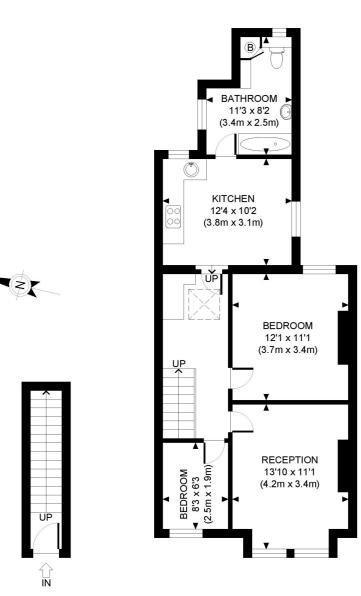

INFO@SARGEANTS.LONDON 020 8799 3800

GROUND FLOOR **GROSS INTERNAL** FLOOR AREA 45 SQ FT

FIRST FLOOR **GROSS INTERNAL** FLOOR AREA 662 SQ FT

APPROX. GROSS INTERNAL FLOOR AREA: 707 SQ FT/ 66 SQM

## PROPERTY PHOT PLANS.co.uk

This plan is for illustrative purposes only and should be used as such by any prospective client. Whilst every attempt has been made to ensure the accuracy of the Floor Plan contained here, measurements of the doors, windows, rooms and any other items are approximate and no responsibility is taken for any errors, omissions, or misstatement. The services, systems and appliances shown have not been tested and no guarantee as to the operability or efficiency can be given.