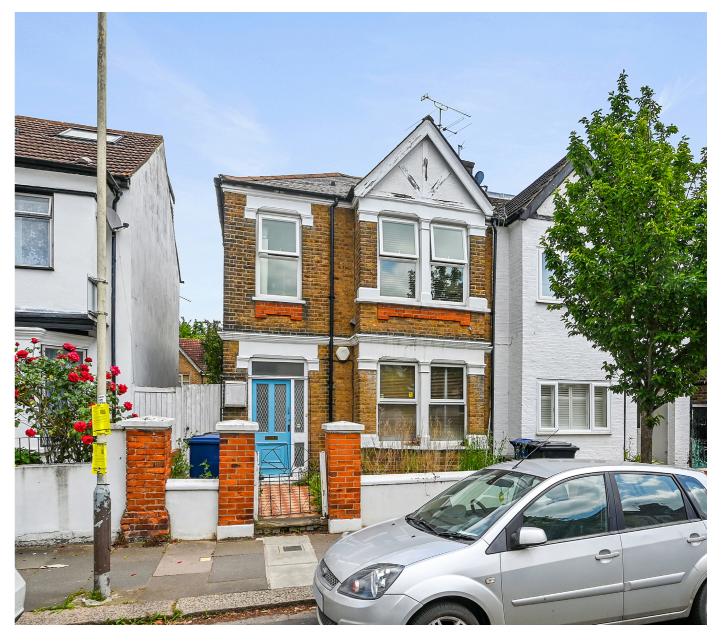

2 BEDROOM FLAT Seaford Road, WI3 £450,000

Located just a short distance from West Ealing station, offering the Elizabeth Line, this first floor two bedroom period conversion is bright and spacious. The property itself is Share of Freehold and is Chain Free coming to the market chain free, making it the perfect property for first time buyers and investors alike.

Seaford Road is a quiet and leafy residential road located minutes from the shops and restaurants of Uxbridge Road. West Ealing Crossrail can be accessed within a 10 minute walk and further afield, the extensive shopping and dining amenities of Ealing Broadway are just a short bus ride away. Nearby schools include Oaklands Primary and the Ofsted Outstanding Elthorne Park High School.