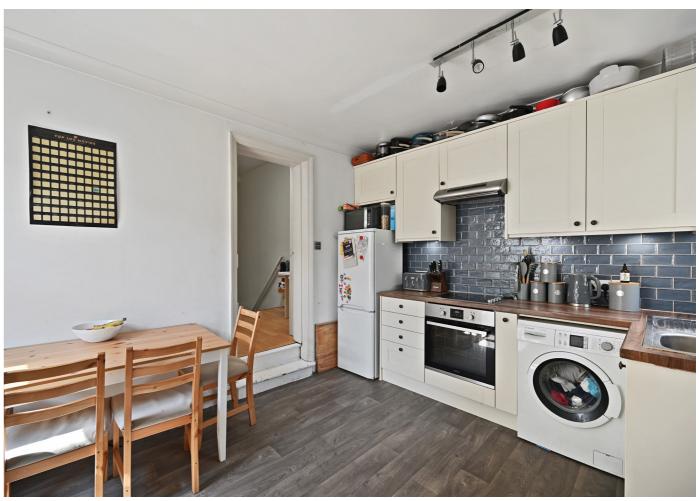

## Inside and upstairs this apartment welcomes you with a sense of space and light.

To the front of the property is the neutrally decorated, generous sized living room with a square bay, large windows and a fireplace. Next door is the master bedroom with high ceilings and period features throughout. Continuing through the flat is another bedroom, eat in kitchen and a spacious bathroom including an over head shower.