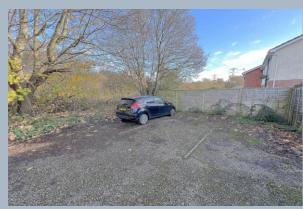

- Stunning 2 double bedroom home with stylish décor throughout (wardrobe remaining in bedroom 2)
- Good size lounge having a fireplace with electric fire, wood effect flooring with stairs leading to the first floor
- Beautiful, refitted kitchen with contemporary navy units and contrasting white work tops over and appliances to include a 4 ring induction hob, oven below and extraction above, space for fridge/freezer, space and plumbing for washing machine and tumble dryer (these stylish black appliances can be purchased)
- Wood effect flooring downstairs and recently fitted carpets upstairs
- Luxury 'black and white' shower room with generous double shower, vanity unit and w.c. Attractive tile effect and complementary black and white flooring
- Double glazing and modern electric heating
- Delightful landscaped rear garden which is fully enclosed and has a wooded outlook. There is a decked area immediately outside the home, a large patio with attractive paving, area of lawn and further rear patio area
- Private parking bay. The front of the property is laid to a shingle area with a path to the front door. The current owners use it as a double width parking space, although the kerb has not been dropped to the road
- Vendor has found a forward purchase