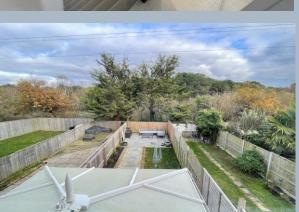

- Stunning 2 double bedroom home with stylish décor throughout (wardrobe remaining in bedroom 2)
- Good size lounge having a fireplace with electric fire, wood effect flooring with stairs leading to the first floor
- Beautiful, refitted kitchen with contemporary navy units and contrasting white work tops over and appliances to include a 4 ring induction hob, oven below and extraction above, space for fridge/freezer, space and plumbing for washing machine and tumble dryer (these stylish black appliances can be purchased)
- Wood effect flooring downstairs and recently fitted carpets upstairs
- Luxury 'black and white' shower room with generous double shower, vanity unit and w.c. Attractive tile effect and complementary black and white flooring
- Double glazing and modern electric heating
- Delightful landscaped rear garden which is fully enclosed and has a wooded outlook. There is a decked area immediately outside the home, a large patio with attractive paving, area of lawn and further rear patio area
- Private parking bay. The front of the property is laid to a shingle area with a path to the front door. The current owners use it as a double width parking space, although the kerb has not been dropped to the road
- Vendor has found a forward purchase