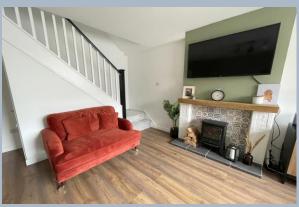

- Stunning 2 double bedroom home with stylish décor throughout (wardrobe remaining in bedroom 2)
- Good size lounge having a fireplace with electric fire, wood effect flooring with stairs leading to the first floor
- Beautiful, refitted kitchen with contemporary navy units and contrasting white work tops over and appliances to include a 4 ring induction hob, oven below and extraction above, space for fridge/freezer, space and plumbing for washing machine and tumble dryer (these stylish black appliances can be purchased)
- Wood effect flooring downstairs and recently fitted carpets upstairs
- Luxury 'black and white' shower room with generous double shower, vanity unit and w.c. Attractive tile effect and complementary black and white flooring
- Double glazing and modern electric heating
- Delightful landscaped rear garden which is fully enclosed and has a wooded outlook. There is a decked area immediately outside the home, a large patio with attractive paving, area of lawn and further rear patio area
- Private parking bay. The front of the property is laid to a shingle area with a path to the front door. The current owners use it as a double width parking space, although the kerb has not been dropped to the road
- Vendor has found a forward purchase