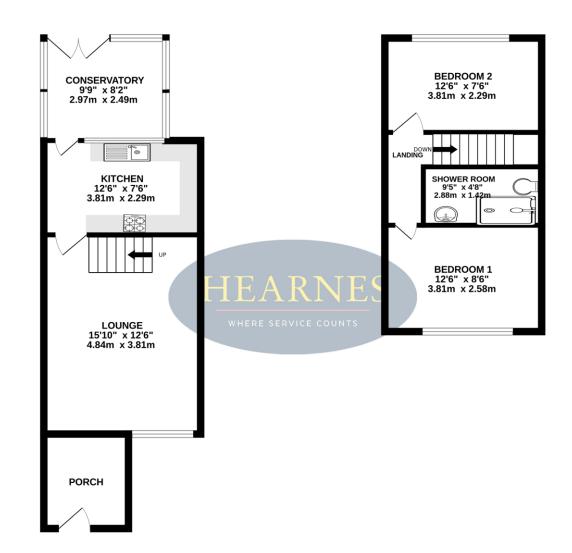

## Gorse Lane, Upton, Poole, Dorset, BH16 5RR Freehold Price £275,00

Vendor suited! A stunning, beautifully presented, 2 bedroom terrace home set in a quiet cul de sac in Upton. The home has been totally transformed by current owners to include a fabulous kitchen with a range of navy units with concrete effect worktops over and a door leading to a conservatory. Upstairs is a brand new, stylish luxury shower room, with generous double shower and 2 elegant bedrooms. The garden has been fully landscaped with a large timber deck off the kitchen and a rear seating area. The garden backs on to an area of woodlands, provided a treetop outlook. The home has a parking bay and there is potential for further parking to the front, although the kerb has not been dropped to the road.

- Stunning 2 double bedroom home with stylish décor throughout (wardrobe remaining in bedroom 2)
- Good size lounge having a fireplace with electric fire, wood effect flooring with stairs leading to the first floor
- Beautiful, refitted kitchen with contemporary navy units and contrasting white work tops over and appliances to include a 4 ring induction hob, oven below and extraction above, space for fridge/freezer, space and plumbing for washing machine and tumble dryer (these stylish black appliances can be purchased)
- Wood effect flooring downstairs and recently fitted carpets upstairs
- Luxury 'black and white' shower room with generous double shower, vanity unit and w.c. Attractive tile effect and complementary black and white flooring
- Double glazing and modern electric heating
- Delightful landscaped rear garden which is fully enclosed and has a wooded outlook. There is a decked area immediately outside the home, a large patio with attractive paving, area of lawn and further rear patio area
- Private parking bay. The front of the property is laid to a shingle area with a path to the front door. The current owners use it as a double width parking space, although the kerb has not been dropped to the road
- Vendor has found a forward purchase