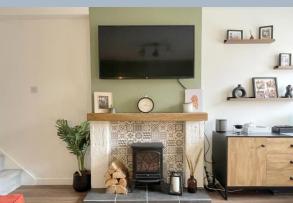

- Stunning 2 double bedroom home with stylish décor throughout (wardrobe remaining in bedroom 2)
- Good size lounge having a fireplace with electric fire, wood effect flooring with stairs leading to the first floor
- Beautiful, refitted kitchen with contemporary navy units and contrasting white work tops over and appliances to include a 4 ring induction hob, oven below and extraction above, space for fridge/freezer, space and plumbing for washing machine and tumble dryer (these stylish black appliances can be purchased)
- Wood effect flooring downstairs and recently fitted carpets upstairs
- Luxury 'black and white' shower room with generous double shower, vanity unit and w.c. Attractive tile effect and complementary black and white flooring
- Double glazing and modern electric heating
- Delightful landscaped rear garden which is fully enclosed and has a wooded outlook. There is a decked area immediately outside the home, a large patio with attractive paving, area of lawn and further rear patio area
- Private parking bay. The front of the property is laid to a shingle area with a path to the front door. The current owners use it as a double width parking space, although the kerb has not been dropped to the road
- Vendor has found a forward purchase