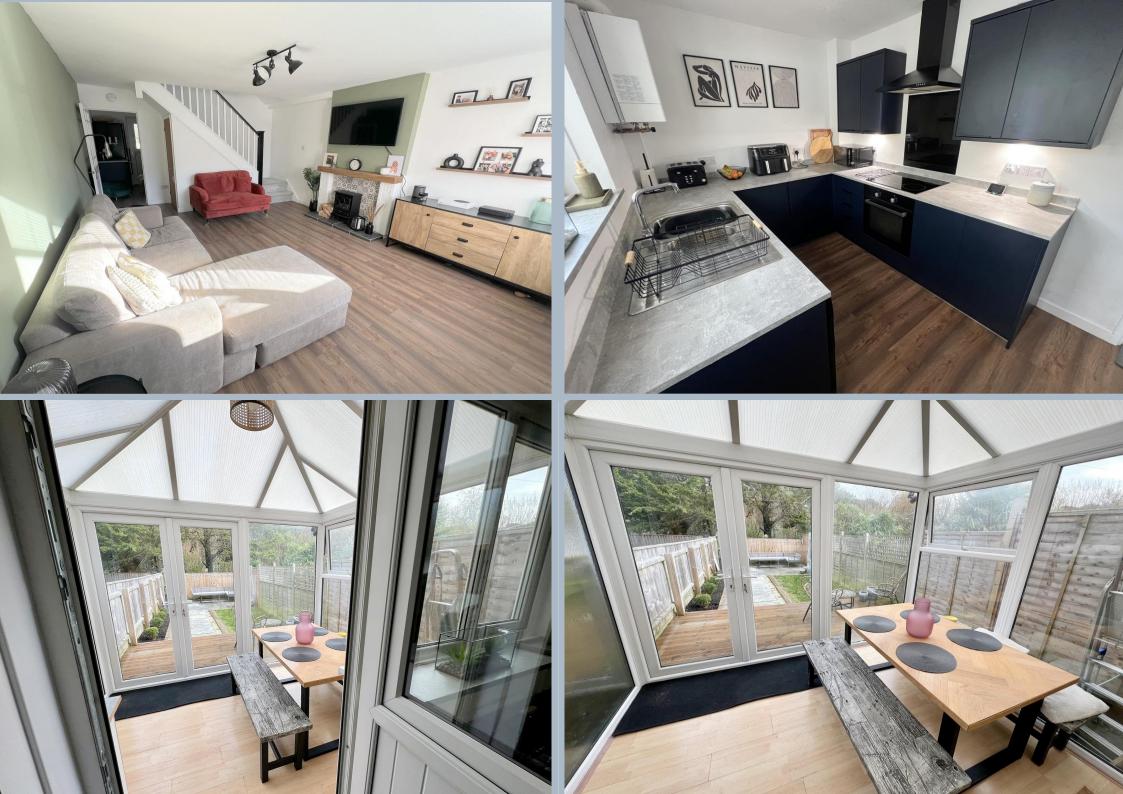

## Gorse Lane, Upton, Poole, Dorset, BH16 5RR Freehold Price £275,00

Vendor suited! A stunning, beautifully presented, 2 bedroom terrace home set in a quiet cul de sac in Upton. The home has been totally transformed by current owners to include a fabulous kitchen with a range of navy units with concrete effect worktops over and a door leading to a conservatory. Upstairs is a brand new, stylish luxury shower room, with generous double shower and 2 elegant bedrooms. The garden has been fully landscaped with a large timber deck off the kitchen and a rear seating area. The garden backs on to an area of woodlands, provided a treetop outlook. The home has a parking bay and there is potential for further parking to the front, although the kerb has not been dropped to the road.

- Stunning 2 double bedroom home with stylish décor throughout (wardrobe remaining in bedroom 2)
- Good size lounge having a fireplace with electric fire, wood effect flooring with stairs leading to the first floor
- Beautiful, refitted kitchen with contemporary navy units and contrasting white work tops over and appliances to include a 4 ring induction hob, oven below and extraction above, space for fridge/freezer, space and plumbing for washing machine and tumble dryer (these stylish black appliances can be purchased)
- Wood effect flooring downstairs and recently fitted carpets upstairs
- Luxury 'black and white' shower room with generous double shower, vanity unit and w.c. Attractive tile effect and complementary black and white flooring
- Double glazing and modern electric heating
- Delightful landscaped rear garden which is fully enclosed and has a wooded outlook. There is a decked area immediately outside the home, a large patio with attractive paving, area of lawn and further rear patio area
- Private parking bay. The front of the property is laid to a shingle area with a path to the front door. The current owners use it as a double width parking space, although the kerb has not been dropped to the road
- Vendor has found a forward purchase