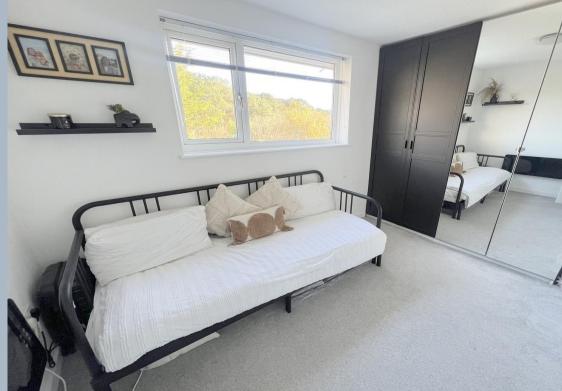

- Stunning 2 double bedroom home with stylish décor throughout (wardrobe remaining in bedroom 2)
- Good size lounge having a fireplace with electric fire, wood effect flooring with stairs leading to the first floor
- Beautiful, refitted kitchen with contemporary navy units and contrasting white work tops over and appliances to include a 4 ring induction hob, oven below and extraction above, space for fridge/freezer, space and plumbing for washing machine and tumble dryer (these stylish black appliances can be purchased)
- Wood effect flooring downstairs and recently fitted carpets upstairs
- Luxury 'black and white' shower room with generous double shower, vanity unit and w.c. Attractive tile effect and complementary black and white flooring
- Double glazing and modern electric heating
- Delightful landscaped rear garden which is fully enclosed and has a wooded outlook. There is a decked area immediately outside the home, a large patio with attractive paving, area of lawn and further rear patio area
- Private parking bay. The front of the property is laid to a shingle area with a path to the front door. The current owners use it as a double width parking space, although the kerb has not been dropped to the road
- Vendor has found a forward purchase