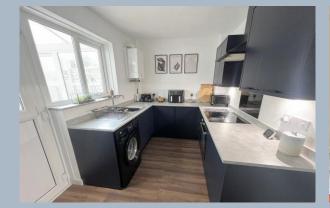

- Stunning 2 double bedroom home with stylish décor throughout (wardrobe remaining in bedroom 2)
- Good size lounge having a fireplace with electric fire, wood effect flooring with stairs leading to the first floor
- Beautiful, refitted kitchen with contemporary navy units and contrasting white work tops over and appliances to include a 4 ring induction hob, oven below and extraction above, space for fridge/freezer, space and plumbing for washing machine and tumble dryer (these stylish black appliances can be purchased)
- Wood effect flooring downstairs and recently fitted carpets upstairs
- Luxury 'black and white' shower room with generous double shower, vanity unit and w.c. Attractive tile effect and complementary black and white flooring
- Double glazing and modern electric heating
- Delightful landscaped rear garden which is fully enclosed and has a wooded outlook. There is a decked area immediately outside the home, a large patio with attractive paving, area of lawn and further rear patio area
- Private parking bay. The front of the property is laid to a shingle area with a path to the front door. The current owners use it as a double width parking space, although the kerb has not been dropped to the road
- Vendor has found a forward purchase