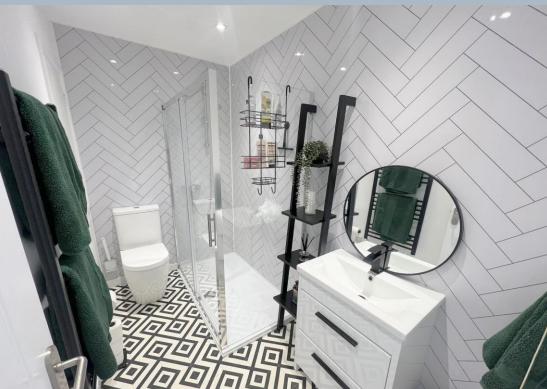

- Stunning 2 double bedroom home with stylish décor throughout (wardrobe remaining in bedroom 2)
- Good size lounge having a fireplace with electric fire, wood effect flooring with stairs leading to the first floor
- Beautiful, refitted kitchen with contemporary navy units and contrasting white work tops over and appliances to include a 4 ring induction hob, oven below and extraction above, space for fridge/freezer, space and plumbing for washing machine and tumble dryer (these stylish black appliances can be purchased)
- Wood effect flooring downstairs and recently fitted carpets upstairs
- Luxury 'black and white' shower room with generous double shower, vanity unit and w.c. Attractive tile effect and complementary black and white flooring
- Double glazing and modern electric heating
- Delightful landscaped rear garden which is fully enclosed and has a wooded outlook. There is a decked area immediately outside the home, a large patio with attractive paving, area of lawn and further rear patio area
- Private parking bay. The front of the property is laid to a shingle area with a path to the front door. The current owners use it as a double width parking space, although the kerb has not been dropped to the road
- Vendor has found a forward purchase