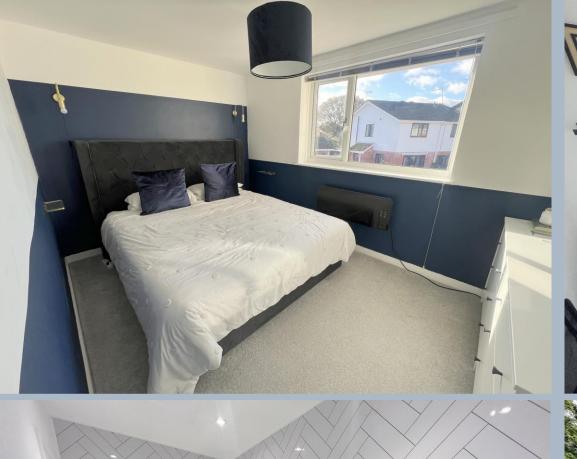

- Stunning 2 double bedroom home with stylish décor throughout (wardrobe remaining in bedroom 2)
- Good size lounge having a fireplace with electric fire, wood effect flooring with stairs leading to the first floor
- Beautiful, refitted kitchen with contemporary navy units and contrasting white work tops over and appliances to include a 4 ring induction hob, oven below and extraction above, space for fridge/freezer, space and plumbing for washing machine and tumble dryer (these stylish black appliances can be purchased)
- Wood effect flooring downstairs and recently fitted carpets upstairs
- Luxury 'black and white' shower room with generous double shower, vanity unit and w.c. Attractive tile effect and complementary black and white flooring
- Double glazing and modern electric heating
- Delightful landscaped rear garden which is fully enclosed and has a wooded outlook. There is a decked area immediately outside the home, a large patio with attractive paving, area of lawn and further rear patio area
- Private parking bay. The front of the property is laid to a shingle area with a path to the front door. The current owners use it as a double width parking space, although the kerb has not been dropped to the road
- Vendor has found a forward purchase