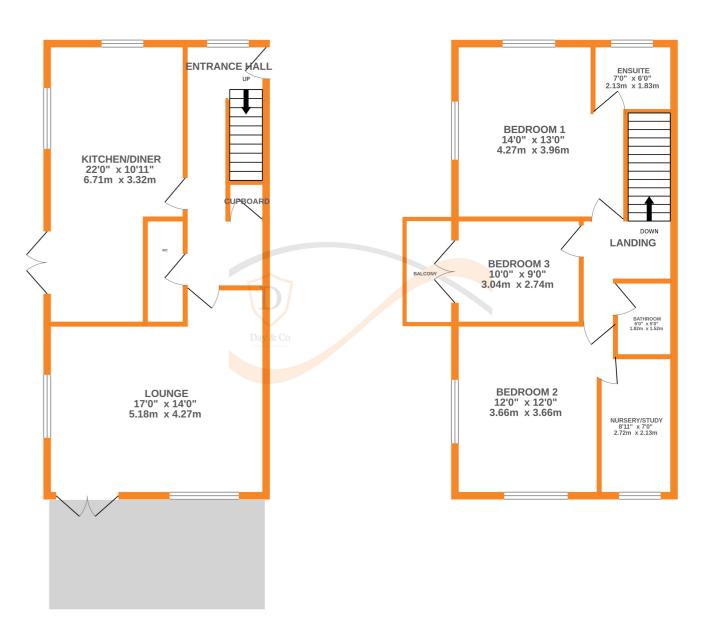

## **FULL DESCRIPTION**

Viewing is essential to fully appreciate this spacious three/four bedroom (master en-suite) duplex apartment situated in this former mill development in the sought after historic village of Haworth with excellent access to local schools and amenities. The accommodation has a layout found more in an end town house than an apartment, which comprises of an entrance hall giving access to a cloaks WC. The spacious dining kitchen measures approximately 22ft in length and has a range of modern base and wall mounted units, integrated appliances to include oven, hob, extractor fan, fridge, freezer and dishwasher, double glazed windows to the rear and side and double glazed patio doors leading to the side. The lounge has double glazed windows to both front and side aspect, double glazed patio doors lead out to an enclosed patio. To the first floor the double bedroom has double glazed windows to both rear and side aspect, there is an en-suite shower room with shower cubicle, WC, wash hand basin. The second bedroom offers access to a nursery which could also be used as the fourth bedroom. The third bedroom has double glazed patio doors leading to a balcony enjoying views over Haworth village. The house bathroom completes the accommodation having a bath with shower over, WC, wash hand basin. Externally the property has an enclosed patio garden and two allocated parking spaces. Offered for sale with no onward chain, EPC rating is D.

Agents note: Property is leasehold. Lease is 999 years. Service & maintenance charge is £125 per month.

GROUND FLOOR 1ST FLOOR

Whilst every attempt has been made to ensure the accuracy of the floorplan contained here, measurements of doors, windows; rooms and any other terms are approximate and no responsibility is taken for any error, omission or mis-statement. This plan is for illustrative purposes only and should be used as such by any prospective purchaser. The statement and appliances shown have not been tested and no guarantee as to their operability or efficiency can be given.