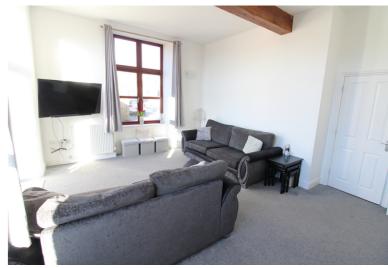

## **FULL DESCRIPTION**

Viewing is essential to fully appreciate this spacious three/four bedroom (master en-suite) duplex apartment situated in this former mill development in the sought after historic village of Haworth with excellent access to local schools and amenities. The accommodation has a layout found more in an end town house than an apartment, which comprises of an entrance hall giving access to a cloaks WC. The spacious dining kitchen measures approximately 22ft in length and has a range of modern base and wall mounted units, integrated appliances to include oven, hob, extractor fan, fridge, freezer and dishwasher, double glazed windows to the rear and side and double glazed patio doors leading to the side. The lounge has double glazed windows to both front and side aspect, double glazed patio doors lead out to an enclosed patio. To the first floor the double bedroom has double glazed windows to both rear and side aspect, there is an en-suite shower room with shower cubicle, WC, wash hand basin. The second bedroom offers access to a nursery which could also be used as the fourth bedroom. The third bedroom has double glazed patio doors leading to a balcony enjoying views over Haworth village. The house bathroom completes the accommodation having a bath with shower over, WC, wash hand basin. Externally the property has an enclosed patio garden and two allocated parking spaces. Offered for sale with no onward chain, EPC rating is D.