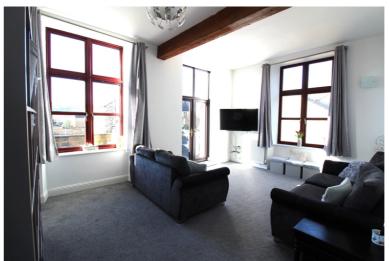

## **FULL DESCRIPTION**

Viewing is essential to fully appreciate this spacious three/four bedroom (master en-suite) duplex apartment situated in this former mill development in the sought after historic village of Haworth with excellent access to local schools and amenities. The accommodation has a layout found more in an end town house than an apartment, which comprises of an entrance hall giving access to a cloaks WC. The spacious dining kitchen measures approximately 22ft in length and has a range of modern base and wall mounted units, integrated appliances to include oven, hob, extractor fan, fridge, freezer and dishwasher, double glazed windows to the rear and side and double glazed patio doors leading to the side. The lounge has double glazed windows to both front and side aspect, double glazed patio doors lead out to an enclosed patio. To the first floor the double bedroom has double glazed windows to both rear and side aspect, there is an en-suite shower room with shower cubicle, WC, wash hand basin. The second bedroom offers access to a nursery which could also be used as the fourth bedroom. The third bedroom has double glazed patio doors leading to a balcony enjoying views over Haworth village. The house bathroom completes the accommodation having a bath with shower over, WC, wash hand basin. Externally the property has an enclosed patio garden and two allocated parking spaces. Offered for sale with no onward chain, EPC rating is D.