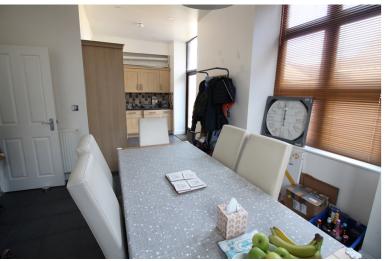

## **FULL DESCRIPTION**

Viewing is essential to fully appreciate this spacious three/four bedroom (master en-suite) duplex apartment situated in this former mill development in the sought after historic village of Haworth with excellent access to local schools and amenities. The accommodation has a layout found more in an end town house than an apartment, which comprises of an entrance hall giving access to a cloaks WC. The spacious dining kitchen measures approximately 22ft in length and has a range of modern base and wall mounted units, integrated appliances to include oven, hob, extractor fan, fridge, freezer and dishwasher, double glazed windows to the rear and side and double glazed patio doors leading to the side. The lounge has double glazed windows to both front and side aspect, double glazed patio doors lead out to an enclosed patio. To the first floor the double bedroom has double glazed windows to both rear and side aspect, there is an en-suite shower room with shower cubicle, WC, wash hand basin. The second bedroom offers access to a nursery which could also be used as the fourth bedroom. The third bedroom has double glazed patio doors leading to a balcony enjoying views over Haworth village. The house bathroom completes the accommodation having a bath with shower over, WC, wash hand basin. Externally the property has an enclosed patio garden and two allocated parking spaces. Offered for sale with no onward chain, EPC rating is D.