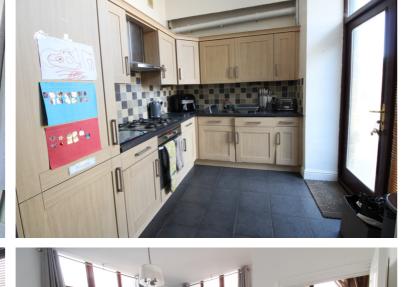

## **FULL DESCRIPTION**

Viewing is essential to fully appreciate this spacious three/four bedroom (master en-suite) duplex apartment situated in this former mill development in the sought after historic village of Haworth with excellent access to local schools and amenities. The accommodation has a layout found more in an end town house than an apartment, which comprises of an entrance hall giving access to a cloaks WC. The spacious dining kitchen measures approximately 22ft in length and has a range of modern base and wall mounted units, integrated appliances to include oven, hob, extractor fan, fridge, freezer and dishwasher, double glazed windows to the rear and side and double glazed patio doors leading to the side. The lounge has double glazed windows to both front and side aspect, double glazed patio doors lead out to an enclosed patio. To the first floor the double bedroom has double glazed windows to both rear and side aspect, there is an en-suite shower room with shower cubicle, WC, wash hand basin. The second bedroom offers access to a nursery which could also be used as the fourth bedroom. The third bedroom has double glazed patio doors leading to a balcony enjoying views over Haworth village. The house bathroom completes the accommodation having a bath with shower over, WC, wash hand basin. Externally the property has an enclosed patio garden and two allocated parking spaces. Offered for sale with no onward chain, EPC rating is D.