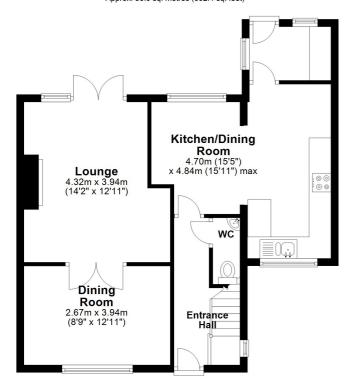

## **Ground Floor** Approx. 56.0 sq. metres (602.4 sq. feet)

## **First Floor** Approx. 41.2 sq. metres (443.5 sq. feet) **Bedroom 3** 3.05m (10') Bedroom 1 4.07m x 3.61m (13'4" x 11'10") x 2.39m (7'10") max Landing 2.04m x 2.11m (6'8" x 6'11") Bedroom 2 2.92m x 3.61m (9'7" x 11'10") Bathroom 1.79m x 2.11m (5'11" x 6'11")

Total area: approx. 97.2 sq. metres (1046.0 sq. feet)

Williams Estates is the trading name of Williams Estates (Ltd). Registered address 33, The Green, Hartford, Northwich, Cheshire, CW8 1QA. Reg number 07682683. Director Andrew P Williams