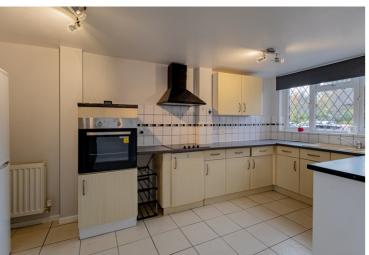

## **Description**

A spacious three bedroom semi-detached house, occupying a cul-de-sac location close to Hartford village centre. The property has the benefit of PVCu double glazed windows and gas central heating and the accommodation comprises: Entrance hall, two reception rooms, large kitchen dining room, first floor landing, three bedrooms and bathroom. There are large mature gardens and off road parking.