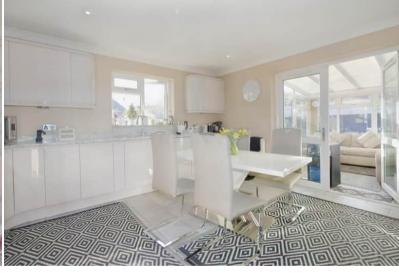

The council tax band is C. The interior of this beautifully presented property comprises a spacious living room and fitted kitchen which both have French doors leading into the garden. There is also a separate dining room, fitted kitchen, three double bedrooms, with an ensuite on the master, as well as the family shower-room.