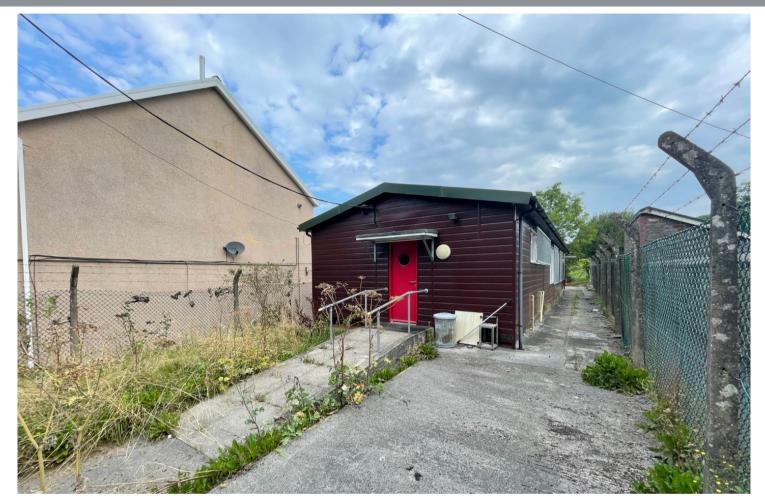

# Cadet Hut, Heol Y Pentre, Ponthenri, Carmarthenshire SA15 5NS

£60,000 For Sale

# **Property Summary**

An opportunity to acquire a Former Cadet Hut extending to approx. 1,000 sq.ft. internal accommodation set within a secured site area of approx. 290 sq. m. suitable for a range of uses subject to the necessary planning consents, set in the popular village of Ponthenri near Pontyates.

#### Externally

The property benefits from off-road parking for one vehicle to the fore, accessed via a wide secure gate, along with an adjoining secure pedestrian gate. To the rear there is an enclosed concrete/hardstanding area. The whole property is contained within a secured palisade fencing boundary on all elevations, of which extends to approx. 0.07 acres (289.26 sq. m.) in total.