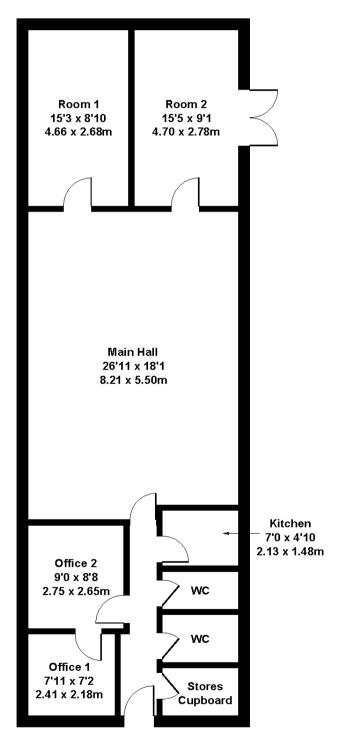

#### Accommodation

# Store Cupboard

# Office 1

2.18m x 2.41m (7' 2" x 7' 11"). Window to side.

#### Office 2

2.65m x 2.75m (8' 8" x 9' 0") Window to side.

#### **Male Toilets**

WC. Wash hand basin. Window to side.

#### **Female Toilets**

WC. Wash hand basin. Window to side.

### Kitchenette

 $1.48\,m$ x 2.13m (4' 10" x 7' 0") Base and wall units. Stainless steel sink. Serving hatch into Main Room. Window to side.

# Main Room

 $8.21\,\mathrm{m}$  x 5.50m (26' 11" x 18' 1"). Window to both sides.

### Rear Room 1

2.68m x 4.66m (8' 10" x 15' 3"). Window to side.

### Rear Room 2

 $2.78 \text{m} \times 4.70 \text{m}$  (9' 1" x 15' 5"). Fire Exit door to side. Window to side.