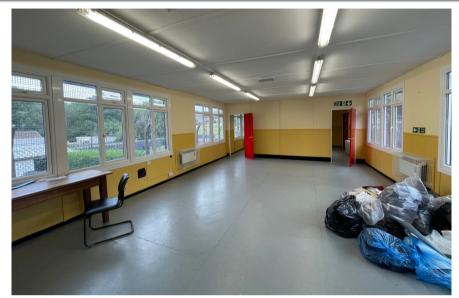

#### Accommodation

#### **Internal Hall**

# Main Room

 $8.21\,\mathrm{m}$  x 5.50m (26' 11" x 18' 1"). Window to both sides.