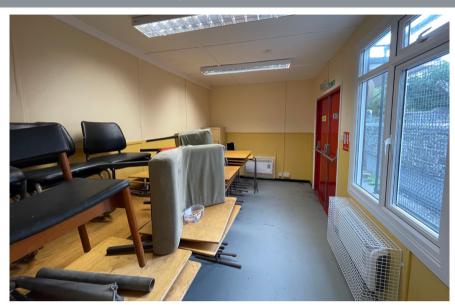

# Main Room

 $8.21\,\mathrm{m}$  x 5.50m (26' 11" x 18' 1"). Window to both sides.

#### Accommodation