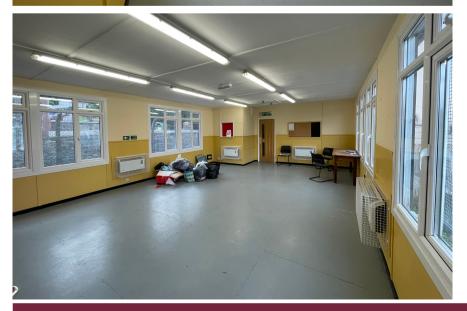

#### Accommodation

#### **Internal Hall**

# Main Room

 $8.21\,\mathrm{m}$  x 5.50m (26' 11" x 18' 1"). Window to both sides.