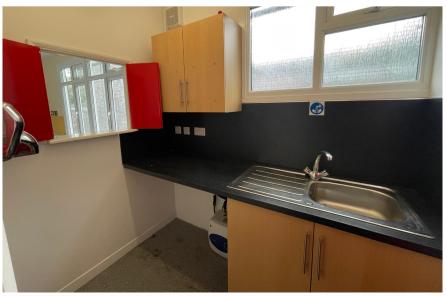

### Kitchenette

 $1.48\,m$ x 2.13m (4' 10" x 7' 0") Base and wall units. Stainless steel sink. Serving hatch into Main Room. Window to side.