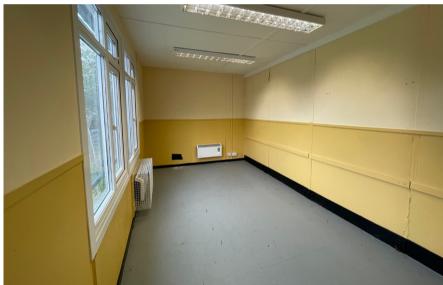

# Office 1

2.18m x 2.41m (7' 2" x 7' 11"). Window to side.

#### Office 2

2.65m x 2.75m (8' 8" x 9' 0") Window to side.