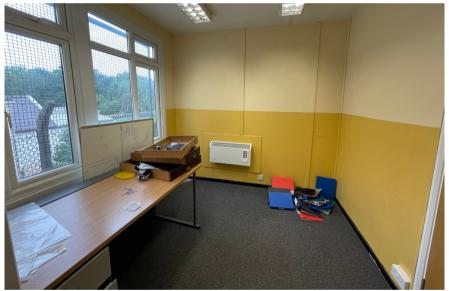

### Rear Room 1

2.68m x 4.66m (8' 10" x 15' 3"). Window to side.

### Rear Room 2

 $2.78 \text{m} \times 4.70 \text{m}$  (9' 1" x 15' 5"). Fire Exit door to side. Window to side.