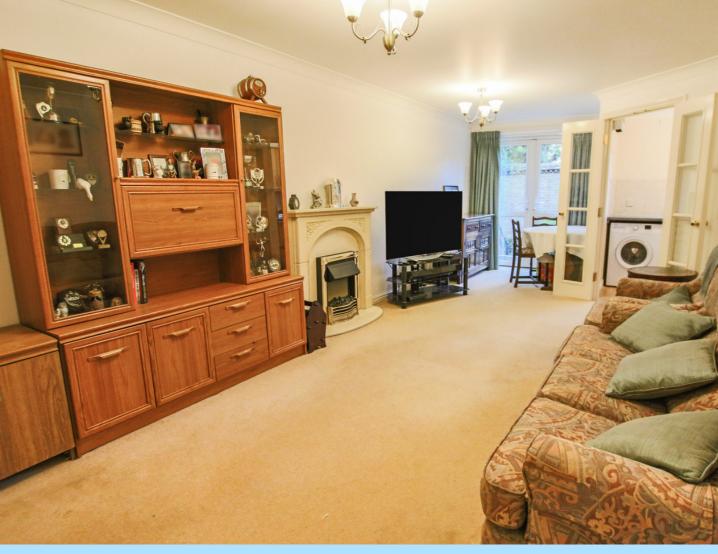

The ground floor consists of communal doors into the residents lounge being within a very short distance to the front door of the apartment. Entrance hall with walk in storage cupboard. Lounge/dining room with French doors to the rear communal gardens and access onto the kitchen which has been fitted with a range of wall and base level units with areas of work surfaces, space for cooker, fridge/freezer and window to the rear aspect. The double bedroom has a fitted wardrobe and window overlooking the gardens. The shower room has been fitted with a double shower with hand rail, wash hand basin, low level W.C., extractor fan and fully tiled walls.

#### Ground Floor Entrance Hall

Lounge/Dining Room 23' 4" x 10' 8" (7.11m x 3.25m)