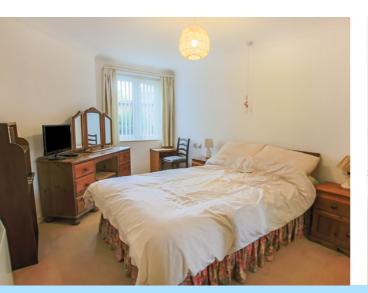

The ground floor consists of communal doors into the residents lounge being within a very short distance to the front door of the apartment. Entrance hall with walk in storage cupboard. Lounge/dining room with French doors to the rear communal gardens and access onto the kitchen which has been fitted with a range of wall and base level units with areas of work surfaces, space for cooker, fridge/freezer and window to the rear aspect. The double bedroom has a fitted wardrobe and window overlooking the gardens. The shower room has been fitted with a double shower with hand rail, wash hand basin, low level W.C., extractor fan and fully tiled walls.

#### Bedroom

15' 7" x 9' 3" (4.75m x 2.82m)