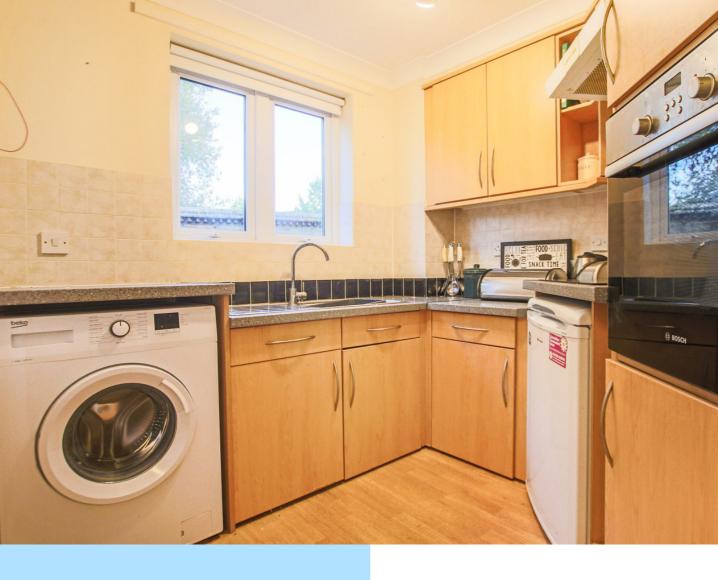

The ground floor consists of communal doors into the residents lounge being within a very short distance to the front door of the apartment. Entrance hall with walk in storage cupboard. Lounge/dining room with French doors to the rear communal gardens and access onto the kitchen which has been fitted with a range of wall and base level units with areas of work surfaces, space for cooker, fridge/freezer and window to the rear aspect. The double bedroom has a fitted wardrobe and window overlooking the gardens. The shower room has been fitted with a double shower with hand rail, wash hand basin, low level W.C., extractor fan and fully tiled walls.

#### Kitchen

8' 5" x 7' 7" (2.57m x 2.31m)