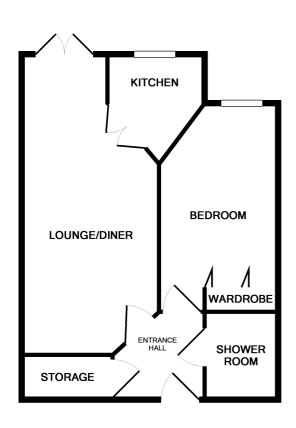

### Accommodation

#### Ground Floor Entrance Hall

Lounge/Dining Room 23' 4" x 10' 8" (7.11m x 3.25m)

#### Kitchen

8' 5" x 7' 7" (2.57m x 2.31m)

#### Bedroom

15' 7" x 9' 3" (4.75m x 2.82m)

#### Shower Room

6' 9" x 5' 7" (2.06m x 1.70m)

#### TOTAL APPROX. FLOOR AREA 513 SQ.FT. (47.6 SQ.M.)

Whilst every attempt has been made to ensure the accuracy of the floor plan contained here, measurements of doors, windows, rooms and any other items are approximate and no responsibility is taken for any error, omission, or mis-statement. This plan is for illustrative purposes only and should be used as such by any prospective purchaser. The services, systems and appliances shown have not been tested and no guarantee as to their operability or efficiency can be given Made with Metropix ©2016