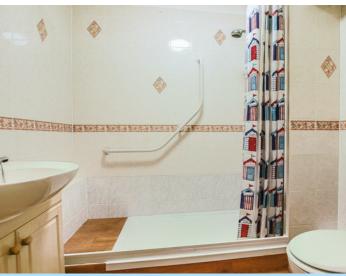

The ground floor consists of communal doors into the residents lounge being within a very short distance to the front door of the apartment. Entrance hall with walk in storage cupboard. Lounge/dining room with French doors to the rear communal gardens and access onto the kitchen which has been fitted with a range of wall and base level units with areas of work surfaces, space for cooker, fridge/freezer and window to the rear aspect. The double bedroom has a fitted wardrobe and window overlooking the gardens. The shower room has been fitted with a double shower with hand rail, wash hand basin, low level W.C., extractor fan and fully tiled walls.

#### Shower Room

6' 9" x 5' 7" (2.06m x 1.70m)