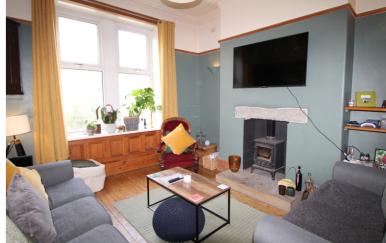

## **FULL DESCRIPTION**

A Victorian terraced home offering family sized accommodation over three floors along with a basement room. Benefits from gas central heating and double glazing, this spacious property offers four double bedrooms, two generous reception rooms, the sitting room having a stove fire. Handily placed for access to local schools, Keighley town centre and close to the Cliffe Castle grounds. In brief the accommodation comprises - Ground Floor - Entrance Hall, front door. Lounge with stripped timber flooring. Multi fuel stove on stone hearth with exposed stone lintel. Ornate plasterwork. Picture rail. Dining Room Ceiling cornice. Double French doors providing access to the garden. Kitchen Range of base and wall units with tiled splashbacks and worksurfaces incorporating stainless steel sink and drainer. range cooker with matching splashback and chimney style extractor over. Plumbing for auto washer. Tiled floor. Access to rear garden. Basement Cellar with Window to fore. First Floor - Landing Understairs storage. Bedroom One With Two windows to the front. Bedroom Two with window to the rear. comprising:- panelled bath with shower over and screen, pedestal wash basin and low suite Wc. Airing cupboard, window to rear. Second floor - Bedroom window to the front and roof window. Bedroom Four with roof window to the rear.