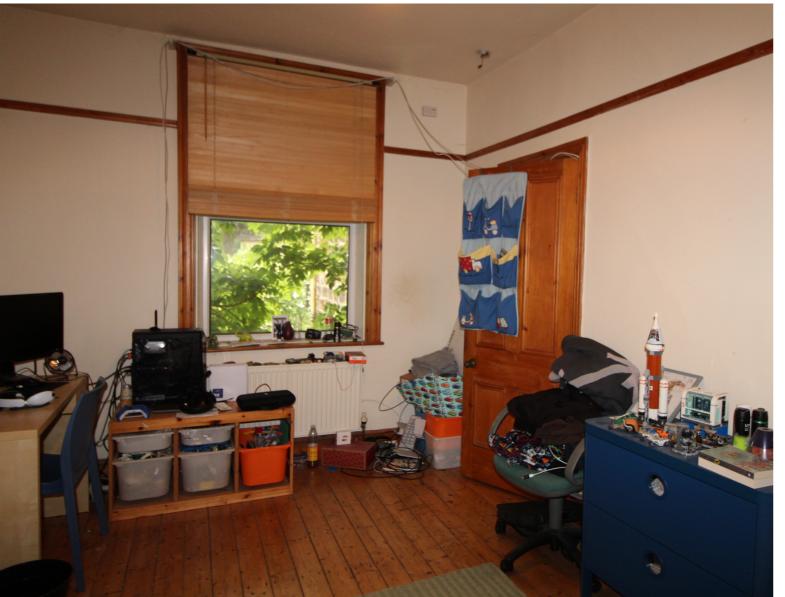

## **FULL DESCRIPTION**

A Victorian terraced home offering family sized accommodation over three floors along with a basement room. Benefits from gas central heating and double glazing, this spacious property offers four double bedrooms, two generous reception rooms, the sitting room having a stove fire. Handily placed for access to local schools, Keighley town centre and close to the Cliffe Castle grounds. In brief the accommodation comprises - Ground Floor - Entrance Hall, front door. Lounge with stripped timber flooring. Multi fuel stove on stone hearth with exposed stone lintel. Ornate plasterwork. Picture rail. Dining Room Ceiling cornice. Double French doors providing access to the garden. Kitchen Range of base and wall units with tiled splashbacks and worksurfaces incorporating stainless steel sink and drainer. range cooker with matching splashback and chimney style extractor over. Plumbing for auto washer. Tiled floor. Access to rear garden. Basement Cellar with Window to fore. First Floor - Landing Understairs storage. Bedroom One With Two windows to the front. Bedroom Two with window to the rear. comprising:- panelled bath with shower over and screen, pedestal wash basin and low suite Wc. Airing cupboard, window to rear. Second floor - Bedroom window to the front and roof window. Bedroom Four with roof window to the rear.