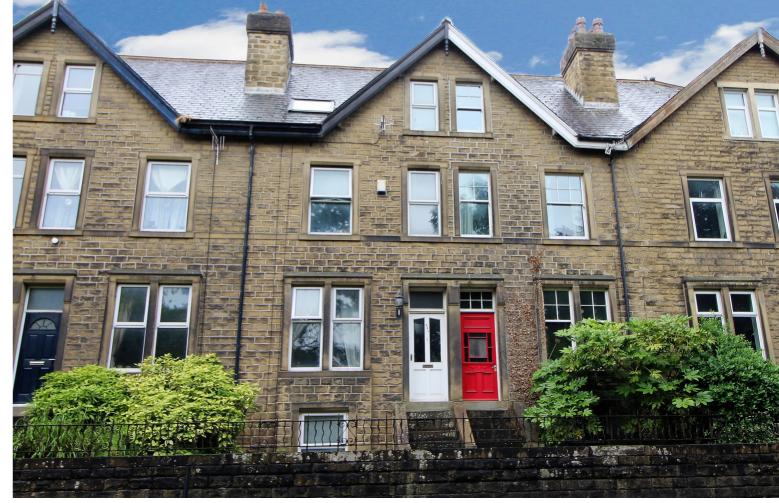

421 Skipton Road, Keighley, West Yorkshire, BD20 6EH

£170,000

- STONE THROUGH TERRACE
- TWO RECEPTION ROOMS
- COTTAGE STYLE REAR GARDEN

- FOUR DOUBLE BEDROOMS
- GAS CENTRAL HEATING & DOUBLE GLAZING
- EPC Rating E

## **SUMMARY**

\*\* A FOUR DOUBLE BEDROOM STONE THROUGH TERRACE, TWO RECEPTIONS ROOMS, BASEMENT ROOM, GAS CENTRAL HEATING, DOUBLE GLAZING, COTTAGE STYLE REAR GARDEN, EPC RATING E \*\*

## **FULL DESCRIPTION**

A Victorian terraced home offering family sized accommodation over three floors along with a basement room. Benefits from gas central heating and double glazing, this spacious property offers four double bedrooms, two generous reception rooms, the sitting room having a stove fire. Handily placed for access to local schools, Keighley town centre and close to the Cliffe Castle grounds. In brief the accommodation comprises - Ground Floor - Entrance Hall, front door. Lounge with stripped timber flooring. Multi fuel stove on stone hearth with exposed stone lintel. Ornate plasterwork. Picture rail. Dining Room Ceiling cornice. Double French doors providing access to the garden. Kitchen Range of base and wall units with tiled splashbacks and worksurfaces incorporating stainless steel sink and drainer. range cooker with matching splashback and chimney style extractor over. Plumbing for auto washer. Tiled floor. Access to rear garden. Basement Cellar with Window to fore. First Floor - Landing Understairs storage. Bedroom One With Two windows to the front. Bedroom Two with window to the rear. comprising:- panelled bath with shower over and screen, pedestal wash basin and low suite Wc. Airing cupboard, window to rear. Second floor - Bedroom window to the front and roof window. Bedroom Four with roof window to the rear.