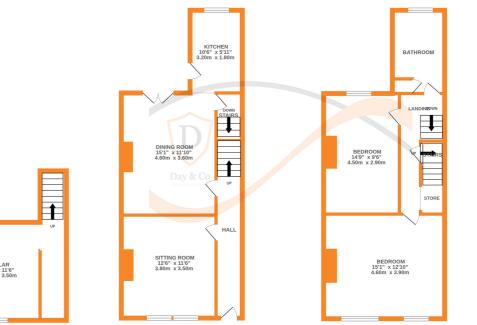

## **FULL DESCRIPTION**

A Victorian terraced home offering family sized accommodation over three floors along with a basement room. Benefits from gas central heating and double glazing, this spacious property offers four double bedrooms, two generous reception rooms, the sitting room having a stove fire. Handily placed for access to local schools, Keighley town centre and close to the Cliffe Castle grounds. In brief the accommodation comprises - Ground Floor - Entrance Hall, front door. Lounge with stripped timber flooring. Multi fuel stove on stone hearth with exposed stone lintel. Ornate plasterwork. Picture rail. Dining Room Ceiling cornice. Double French doors providing access to the garden. Kitchen Range of base and wall units with tiled splashbacks and worksurfaces incorporating stainless steel sink and drainer. range cooker with matching splashback and chimney style extractor over. Plumbing for auto washer. Tiled floor. Access to rear garden. Basement Cellar with Window to fore. First Floor - Landing Understairs storage. Bedroom One With Two windows to the front. Bedroom Two with window to the rear. comprising:- panelled bath with shower over and screen, pedestal wash basin and low suite Wc. Airing cupboard, window to rear. Second floor - Bedroom window to the front and roof window. Bedroom Four with roof window to the rear.

Outside Cottage style garden to rear with patio seating area, pebbled area and paved walkway.

EPC Rating E

Whilst every attempt has been made to ensure the accuracy of the floorplan contained here, measurements of doors, windows, rooms and any other items are approximate and no responsibility is taken for any error, omission or mis-statement. This plan is for litterstarie purposes only and should be used as such by any prospective purchaser. The services, systems and appliances shown have not been tested and no guarantee as to their operability or efficiency can be given.