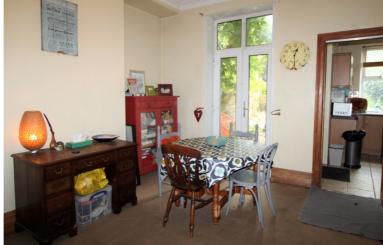

## **FULL DESCRIPTION**

A Victorian terraced home offering family sized accommodation over three floors along with a basement room. Benefits from gas central heating and double glazing, this spacious property offers four double bedrooms, two generous reception rooms, the sitting room having a stove fire. Handily placed for access to local schools, Keighley town centre and close to the Cliffe Castle grounds. In brief the accommodation comprises - Ground Floor - Entrance Hall, front door. Lounge with stripped timber flooring. Multi fuel stove on stone hearth with exposed stone lintel. Ornate plasterwork. Picture rail. Dining Room Ceiling cornice. Double French doors providing access to the garden. Kitchen Range of base and wall units with tiled splashbacks and worksurfaces incorporating stainless steel sink and drainer. range cooker with matching splashback and chimney style extractor over. Plumbing for auto washer. Tiled floor. Access to rear garden. Basement Cellar with Window to fore. First Floor - Landing Understairs storage. Bedroom One With Two windows to the front. Bedroom Two with window to the rear. comprising:- panelled bath with shower over and screen, pedestal wash basin and low suite Wc. Airing cupboard, window to rear. Second floor - Bedroom window to the front and roof window. Bedroom Four with roof window to the rear.