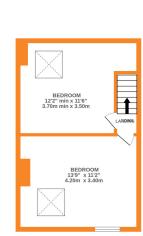

## **FULL DESCRIPTION**

A Victorian terraced home offering family sized accommodation over three floors along with a basement room. Benefits from gas central heating and double glazing, this spacious property offers four double bedrooms, two generous reception rooms, the sitting room having a stove fire. Handily placed for access to local schools, Keighley town centre and close to the Cliffe Castle grounds. In brief the accommodation comprises - Ground Floor - Entrance Hall, front door. Lounge with stripped timber flooring. Multi fuel stove on stone hearth with exposed stone lintel. Ornate plasterwork. Picture rail. Dining Room Ceiling cornice. Double French doors providing access to the garden. Kitchen Range of base and wall units with tiled splashbacks and worksurfaces incorporating stainless steel sink and drainer. range cooker with matching splashback and chimney style extractor over. Plumbing for auto washer. Tiled floor. Access to rear garden. Basement Cellar with Window to fore. First Floor - Landing Understairs storage. Bedroom One With Two windows to the front. Bedroom Two with window to the rear. comprising:- panelled bath with shower over and screen, pedestal wash basin and low suite Wc. Airing cupboard, window to rear. Second floor - Bedroom window to the front and roof window. Bedroom Four with roof window to the rear.