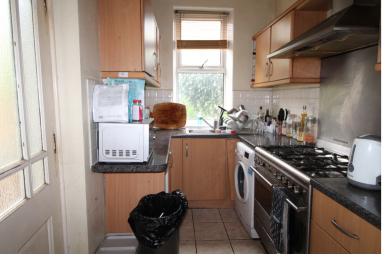

## **FULL DESCRIPTION**

A Victorian terraced home offering family sized accommodation over three floors along with a basement room. Benefits from gas central heating and double glazing, this spacious property offers four double bedrooms, two generous reception rooms, the sitting room having a stove fire. Handily placed for access to local schools, Keighley town centre and close to the Cliffe Castle grounds. In brief the accommodation comprises - Ground Floor - Entrance Hall, front door. Lounge with stripped timber flooring. Multi fuel stove on stone hearth with exposed stone lintel. Ornate plasterwork. Picture rail. Dining Room Ceiling cornice. Double French doors providing access to the garden. Kitchen Range of base and wall units with tiled splashbacks and worksurfaces incorporating stainless steel sink and drainer. range cooker with matching splashback and chimney style extractor over. Plumbing for auto washer. Tiled floor. Access to rear garden. Basement Cellar with Window to fore. First Floor - Landing Understairs storage. Bedroom One With Two windows to the front. Bedroom Two with window to the rear. comprising:- panelled bath with shower over and screen, pedestal wash basin and low suite Wc. Airing cupboard, window to rear. Second floor - Bedroom window to the front and roof window. Bedroom Four with roof window to the rear.