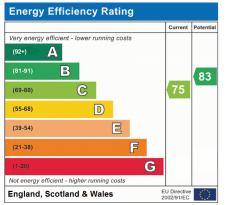

GROUND FLOOR 682 sq.ft. (63.3 sq.m.) approx. 1ST FLOOR 616 sq.ft. (57.2 sq.m.) approx.

TOTAL FLOOR AREA : 1297 sq.ft. (120.5 sq.m.) approx.

Whilst every attempt has been made to ensure the accuracy of the floorplan contained here, measurements of doors, windows, rooms and any other items are approximate and no responsibility is taken for any error, omission or mis-statement. This plan is for illustrative purposes only and should be used as such by any prospective purchaser. The services, systems and appliances shown have not been tested and no guarantee as to their operability or efficiency can be given. Made with Metropix @2025 Bedrooms: 4 Receptions: 3 Council Tax: Band D Council Tax: Rate 2548.4 Parking Types: Driveway. Heating Sources: Double Glazing. Gas Central. Wood Burner. Electricity Supply: Mains Supply. EPC Rating: C (75) Water Supply: Mains Supply. Sewerage: Mains Supply. Broadband Connection Types: ADSL. Accessibility Types: Not suitable for wheelchair users.