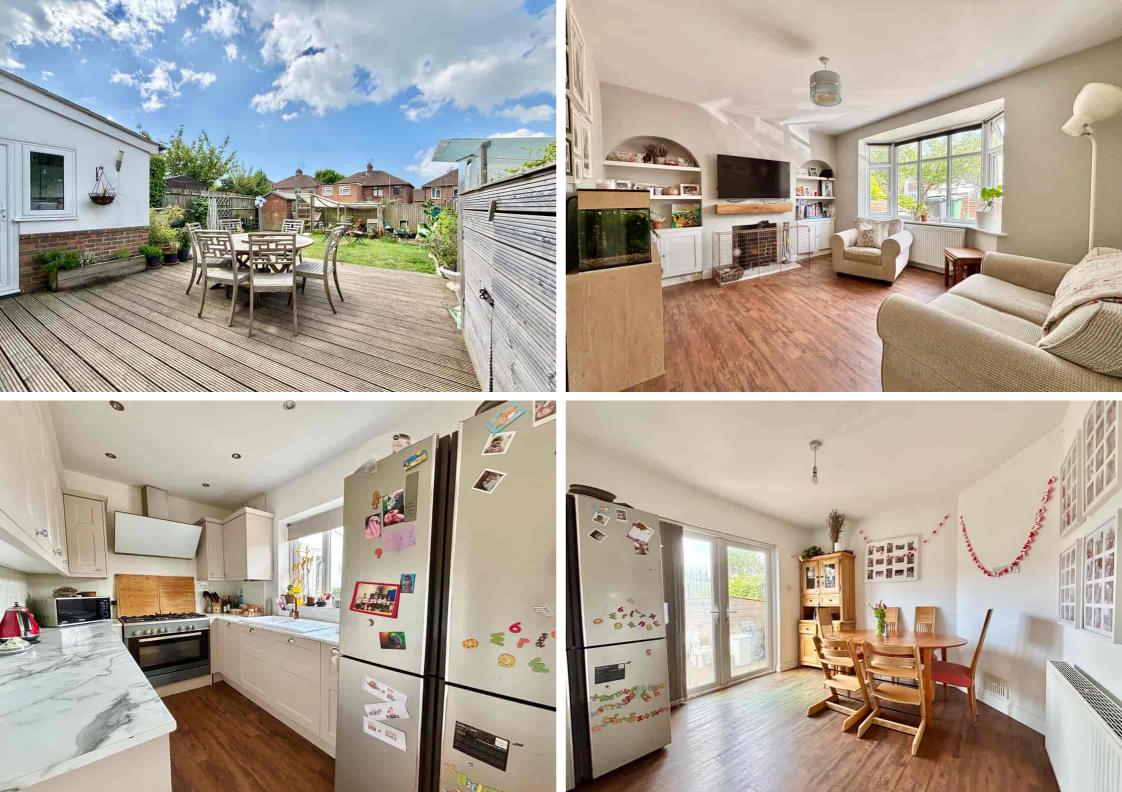

23 St James Avenue, Bexhill-on-Sea, East Sussex, TN40 2DW Spacious Four Bedroom Detached Family Home In A Sought After Residential Position £429,950 - Freehold

Property Café are delighted to present to the market this extremely spacious & well presented four bedroom, semidetached family home for sale positioned in a sought after residential pocket of Bexhill. Accommodation and benefits include; A storm porch leading into an inner hallway offering storage space and access to most ground floor rooms; Spacious lounge with feature bay window and working log burner; Modern fitted kitchen/diner ideal for entertaining guests or for families with children, the kitchen offering ample cupboard & worktop space in addition to an integrated cooker and dishwasher as well as space for a freestanding fridge/freezer; An additional reception room/ play room in an extended portion of the house; An extremely generous utility room housing further white goods and sink; Ground floor WC. The 1st floor comprises of a master bedroom with en-suite bathroom including corner bath, wash basin & WC; Three further bedrooms, two of which are well proportioned doubles and the third being an excellent children's room/ home office; Family bathroom consisting of double walk in shower cubicle, separate bath, wash basin & WC. Externally this house boasts a south-westerly facing private rear garden, off-road parking for several cars and a quiet cul-de-sac location. The property is offered for sale in good decorative order throughout in modern colour schemes, gas central heated, double glazed and with a stunning homely feel. We recommend you view at your earliest convenience.

- Four Bedroom Family Home For Sale
- Spacious Lounge With Log Burner
  - Modern Fitted Kitchen/Diner
    - Separate Utility Room
- Additonal Reception Room/Play Room

- Master Bedroom With Ensuite Bathroom
  - South-Westerly Facing Rear Garden
  - Off-Road Parking For Several Cars
  - Sought After Residential Cul-de-sac
    - Viewing Highly Recommended.