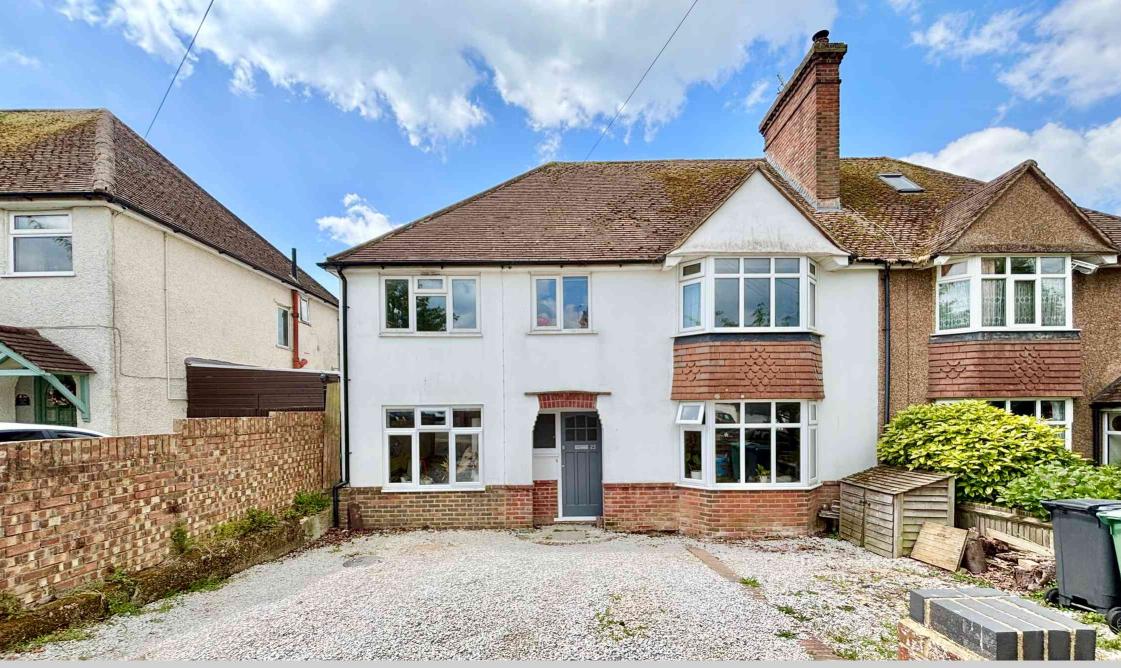

23 St James Avenue, Bexhill-on-Sea, East Sussex, TN40 2DW Spacious Four Bedroom Detached Family Home In A Sought After Residential Position £429,950 - Freehold

Property Café are delighted to present to the market this extremely spacious & well presented four bedroom, semidetached family home for sale positioned in a sought after residential pocket of Bexhill. Accommodation and benefits include; A storm porch leading into an inner hallway offering storage space and access to most ground floor rooms; Spacious lounge with feature bay window and working log burner; Modern fitted kitchen/diner ideal for entertaining guests or for families with children, the kitchen offering ample cupboard & worktop space in addition to an integrated cooker and dishwasher as well as space for a freestanding fridge/freezer; An additional reception room/ play room in an extended portion of the house; An extremely generous utility room housing further white goods and sink; Ground floor WC. The 1st floor comprises of a master bedroom with en-suite bathroom including corner bath, wash basin & WC; Three further bedrooms, two of which are well proportioned doubles and the third being an excellent children's room/ home office; Family bathroom consisting of double walk in shower cubicle, separate bath, wash basin & WC. Externally this house boasts a south-westerly facing private rear garden, off-road parking for several cars and a quiet cul-de-sac location. The property is offered for sale in good decorative order throughout in modern colour schemes, gas central heated, double glazed and with a stunning homely feel. We recommend you view at your earliest convenience.

- Four Bedroom Family Home For Sale
- Spacious Lounge With Log Burner
  - Modern Fitted Kitchen/Diner
    - Separate Utility Room
- Additonal Reception Room/Play Room

- Master Bedroom With Ensuite Bathroom
  - South-Westerly Facing Rear Garden
  - Off-Road Parking For Several Cars
  - Sought After Residential Cul-de-sac
    - Viewing Highly Recommended.