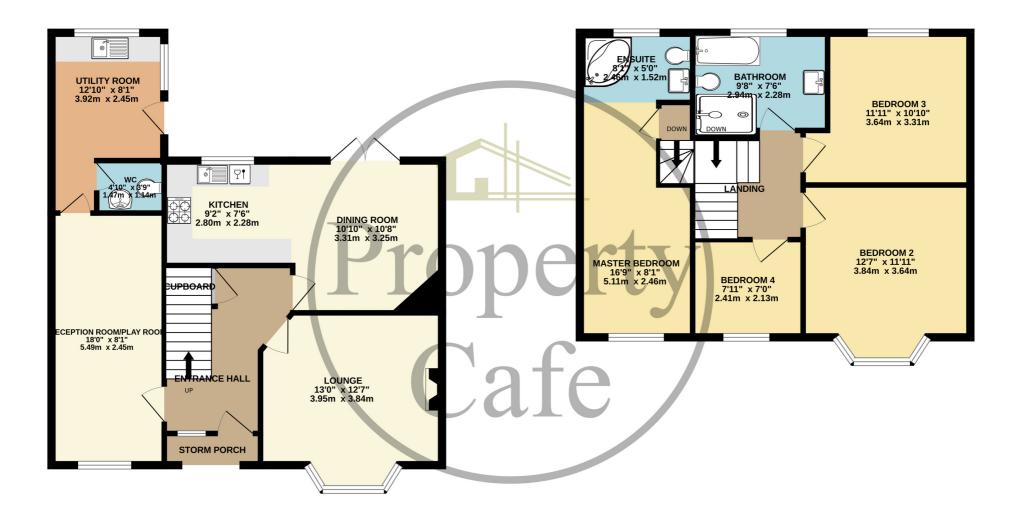

GROUND FLOOR 682 sq.ft. (63.3 sq.m.) approx. 1ST FLOOR 616 sq.ft. (57.2 sq.m.) approx.

TOTAL FLOOR AREA : 1297 sq.ft. (120.5 sq.m.) approx.

Whilst every attempt has been made to ensure the accuracy of the floorplan contained here, measurements of doors, windows, rooms and any other items are approximate and no responsibility is taken for any error, omission or mis-statement. This plan is for illustrative purposes only and should be used as such by any prospective purchaser. The services, systems and appliances shown have not been tested and no guarantee as to their operability or efficiency can be given. Made with Metropix @2025 Bedrooms: 4 Receptions: 3 Council Tax: Band D Council Tax: Rate 2548.4 Parking Types: Driveway. Heating Sources: Double Glazing. Gas Central. Wood Burner. Electricity Supply: Mains Supply. EPC Rating: C (75) Water Supply: Mains Supply. Sewerage: Mains Supply. Broadband Connection Types: ADSL. Accessibility Types: Not suitable for wheelchair users.