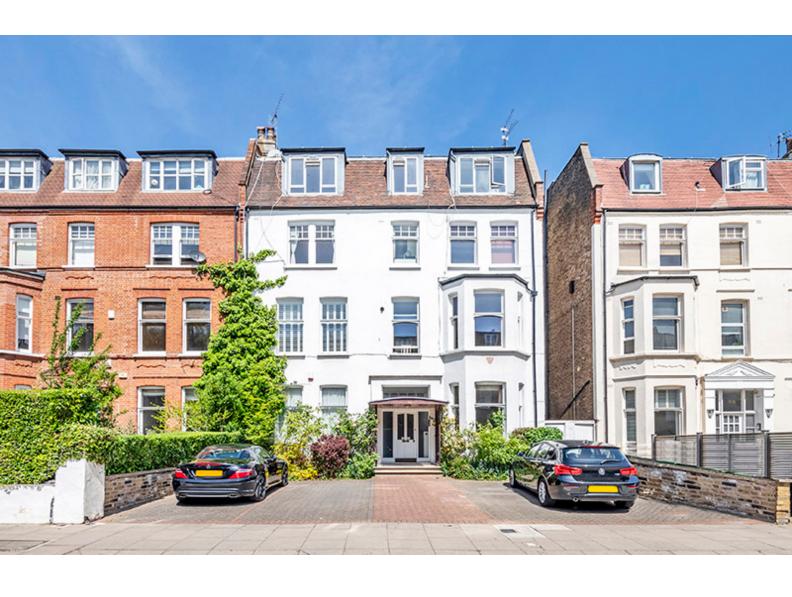

# Greencroft Gardens, South Hampstead, NW6

£725,000

## Greencroft Gardens, South Hampstead, NW6

An exciting opportunity to purchase an unmodernised garden apartment on one of South Hampstead's premier roads. This apartment has been in the same family for close to 50 years and benefits from a share of the freehold, "first come first serve" off street parking and direct access to a communal garden.

This flat is being sold with enormous potential including the possibility of converting it into a two bedroom, two bathroom apartment (subject to the necessary consent).

Greencroft Gardens is perfectly positioned just 0.5 miles from Finchley Road Underground (Metropolitan Line & Jubilee Line) and 0.5 miles from West Hampstead Underground (Jubilee Line), Overground and Thameslink.

#### **Features**

- Garden Apartment
- Direct Access To Communal Garden
- Sold With Enormous Potential
- First Come First Serve Off Street Parking
- Located Within A Gorgeous Period Building
- Cellar Storage Space
- Ground Floor Apartment
- Unmodernised Apartment