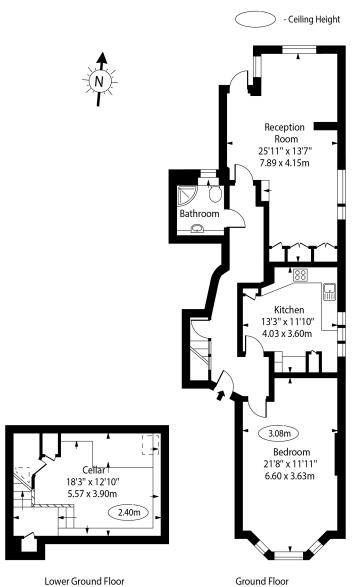

### Greencroft Gardens, NW6

Approx Gross Internal Area 1096 Sq Ft - 101.78 Sq M

(Including Cellar)

Approx Gross Internal Area 856 Sq Ft - 79.52 Sq M
(Excluding Cellar)

For Illustration Purposes Only - Not To Scale Floor Plan by www.nogaphotostudio.com Ref: No.44728

This floor plan should be used as a general outline for guidance only. Any intending purchaser or lessee should satisfy themselves by inspection, searches, enquiries and full survey as to the correctness of each statement. Any areas, measurements or distances quoted are approximate and should not be used to value a property or be the basis of any sale or let.