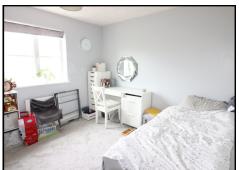

## **LANDING**

With airing cupboard.

**BEDROOM ONE** 13' x 10'8 (3.96m x 3.25m) With radiator, window to front aspect and door to

## **EN SUITE**

Comprising shower cubicle, wash hand basin, low flush WC and window to front aspect.

**BEDROOM TWO** 10'7 x 10' (3.21m x 3.04m) With radiator and window to front aspect.

**BEDROOM THRE** 7'5 x 6'8 (2.26m x 2.03m) With radiator and window to rear aspect.