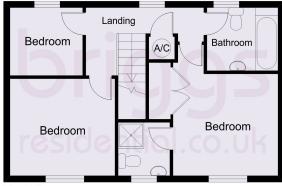

## **LANDING**

With airing cupboard.

**BEDROOM ONE** 13' x 10'8 (3.96m x 3.25m) With radiator, window to front aspect and door to

## **EN SUITE**

Comprising shower cubicle, wash hand basin, low flush WC and window to front aspect.

**BEDROOM TWO** 10'7 x 10' (3.21m x 3.04m) With radiator and window to front aspect.

**BEDROOM THRE** 7'5 x 6'8 (2.26m x 2.03m) With radiator and window to rear aspect.

## **BATHROOM**

Comprising panelled bath, wash hand basin, low flush WC, radiator and window to rear aspect.

First Floor

FOR IDENTIFICATION PURPOSES ONLY
NOT TO SCALE - REF = bg975/10409/2897 - © www.homeplansepc.co.uk 2024