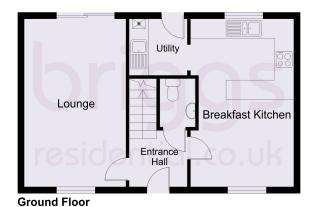

### **HALLWAY**

With stairs to first floor.

## **CLOAKROOM**

Comprising low flush WC, wash hand basin and radiator.

**LOUNGE** 16'10 x 10'3 (5.13m x 3.12m)

With TV point, radiators, window to front aspect and patio doors opening onto the rear garden.

**KITCHEN DINER** 16'10 x 9'8 (5.13m x 2.95m)

Comprising wall and base units, work surface, wall tiling, built in oven with hob and extractor hood above, plumbing for dishwasher, fridge space, dining area, radiator, windows to front and rear aspects and door to

**UTILITY ROOM** 6'8 x 6'5 (2.03m x 1.96m)

Comprising base units, plumbing for washing machine, work surface, central heating boiler and door to rear garden.