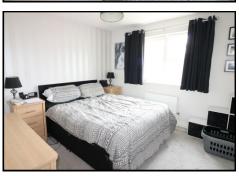

## **LANDING**

With airing cupboard.

**BEDROOM ONE** 13' x 10'8 (3.96m x 3.25m) With radiator, window to front aspect and door to