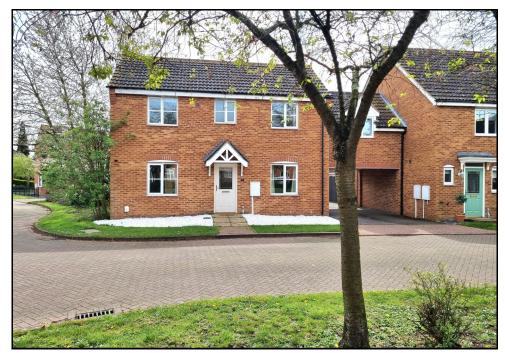

# 24 FARMHOUSE DRIVE DEEPING ST NICHOLAS PE11 3SZ OFFERS OVER £215,000 FREEHOLD

Ideally situated overlooking a green to the front, this three bedroom family home has a good size rear garden and an archway to the side which leads to a single garage. With a 17' kitchen dining room and en suite to the master bedroom, viewing is highly advised.