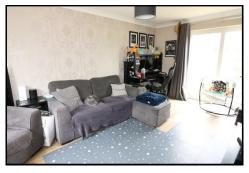

## **CLOAKROOM**

Comprising low flush WC, wash hand basin and radiator.

**LOUNGE** 16'10 x 10'3 (5.13m x 3.12m)

With TV point, radiators, window to front aspect and patio doors opening onto the rear garden.