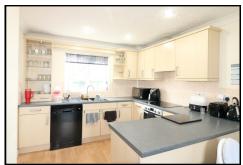

**KITCHEN DINER** 16'10 x 9'8 (5.13m x 2.95m)

Comprising wall and base units, work surface, wall tiling, built in oven with hob and extractor hood above, plumbing for dishwasher, fridge space, dining area, radiator, windows to front and rear aspects and door to