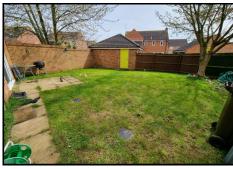

# **OUTSIDE**

The good size rear garden is mainly laid to lawn with patio area. The garage is accessed via the side archway and will be found to the rear of the garden.

EPC RATING: D COUNCIL TAX BAND: C (SOUTH HOLLAND)