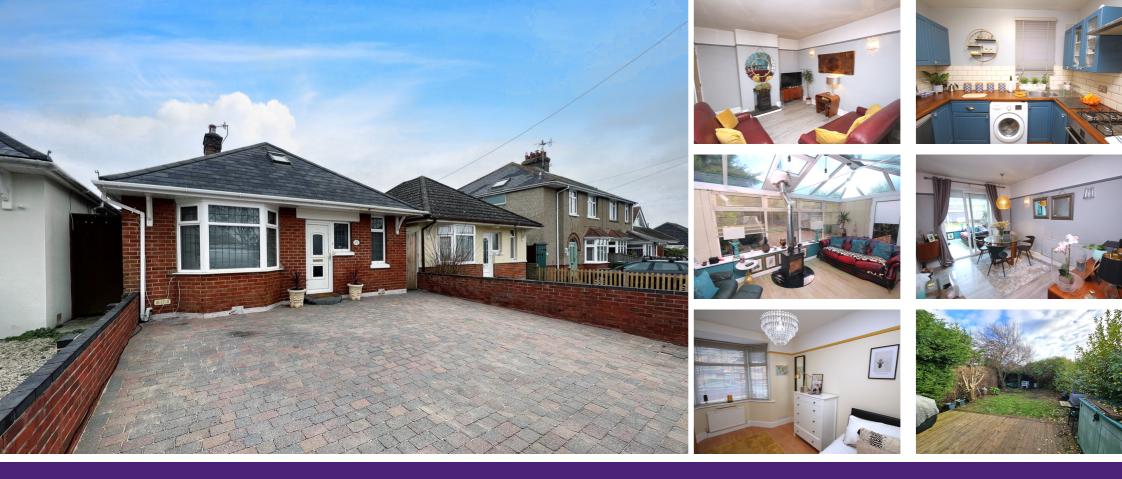

## 22 Winifred Road, Oakdale, Poole, Dorset BH15 3PU

A superb two bedroom detached bungalow situated in this sought after cul-de-sac in the heart of Oakdale within close proximity of local shops, schools and amenities. This immaculate home offers good sized living throughout and internal viewing of this little gem is a must to appreciate the accommodation on offer, which comprises: lounge, stylish kitchen, dining room, conservatory, loft room and modern shower room. Externally the property boasts a low maintenance Southerly aspect garden with raised sun deck and lawned area. To the front the driveway provides allocated parking for two vehicles. Further features include: two wood burners (one to lounge and one to conservatory), NEW BOILER 2023 (with warranty), eaves storage, gas central heating and UPVC double glazing. Nearby Schools - Stanley Green Infants, Oakdale Juniors, Longfleet Primary, Poole High and St Edwards RC/CoE Secondary.

## Entrance Hall Doors to

Lounge 12' 8" x 10' 10" (3.86m x 3.30m)

Dining Room 12' 10" x 10' 0" (3.91m x 3.05m)

Kitchen 9' 6" x 7' 6" (2.90m x 2.29m)

Conservatory 21' 10" x 17' 0" (6.65m x 5.18m)

Bedroom One 14' 3" x 11' 3" (4.34m x 3.43m)

Bedroom Two 11' 5" x 9' 5" (3.48m x 2.87m)

Loft Room 16' 2" x 12' 3" (4.93m x 3.73m)

Shower Room 5' 9" x 5' 8" (1.75m x 1.73m)

Garden Southerly aspect

Driveway Off road parking

Council Tax Band C

Property Misdescriptions Act 1991