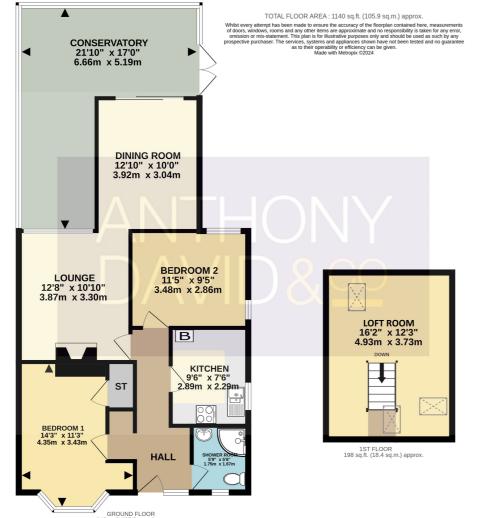

## ANTHONY DAVID&00

942 sq.ft. (87.5 sq.m.) approx

## Entrance Hall Doors to

Lounge 12' 8" x 10' 10" (3.86m x 3.30m)

Dining Room 12' 10" x 10' 0" (3.91m x 3.05m)

Kitchen 9' 6" x 7' 6" (2.90m x 2.29m)

Conservatory 21' 10" x 17' 0" (6.65m x 5.18m)

Bedroom One 14' 3" x 11' 3" (4.34m x 3.43m)

Bedroom Two 11' 5" x 9' 5" (3.48m x 2.87m)

Loft Room 16' 2" x 12' 3" (4.93m x 3.73m)

Shower Room 5' 9" x 5' 8" (1.75m x 1.73m)

Garden Southerly aspect

Driveway Off road parking

Council Tax Band C

Property Misdescriptions Act 1991