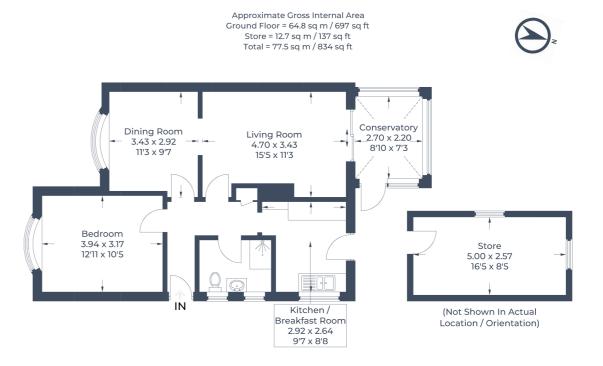

The second bedroom has been cleverly opened up to create a dining room, but could easily be reinstated if needed. The very good-size rear garden provides a tranquil oasis for relaxation as well as the opportunity to extend, and or change completely to create a fabulous family home.

Don't miss out on the chance to view this gem in a good clean condition. Contact us today to arrange a viewing and start your journey to your dream home in Hitchin.

£450,000 Freehold

Illustration for identification purposes only, measurements are approximate, not to scale.