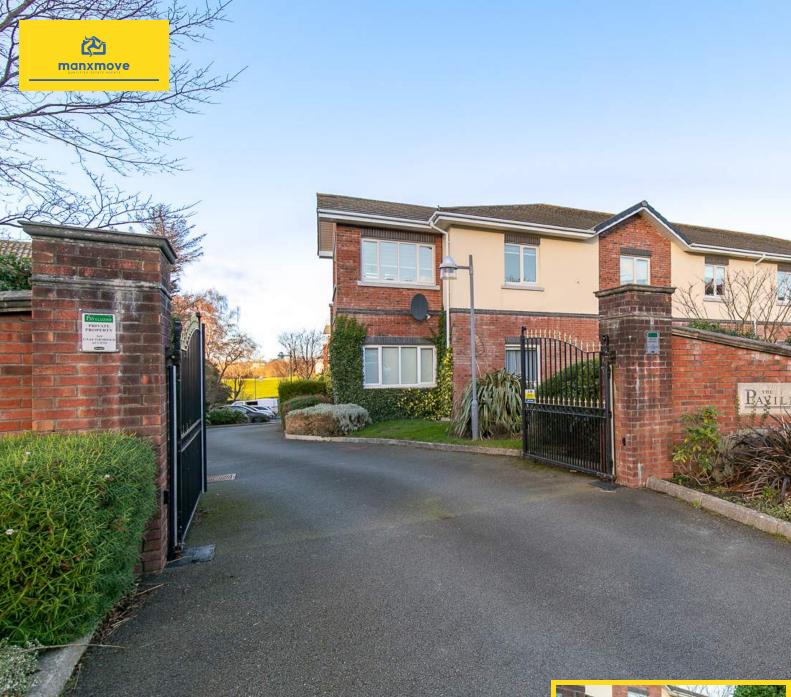

## **PROPERTY DESCRIPTION**

SITUATION From Parliament Square turn into Brookfield Avenue past The Spar store. Continue up the hill past the entrance into Ramsey Golf Club and take the next right onto Fairway Drive and immediate right into The Pavilions, proceed through the gates and the two allocated parking spaces are the first on the left hand side.