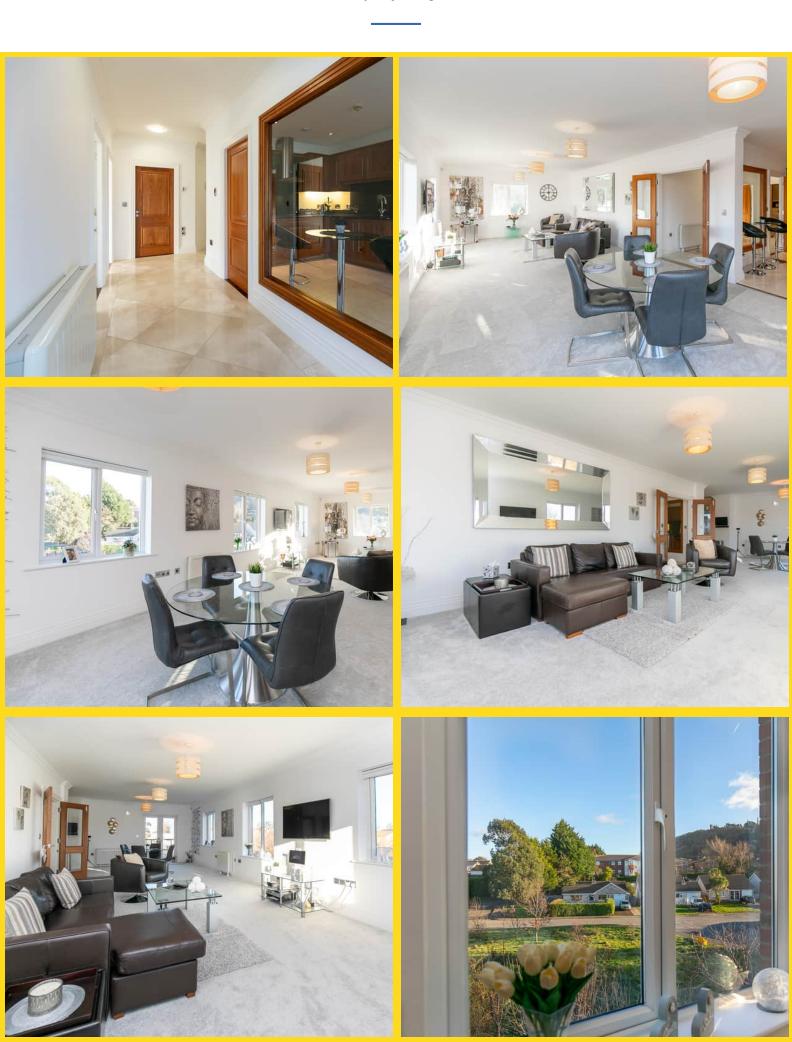

This immaculate top floor apartment within The Pavilions development in Ramsey, Isle of Man, offers luxurious living in a stunning setting. The highlight of the property is undoubtedly the spacious lounge/diner, which measures over 30 feet long. This bright and airy space is perfect for both relaxing and entertaining, with plenty of room for a dining area and comfortable seating. The modern kitchen, seamlessly integrated into the living space, is beautifully designed and well-equipped with top-of-the-line appliances. From this exceptional living area, residents can enjoy breath-taking views towards The Albert Tower, adding an element of charm and character to the space.