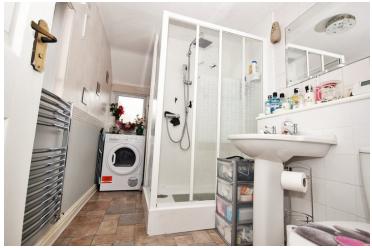

#### Utility

9' 9" x 5' 6" (2.97m x 1.68m) Double glazed door to rear, base units with worktops over, space for fridge/freezer, door to;

#### **Shower Room**

Obscure double glazed window to rear, WC, pedestal hand wash basin, shower cubicle which is fully tiled, tiled walls.