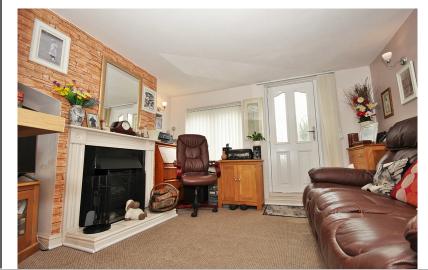

#### Lounge

11' 6" x 10' 1" (3.51m x 3.07m) Part glazed entry door to front, radiator, television & telephone point, fireplace with ornate surround.