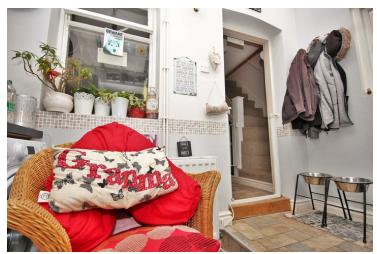

#### Lounge

11' 6" x 10' 1" (3.51m x 3.07m) Part glazed entry door to front, radiator, television & telephone point, fireplace with ornate surround.