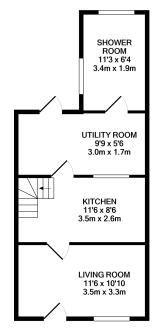

#### **Kitchen**

11' 6" x 8' 6" (3.51m x 2.59m) Double glazed window to rear, radiator, matching wall & base units with worktops over, inset sink with side drainer unit, tiled splashback, gas cooker point with extractor hood over, space for appliances, storage cupboard, stairs rising to the first floor.

#### Utility

9' 9" x 5' 6" (2.97m x 1.68m) Double glazed door to rear, base units with worktops over, space for fridge/freezer, door to;

#### **Shower Room**

Obscure double glazed window to rear, WC, pedestal hand wash basin, shower cubicle which is fully tiled, tiled walls.

### Property Details.

GROUND FLOOR

Whilst every attempt has been made to ensure the accuracy of the floor plan contained here, measurements of doors, windows, rooms and any other items are approximate and no responsibility is taken for any eror, omission, or mis-statement. This plan is for illustrative purposes only and should be used as such by any prospective purchaser. The services, systems and appliances shown have not been tested and no guarantee as to their operability or efficiency can be given Made with Metropix (2021