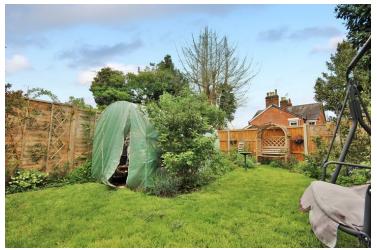

#### Rear Garden

The rear garden commences with a decking area with the remainder laid to lawn, enclosed by panelled fencing.