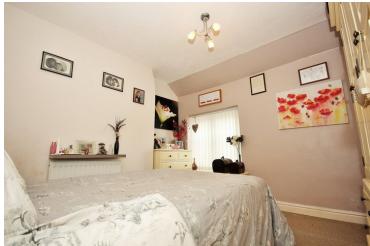

#### **Bedroom One**

10' 7" x 10' 4" (3.23m x 3.15m) Double glazed window to front, radiator.