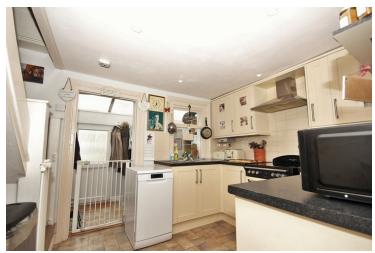

#### **Kitchen**

11' 6" x 8' 6" (3.51m x 2.59m) Double glazed window to rear, radiator, matching wall & base units with worktops over, inset sink with side drainer unit, tiled splashback, gas cooker point with extractor hood over, space for appliances, storage cupboard, stairs rising to the first floor.