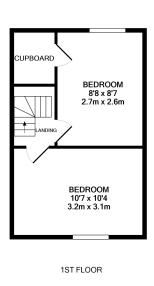

#### **First Floor**

Doors to;

#### **Bedroom One**

10' 7" x 10' 4" (3.23m x 3.15m) Double glazed window to front, radiator.

#### **Bedroom Two**

 $8^{\prime}\,8^{\prime\prime}\,x\,8^{\prime}\,7^{\prime\prime}$  (2.64m x 2.62m) Double glazed window to rear, radiator.