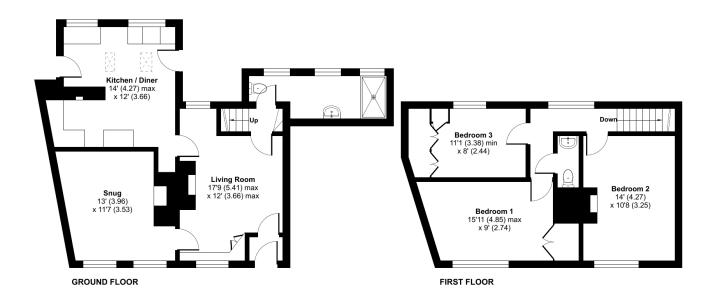

### Lower Woodcock Street, Castle Cary, BA7

Approximate Area = 1184 sq ft / 110 sq m For identification only - Not to scale

Floor plan produced in accordance with RICS Property Measurement Standards incorporating international Property Measurement Standards (IPMS2 Residential). © ntchecom 2023. Produced for Cooper and Tanner. REF: 1025020