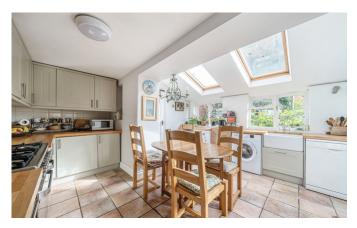

The heart of the home is the stunning modern kitchen, adorned with skylights that flood the space with natural light, creating an airy and inviting atmosphere. The sleek and functional kitchen boasts contemporary cabinetry and ample countertop space making it a great space for culinary enthusiasts and a hub for social interactions.