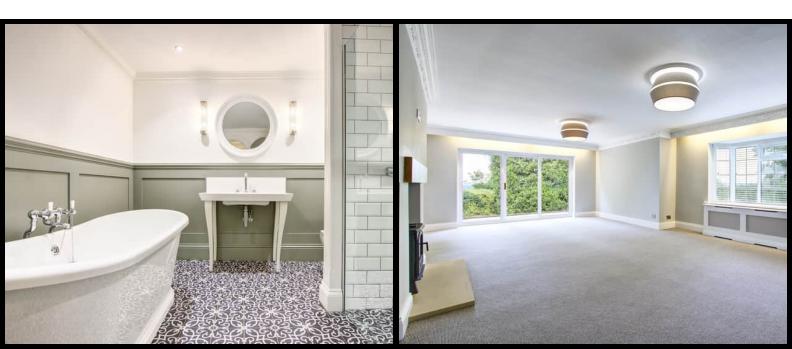

The accommodation briefly comprises; entrance hall, kitchen dining room, double length lounge with stove, and doors out to gardens. Three bedrooms and one recently modernised luxury bathroom suite comprising bath, shower, wash basin and WC. Oil heating system.