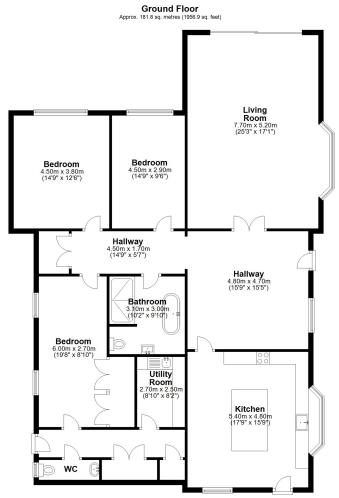

## FLOORPLAN & EPC

Total area: approx. 181.8 sq. metres (1956.9 sq. feet)

SKETCH PLAN FOR ILLUSTRATIVE PURPOSES ONLY All measurements walls, doors, windows, fittings and Appliances Sizes and locations, ar seller, nor there agent PRODUCED BY TIFFBOX Plan produced using PlanUp. te only. They cannot be regarded asBeing a representation by the