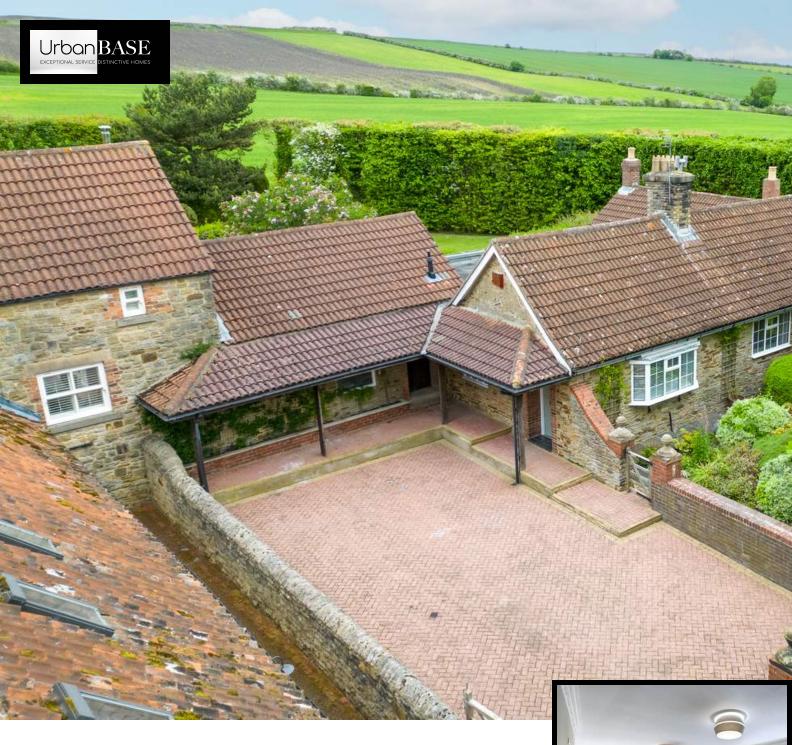

# Wellsprings Farm, Hartside, Durham. DH1 5RJ

\*Coming Available February / March 2024 \*

Very rarely do such exquisite properties come available to the market for rent. This link-detached cottage has recently been fully renovated to offer a contemporary home set within a picturesque countryside setting. Situated within one mile of Durham City, and close proximity to all amenities, and easy access to commuting routes via the A167 link to the A1M. Viewing is essential.

## PROPERTY DESCRIPTION

\* Coming Available February / March 2024 \*

We are delighted to present to the market The Cottage, situated one mile north of Durham City within a mature countryside setting and country walks on your doorstep. Whether you are looking to get away from it all, or live close to the City, this property is unique in offering the very best of both worlds. This property offers the opportunity to enjoy a very private setting with gardens and spacious gated courtyard for parking.