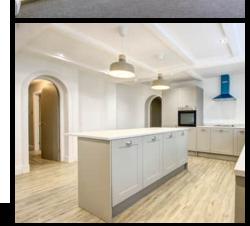

The accommodation briefly comprises; entrance hall, kitchen dining room, double length lounge with stove, and doors out to gardens. Three bedrooms and one recently modernised luxury bathroom suite comprising bath, shower, wash basin and WC. Oil heating system.

## **FEATURES**

- Coming Available Feb / March 2024
- Country Cottage For Rent
- Private Gardens
- Stylish New Kitchen
- Spacious Accommodation

- Recently Renovated Throughout
- Parking for up to three cars
- Rural Location Yet Close to City
- Oil Heating System