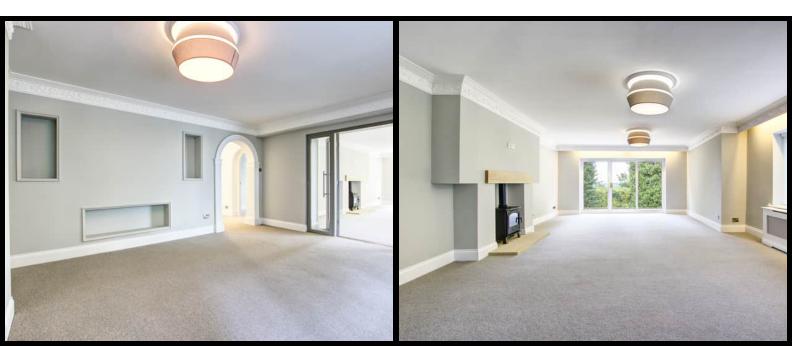

The accommodation briefly comprises; entrance hall, kitchen dining room, double length lounge with stove, and doors out to gardens. Three bedrooms and one recently modernised luxury bathroom suite comprising bath, shower, wash basin and WC. Oil heating system.