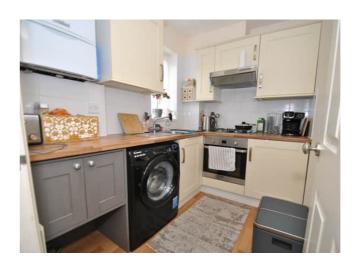

### **KITCHEN**

#### 7'10 x 5'9

Range of base and wall units. Electric oven, gas hob and extractor over. Space for a washing machine and fridge (not supplied by landlord) Stainless steel sink unit. Worktops. Laminate flooring. Gas fired boiler for hot water and heating system.