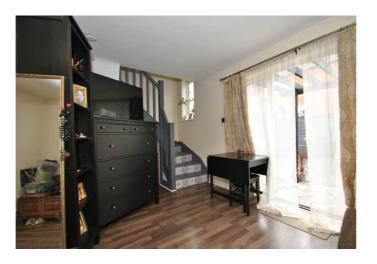

# LOUNGE

16'0 x 15'3 Laminate flooring. TV point. Door and window to rear garden. Wood strip flooring. Stairs to first floor.