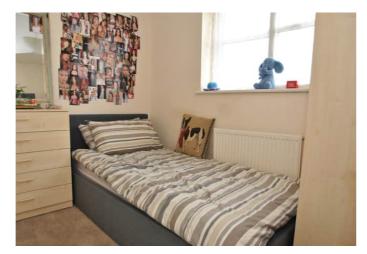

#### **BEDROOM 1**

12'2 x 8'11 max. Window to rear. Carpet.

#### **BEDROOM 2**

9'6 x 6'0 Window to front. Carpet.