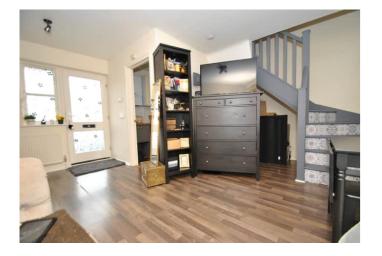

# LOUNGE

16'0 x 15'3 Laminate flooring. TV point. Door and window to rear garden. Wood strip flooring. Stairs to first floor.