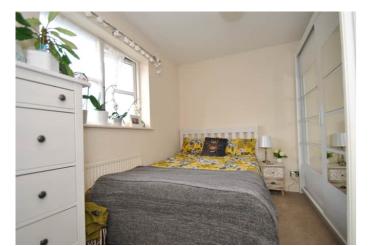

#### **BEDROOM 1**

12'2 x 8'11 max. Window to rear. Carpet.

#### **BEDROOM 2**

9'6 x 6'0 Window to front. Carpet.