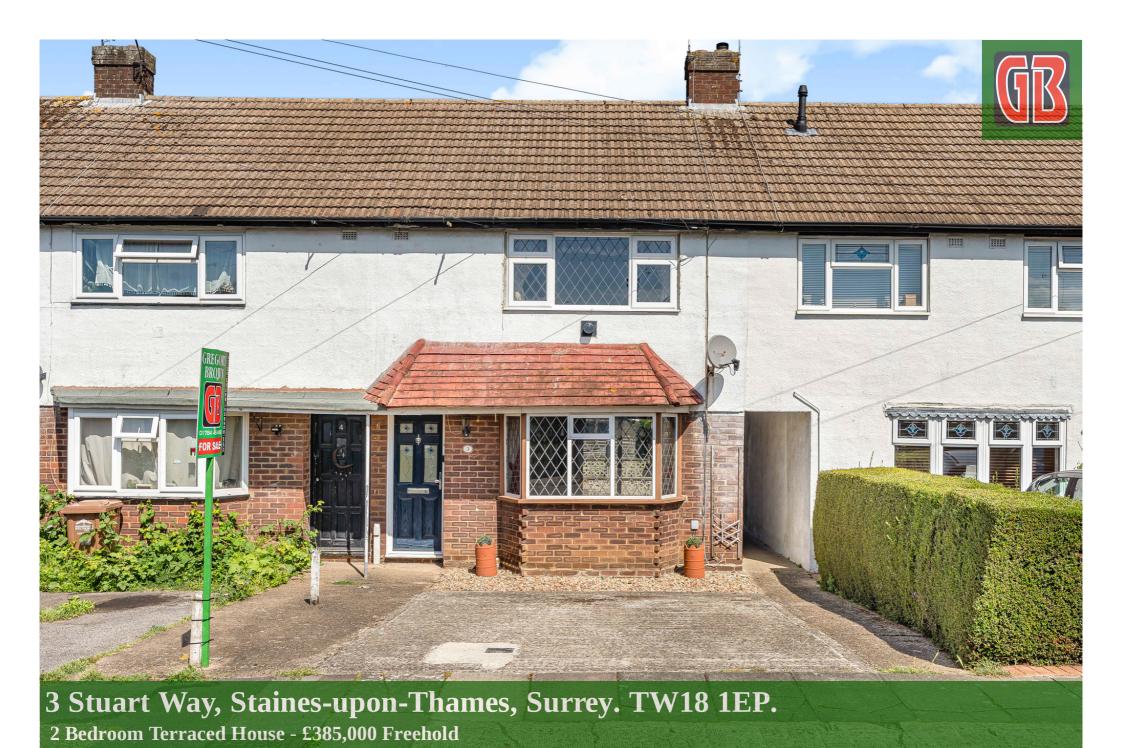

## 3 Stuart Way, Staines-upon-Thames, Surrey. TW18 1EP.

## 2 Bedroom Terraced House - £385,000 Freehold

SPACIOUS TWO BEDROOM PROPERTY SITUATED ALONG THIS MUCH SOUGHT AFTER ROAD IDEALLY LOCATED FOR EASY ACCESS TO STAINES TOWN CENTRE, MAINLINE TRAIN STATION, LOCAL SHOPS & SCHOOLS. The property benefits from a spacious lounge/diner, separate fitted kitchen, two well-proportioned bedrooms, white bathroom suite, large secluded rear garden and off-street parking. No Onward Chain. Viewings Highly Recommended!

## **Key Features**

NO ONWARD CHAIN
OFF-STREET PARKING
LARGE SECLUDED REAR GARDEN
MUCH SOUGHT AFTER LOCATION