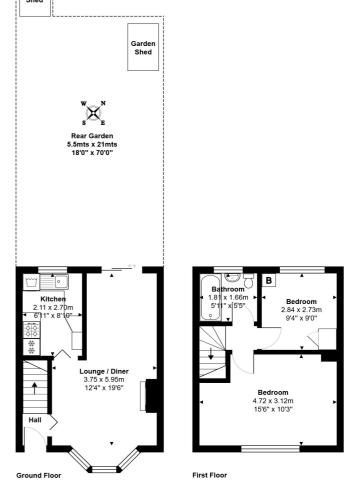

## 2 Bedroom Terraced House - £385,000 Freehold

SPACIOUS TWO BEDROOM PROPERTY SITUATED ALONG THIS MUCH SOUGHT AFTER ROAD IDEALLY LOCATED FOR EASY ACCESS TO STAINES TOWN CENTRE, MAINLINE TRAIN STATION, LOCAL SHOPS & SCHOOLS. The property benefits from a spacious lounge/diner, separate fitted kitchen, two well-proportioned bedrooms, white bathroom suite, large secluded rear garden and off-street parking. No Onward Chain. Viewings Highly Recommended!