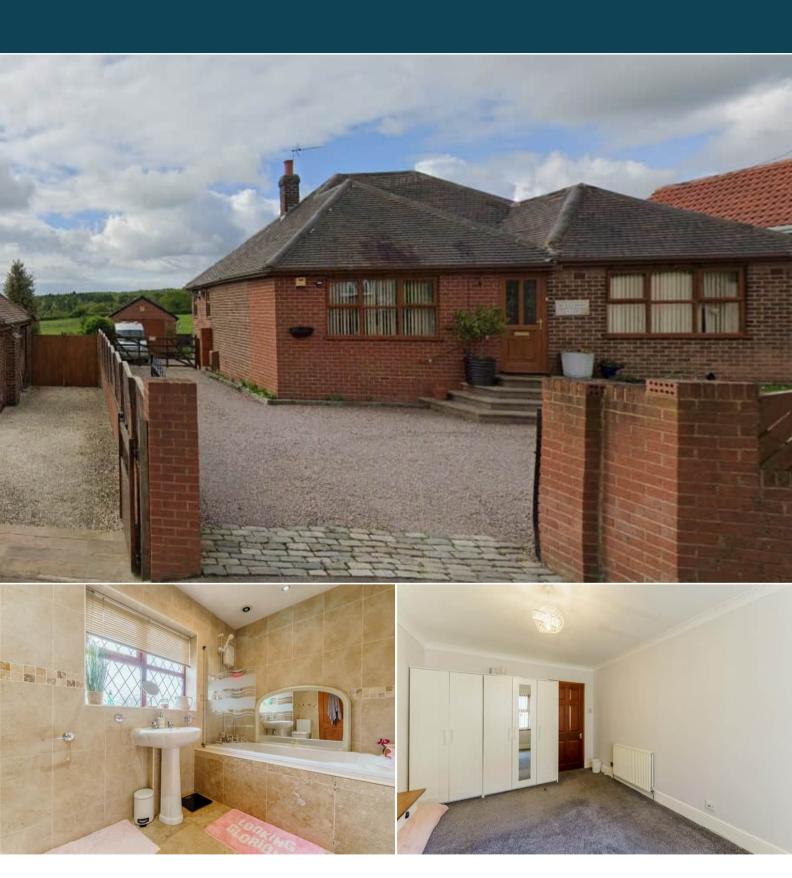

## Common Road Pontefract

Bettermove are proud to present this 3 bedroom detached bungalow in Pontefract.

The property benefits from double glazing, gas central heating throughout and has off street parking available via the driveway and garage.

The council tax band is C.

The interior of this beautifully presented property comprises a spacious living room, dining room, fitted kitchen, 3 bedrooms, 1 ensuite and the family bathroom. The exterior boasts a private rear garden, perfect for enjoying the summer months.