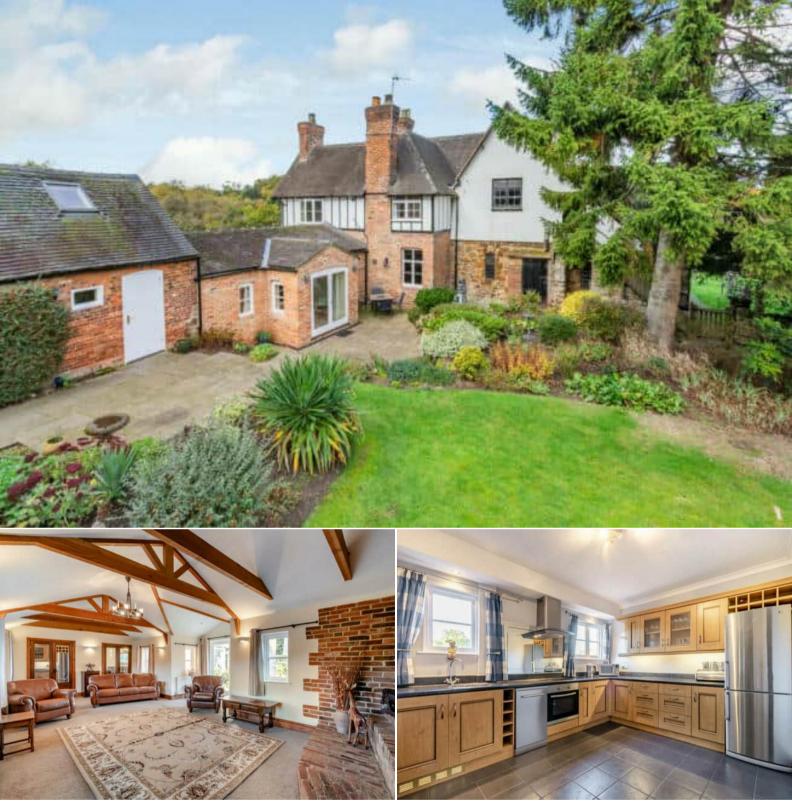

## The Village Ilkeston

Bettermove are proud to present this impressive 4 bedroom link detached house in Dale Abbey. This is a Grade I listed country home originating back to the 12th century.

The property benefits from single glazing and some double glazing in the living room, kitchen and master bedroom, gas central heating throughout and has off street parking available via the sweeping driveway and detached garage. The council tax band is C.

The interior of this beautifully presented property comprises an abundance of character and history throughout. On the ground floor the property comprises of two spacious reception rooms, large study/library room with mezzanine bedroom, dining room, boot room, the fitted kitchen, WC with shower and the fourth bedroom. There is also access to the cellar which has ample storage space and a laundry room. The first floor has three bedrooms and the family bathroom. The exterior of the property boasts excellent equestrian facilities including five stables, tack room, and menage all within circa 8.5 acres of grounds.