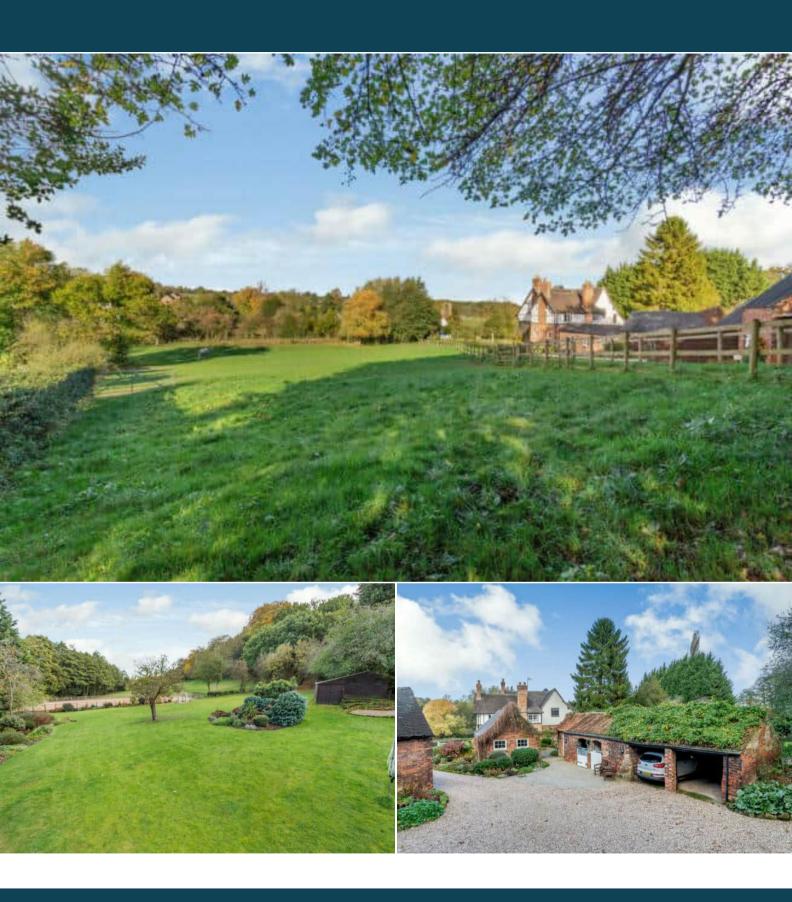

## The Village Ilkeston

Bettermove are proud to present this impressive 4 bedroom link detached house in Dale Abbey. This is a Grade I listed country home originating back to the 12th century.

The property benefits from single glazing and some double glazing in the living room, kitchen and master bedroom, gas central heating throughout and has off street parking available via the sweeping driveway and detached garage. The council tax band is C.

The interior of this beautifully presented property comprises an abundance of character and history throughout. On the ground floor the property comprises of two spacious reception rooms, large study/library room with mezzanine bedroom, dining room, boot room, the fitted kitchen, WC with shower and the fourth bedroom. There is also access to the cellar which has ample storage space and a laundry room. The first floor has three bedrooms and the family bathroom. The exterior of the property boasts excellent equestrian facilities including five stables, tack room, and menage all within circa 8.5 acres of grounds.

Located in the popular village of Dale Abbey, the property is close to a range of amenities, with a wealth of footpaths and bridleways through woodlands and across open fields and there are a number of quaint, dog friendly tea rooms and a little pub in the village. The village is well connected to local towns and commercial centres via the A52, the M1 and A50, with Nottingham and Derby both being commutable in around 20 minutes.