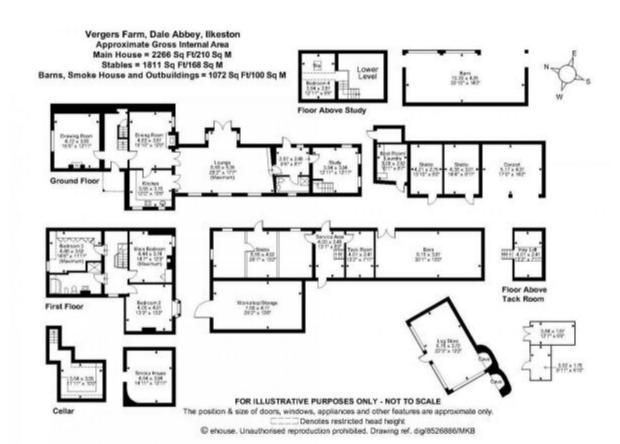

The interior of this beautifully presented property comprises an abundance of character and history throughout. On the ground floor the property comprises of two spacious reception rooms, large study/library room with mezzanine bedroom, dining room, boot room, the fitted kitchen, WC with shower and the fourth bedroom. There is also access to the cellar which has ample storage space and a laundry room. The first floor has three bedrooms and the family bathroom. The exterior of the property boasts excellent equestrian facilities including five stables, tack room, and menage all within circa 8.5 acres of grounds.