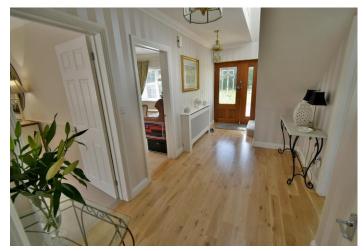

#### **Ground floor:**

- Spacious entrance hall
- Stunning open plan **18ft x 18ft kitchen/breakfast dining room**. The kitchen area incorporates ample roll top work surfaces with a good range of base and wall units with under lighting, central island unit finished with an Oak worktop, one and half bowl sink unit with boiling hot water tap, integrated five ring gas hob with extractor hood above, double oven, dishwasher
- The **dining area** has ample space for large six seater dining table and chairs. Additional storage recess and plumbing for American style fridge freezer and double glazed French doors leading out into the rear garden
- 19ft x 18ft impressive dual aspect **lounge** with feature fireplace and double glazed French doors leading out into the rear garden
- Separate **dining room** with double storage cupboard and tiled floor, double glazed window overlooking the front garden
- Inner hallway, door leading out to the side driveway with a further door leading into the cloakroom
- Cloakroom finished in a white suite
- Snug/bedroom with double glazed window to the front aspect