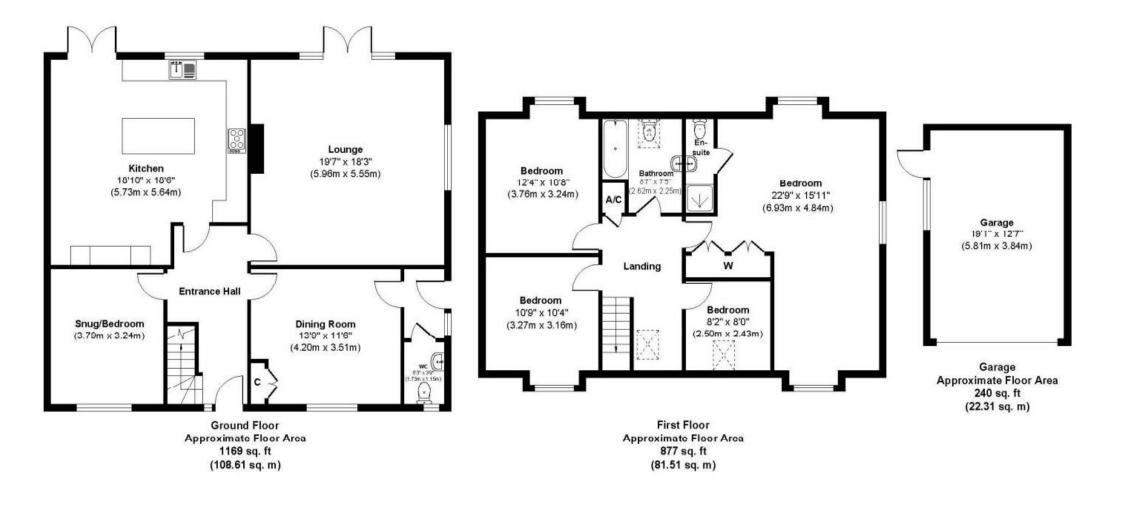

#### **Ground floor:**

- Spacious entrance hall
- Stunning open plan **18ft x 18ft kitchen/breakfast dining room**. The kitchen area incorporates ample roll top work surfaces with a good range of base and wall units with under lighting, central island unit finished with an Oak worktop, one and half bowl sink unit with boiling hot water tap, integrated five ring gas hob with extractor hood above, double oven, dishwasher
- The **dining area** has ample space for large six seater dining table and chairs. Additional storage recess and plumbing for American style fridge freezer and double glazed French doors leading out into the rear garden
- 19ft x 18ft impressive dual aspect **lounge** with feature fireplace and double glazed French doors leading out into the rear garden
- Separate **dining room** with double storage cupboard and tiled floor, double glazed window overlooking the front garden
- Inner hallway, door leading out to the side driveway with a further door leading into the cloakroom
- Cloakroom finished in a white suite
- Snug/bedroom with double glazed window to the front aspect

#### First floor:

- Spacious First floor landing
- Impressive 22ft triple aspect master bedroom with two fitted double wardrobes
- **Ensuite shower room**, finished in a white suite incorporating a corner shower cubicle, WC wall mounted wash hand basin, fully tiled walls and flooring
- Two further good sized double bedrooms
- A single bedroom
- Spacious **family bathroom** finished with a stylish white suite incorporating a panelled bath, mixer taps and shower hose, WC, wall mounted wash hand basin, fully tiled walls and flooring

### Approx. Gross Internal Floor Area 2286 sq. ft / 212.43 sq. m

Illustration for identification purposes only, measurements approximate and not to scale, unauthorized reproduction is prohibited

### **Outside**

- The **rear garden** is a superb feature of the property and measures approximately 40ft x 50ft offering an excellent degree of seclusion and is beautifully kept. Adjoining the rear of the property there is a large paved patio, remainder of the garden is predominately laid to lawn and is surrounded by well stocked flower beds. At the far end of the garden there is additional paved patio with trellis over and an additional patio area located behind the detached garage
- There is a good sized area of front lawn. Front gravelled driveway provides generous off-road parking and in turn leads up to double wooden gates which open onto a side driveway which in turn leads down to a detached garage
- Detached garage has an up and over door, space and plumbing for washing machine, side personal door
- Further benefits include double glazing, UPVC facias and soffits and a gas fired heating system