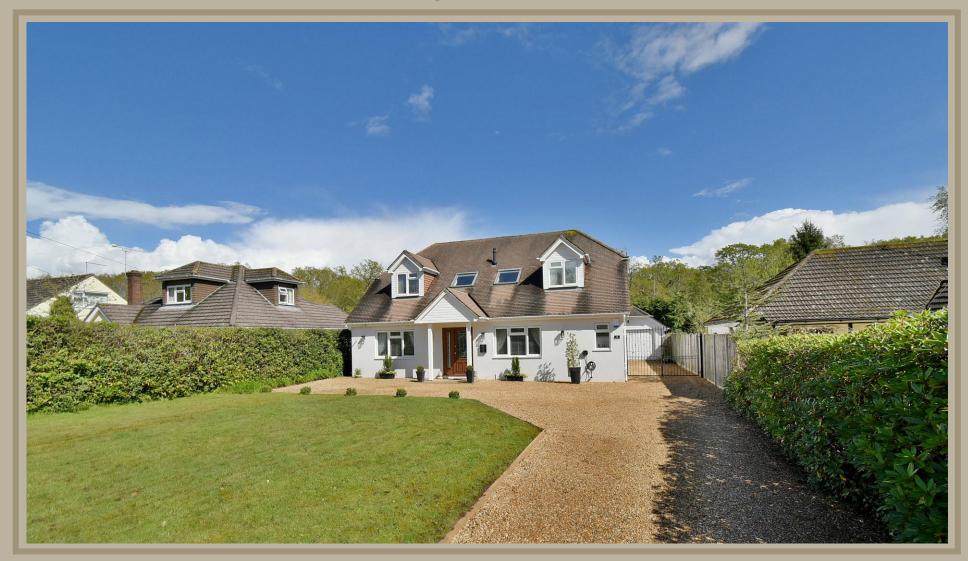

## FREEHOLD GUIDE PRICE £800,000

This beautifully finished and immaculately presented four/five bedroom, one bathroom, one shower room, two/three reception rooms, detached family home has a landscaped and secluded rear garden, driveway offering generous off road parking and detached garage.

This stunning 2,200 sq ft family home offers light, spacious and versatile accommodation whilst situated in a sought after and peaceful cul-de-sac location within West Parley.

### **Outside**

- The **rear garden** is a superb feature of the property and measures approximately 40ft x 50ft offering an excellent degree of seclusion and is beautifully kept. Adjoining the rear of the property there is a large paved patio, remainder of the garden is predominately laid to lawn and is surrounded by well stocked flower beds. At the far end of the garden there is additional paved patio with trellis over and an additional patio area located behind the detached garage
- There is a good sized area of front lawn. Front gravelled driveway provides generous off-road parking and in turn leads up to double wooden gates which open onto a side driveway which in turn leads down to a detached garage
- Detached garage has an up and over door, space and plumbing for washing machine, side personal door
- Further benefits include double glazing, UPVC facias and soffits and a gas fired heating system