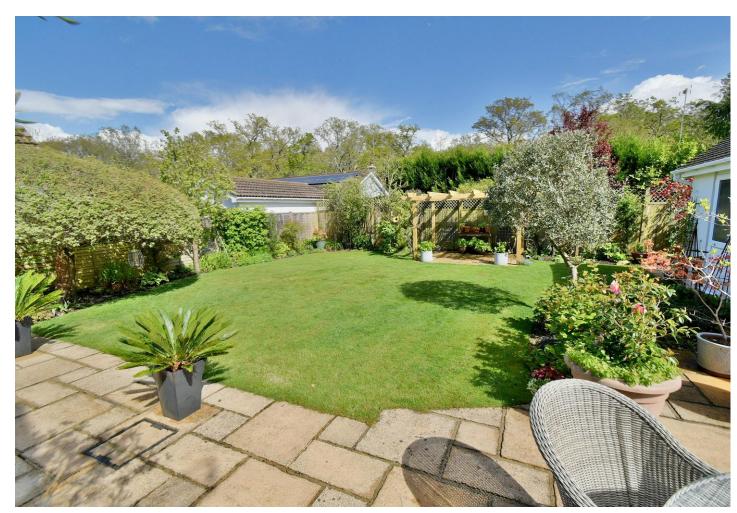

### **Outside**

- The **rear garden** is a superb feature of the property and measures approximately 40ft x 50ft offering an excellent degree of seclusion and is beautifully kept. Adjoining the rear of the property there is a large paved patio, remainder of the garden is predominately laid to lawn and is surrounded by well stocked flower beds. At the far end of the garden there is additional paved patio with trellis over and an additional patio area located behind the detached garage
- There is a good sized area of front lawn. Front gravelled driveway provides generous off-road parking and in turn leads up to double wooden gates which open onto a side driveway which in turn leads down to a detached garage
- Detached garage has an up and over door, space and plumbing for washing machine, side personal door
- Further benefits include double glazing, UPVC facias and soffits and a gas fired heating system