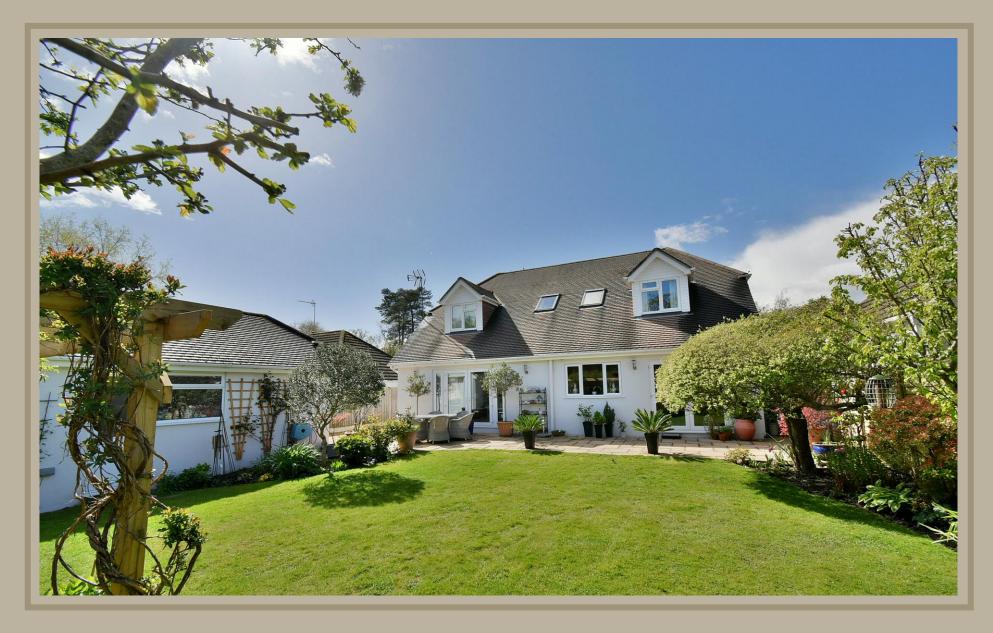

## FREEHOLD GUIDE PRICE £800,000

This beautifully finished and immaculately presented four/five bedroom, one bathroom, one shower room, two/three reception rooms, detached family home has a landscaped and secluded rear garden, driveway offering generous off road parking and detached garage.

This stunning 2,200 sq ft family home offers light, spacious and versatile accommodation whilst situated in a sought after and peaceful cul-de-sac location within West Parley.

### **Outside**

- The **rear garden** is a superb feature of the property and measures approximately 40ft x 50ft offering an excellent degree of seclusion and is beautifully kept. Adjoining the rear of the property there is a large paved patio, remainder of the garden is predominately laid to lawn and is surrounded by well stocked flower beds. At the far end of the garden there is additional paved patio with trellis over and an additional patio area located behind the detached garage
- There is a good sized area of front lawn. Front gravelled driveway provides generous off-road parking and in turn leads up to double wooden gates which open onto a side driveway which in turn leads down to a detached garage
- Detached garage has an up and over door, space and plumbing for washing machine, side personal door
- Further benefits include double glazing, UPVC facias and soffits and a gas fired heating system