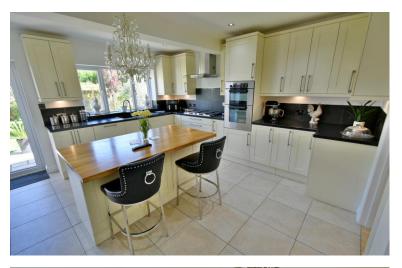

#### **Ground floor:**

- Spacious entrance hall
- Stunning open plan **18ft x 18ft kitchen/breakfast dining room**. The kitchen area incorporates ample roll top work surfaces with a good range of base and wall units with under lighting, central island unit finished with an Oak worktop, one and half bowl sink unit with boiling hot water tap, integrated five ring gas hob with extractor hood above, double oven, dishwasher
- The **dining area** has ample space for large six seater dining table and chairs. Additional storage recess and plumbing for American style fridge freezer and double glazed French doors leading out into the rear garden
- 19ft x 18ft impressive dual aspect **lounge** with feature fireplace and double glazed French doors leading out into the rear garden
- Separate **dining room** with double storage cupboard and tiled floor, double glazed window overlooking the front garden
- Inner hallway, door leading out to the side driveway with a further door leading into the cloakroom
- Cloakroom finished in a white suite
- Snug/bedroom with double glazed window to the front aspect