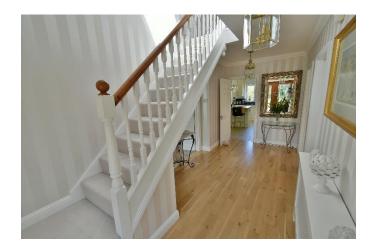

#### **Ground floor:**

- Spacious entrance hall
- Stunning open plan **18ft x 18ft kitchen/breakfast dining room**. The kitchen area incorporates ample roll top work surfaces with a good range of base and wall units with under lighting, central island unit finished with an Oak worktop, one and half bowl sink unit with boiling hot water tap, integrated five ring gas hob with extractor hood above, double oven, dishwasher
- The **dining area** has ample space for large six seater dining table and chairs. Additional storage recess and plumbing for American style fridge freezer and double glazed French doors leading out into the rear garden
- 19ft x 18ft impressive dual aspect **lounge** with feature fireplace and double glazed French doors leading out into the rear garden
- Separate **dining room** with double storage cupboard and tiled floor, double glazed window overlooking the front garden
- Inner hallway, door leading out to the side driveway with a further door leading into the cloakroom
- Cloakroom finished in a white suite
- Snug/bedroom with double glazed window to the front aspect