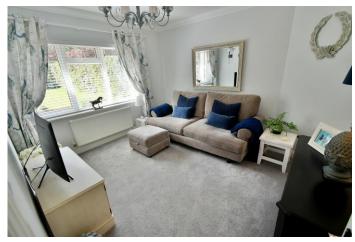

#### **Ground floor:**

- Spacious entrance hall
- Stunning open plan **18ft x 18ft kitchen/breakfast dining room**. The kitchen area incorporates ample roll top work surfaces with a good range of base and wall units with under lighting, central island unit finished with an Oak worktop, one and half bowl sink unit with boiling hot water tap, integrated five ring gas hob with extractor hood above, double oven, dishwasher
- The **dining area** has ample space for large six seater dining table and chairs. Additional storage recess and plumbing for American style fridge freezer and double glazed French doors leading out into the rear garden
- 19ft x 18ft impressive dual aspect **lounge** with feature fireplace and double glazed French doors leading out into the rear garden
- Separate **dining room** with double storage cupboard and tiled floor, double glazed window overlooking the front garden
- Inner hallway, door leading out to the side driveway with a further door leading into the cloakroom
- Cloakroom finished in a white suite
- Snug/bedroom with double glazed window to the front aspect