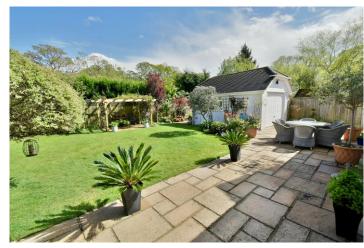

### **Outside**

- The **rear garden** is a superb feature of the property and measures approximately 40ft x 50ft offering an excellent degree of seclusion and is beautifully kept. Adjoining the rear of the property there is a large paved patio, remainder of the garden is predominately laid to lawn and is surrounded by well stocked flower beds. At the far end of the garden there is additional paved patio with trellis over and an additional patio area located behind the detached garage
- There is a good sized area of front lawn. Front gravelled driveway provides generous off-road parking and in turn leads up to double wooden gates which open onto a side driveway which in turn leads down to a detached garage
- Detached garage has an up and over door, space and plumbing for washing machine, side personal door
- Further benefits include double glazing, UPVC facias and soffits and a gas fired heating system