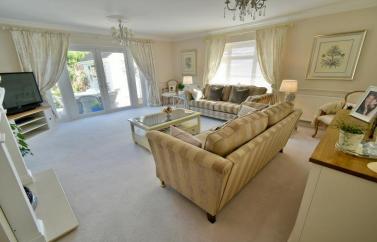

#### **Ground floor:**

- Spacious entrance hall
- Stunning open plan **18ft x 18ft kitchen/breakfast dining room**. The kitchen area incorporates ample roll top work surfaces with a good range of base and wall units with under lighting, central island unit finished with an Oak worktop, one and half bowl sink unit with boiling hot water tap, integrated five ring gas hob with extractor hood above, double oven, dishwasher
- The **dining area** has ample space for large six seater dining table and chairs. Additional storage recess and plumbing for American style fridge freezer and double glazed French doors leading out into the rear garden
- 19ft x 18ft impressive dual aspect **lounge** with feature fireplace and double glazed French doors leading out into the rear garden
- Separate **dining room** with double storage cupboard and tiled floor, double glazed window overlooking the front garden
- Inner hallway, door leading out to the side driveway with a further door leading into the cloakroom
- Cloakroom finished in a white suite
- Snug/bedroom with double glazed window to the front aspect