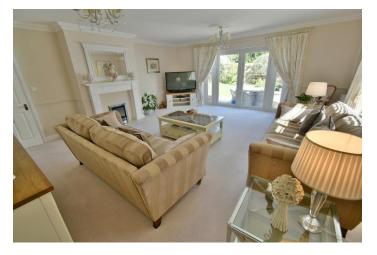

#### **Ground floor:**

- Spacious entrance hall
- Stunning open plan **18ft x 18ft kitchen/breakfast dining room**. The kitchen area incorporates ample roll top work surfaces with a good range of base and wall units with under lighting, central island unit finished with an Oak worktop, one and half bowl sink unit with boiling hot water tap, integrated five ring gas hob with extractor hood above, double oven, dishwasher
- The **dining area** has ample space for large six seater dining table and chairs. Additional storage recess and plumbing for American style fridge freezer and double glazed French doors leading out into the rear garden
- 19ft x 18ft impressive dual aspect **lounge** with feature fireplace and double glazed French doors leading out into the rear garden
- Separate **dining room** with double storage cupboard and tiled floor, double glazed window overlooking the front garden
- Inner hallway, door leading out to the side driveway with a further door leading into the cloakroom
- Cloakroom finished in a white suite
- Snug/bedroom with double glazed window to the front aspect