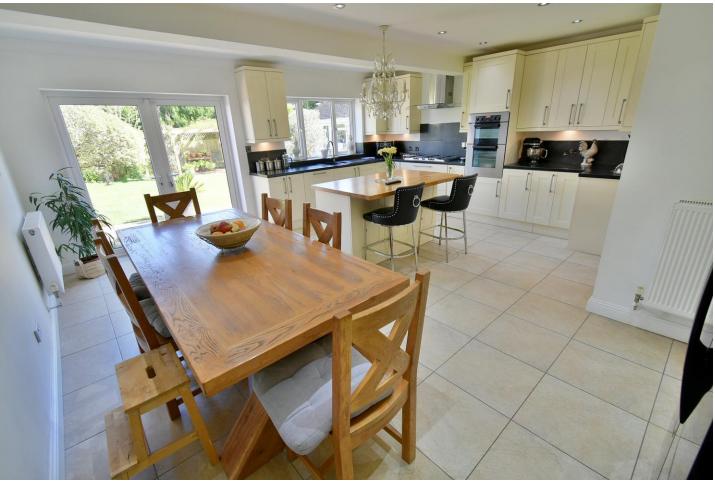

#### **Ground floor:**

- Spacious entrance hall
- Stunning open plan **18ft x 18ft kitchen/breakfast dining room**. The kitchen area incorporates ample roll top work surfaces with a good range of base and wall units with under lighting, central island unit finished with an Oak worktop, one and half bowl sink unit with boiling hot water tap, integrated five ring gas hob with extractor hood above, double oven, dishwasher
- The **dining area** has ample space for large six seater dining table and chairs. Additional storage recess and plumbing for American style fridge freezer and double glazed French doors leading out into the rear garden
- 19ft x 18ft impressive dual aspect **lounge** with feature fireplace and double glazed French doors leading out into the rear garden
- Separate **dining room** with double storage cupboard and tiled floor, double glazed window overlooking the front garden
- Inner hallway, door leading out to the side driveway with a further door leading into the cloakroom
- Cloakroom finished in a white suite
- Snug/bedroom with double glazed window to the front aspect