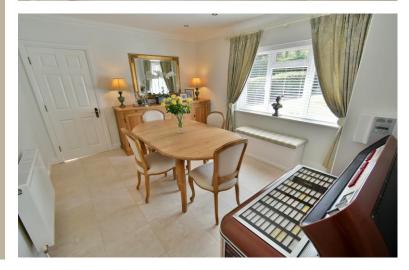

#### **Ground floor:**

- Spacious entrance hall
- Stunning open plan **18ft x 18ft kitchen/breakfast dining room**. The kitchen area incorporates ample roll top work surfaces with a good range of base and wall units with under lighting, central island unit finished with an Oak worktop, one and half bowl sink unit with boiling hot water tap, integrated five ring gas hob with extractor hood above, double oven, dishwasher
- The **dining area** has ample space for large six seater dining table and chairs. Additional storage recess and plumbing for American style fridge freezer and double glazed French doors leading out into the rear garden
- 19ft x 18ft impressive dual aspect **lounge** with feature fireplace and double glazed French doors leading out into the rear garden
- Separate **dining room** with double storage cupboard and tiled floor, double glazed window overlooking the front garden
- Inner hallway, door leading out to the side driveway with a further door leading into the cloakroom
- Cloakroom finished in a white suite
- Snug/bedroom with double glazed window to the front aspect