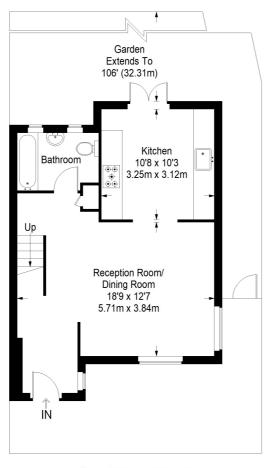

#### Entrance hall

Understairs cupboard, wood floor, double glazed window

### Modern Kitchen

10' 8" x 10' 3" (3.25m x 3.12m) Single drainer stainless steel sink unit inset in roll top work surface, range of cupboards and units, wall mounted boiler, space for fridge freezer, plumbing for autowash, fitted oven and hob, extractor, double glazed doors to garden

## Cloakroom

Low level wc

## Rear garden

Mainly laid to lawn, patio, garden shed

# **Holman Road**

Ground Floor = 446 sq ft

First Floor = 427 sq ft

Approximate Gross Internal Area GROUND FLOOR = 446 sq ft / 41.43 sq m FIRST FLOOR = 427 sq ft / 39.67 sq m Total = 873 sq ft / 81.10 sq m

This plan is for layout guidance only. Not drawn to scale unless stated. Windows and door openings are approximate. Whilst every care is taken in the preparation of this plan, please check all dimensions, shapes and compass bearings before making any decisions reliant upon them. (ID357409)