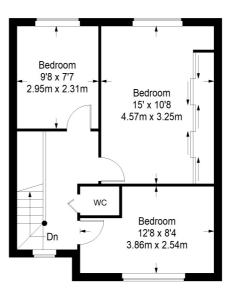

## Bedroom 1

15' 0" x 10' 8" (4.57m x 3.25m) Radiator, fitted wardrobes, double glazed window

#### Bedroom 2

12' 8" x 8' 4" (3.86m x 2.54m) Radiator, double glazed window

#### Bedroom 3

9' 8" x 7' 7" (2.95m x 2.31m) Radiator, double glazed window

# **Holman Road**

Ground Floor = 446 sq ft

First Floor = 427 sq ft

Approximate Gross Internal Area GROUND FLOOR = 446 sq ft / 41.43 sq m FIRST FLOOR = 427 sq ft / 39.67 sq m Total = 873 sq ft / 81.10 sq m

This plan is for layout guidance only. Not drawn to scale unless stated. Windows and door openings are approximate. Whilst every care is taken in the preparation of this plan, please check all dimensions, shapes and compass bearings before making any decisions reliant upon them. (ID357409)