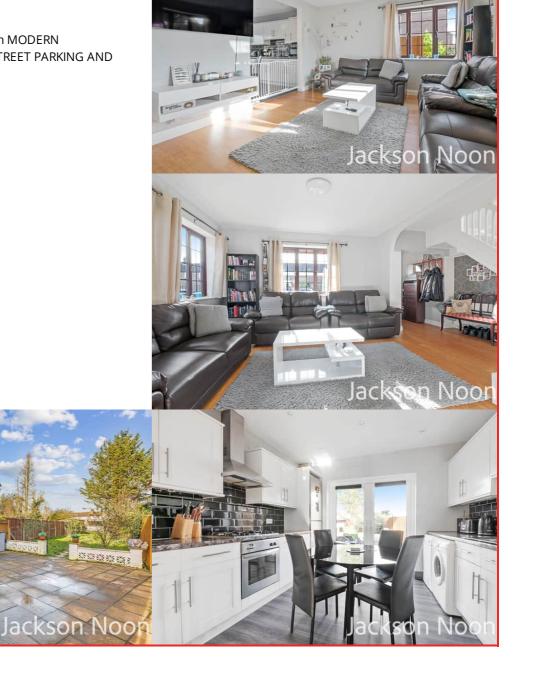

## Lounge

12' 8" x 12' 7" (3.86m x 3.84m) Radiator, wood flooring, two double glazed windows

### Modern Kitchen

10' 8" x 10' 3" (3.25m x 3.12m) Single drainer stainless steel sink unit inset in roll top work surface, range of cupboards and units, wall mounted boiler, space for fridge freezer, plumbing for autowash, fitted oven and hob, extractor, double glazed doors to garden

## Rear garden

Mainly laid to lawn, patio, garden shed