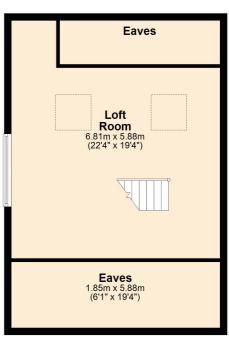

Upstairs, there are THREE BEDROOMS and an elegant FAMILY BATHROOM. The second floor offers a fantastic LOFT ROOM, previously used as an OCCASIONAL BEDROOM, providing additional versatile space.

Externally, the property benefits from OFF-ROAD PARKING at the front and a west-facing enclosed rear garden with a No-Mow lawn, ideal for children or pets. A NEW SUMMER HOUSE/HOME OFFICE adds a peaceful workspace or retreat.

## **Second Floor**

Approx. 50.7 sq. metres (545.7 sq. feet)

Total area: approx. 166.1 sq. metres (1787.5 sq. feet)

This floor plan is for illustrative purposes only Plan produced using PlanUp.