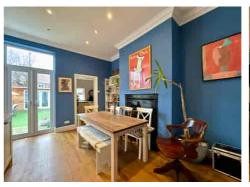

The ground floor features a welcoming open vestibule and ENTRANCE HALL, leading to a warm and inviting LOUNGE with a wood-burning stove. The OPEN-PLAN DINING KITCHEN is perfect for family living, with French doors opening onto the WEST-FACING REAR GARDEN. A UTILITY ROOM and GROUND FLOOR WC complete this level.