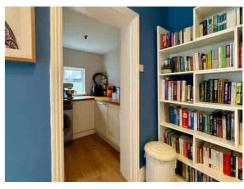

The ground floor features a welcoming open vestibule and ENTRANCE HALL, leading to a warm and inviting LOUNGE with a wood-burning stove. The OPEN-PLAN DINING KITCHEN is perfect for family living, with French doors opening onto the WEST-FACING REAR GARDEN. A UTILITY ROOM and GROUND FLOOR WC complete this level.