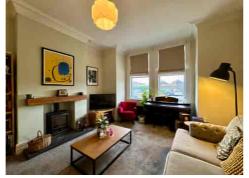

The ground floor features a welcoming open vestibule and ENTRANCE HALL, leading to a warm and inviting LOUNGE with a wood-burning stove. The OPEN-PLAN DINING KITCHEN is perfect for family living, with French doors opening onto the WEST-FACING REAR GARDEN. A UTILITY ROOM and GROUND FLOOR WC complete this level.