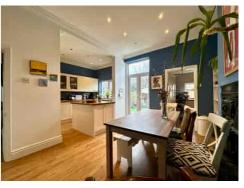

The ground floor features a welcoming open vestibule and ENTRANCE HALL, leading to a warm and inviting LOUNGE with a wood-burning stove. The OPEN-PLAN DINING KITCHEN is perfect for family living, with French doors opening onto the WEST-FACING REAR GARDEN. A UTILITY ROOM and GROUND FLOOR WC complete this level.