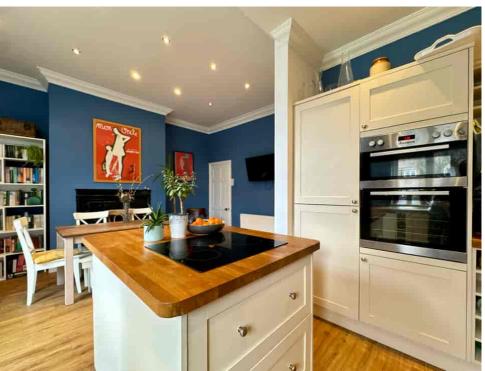

The ground floor features a welcoming open vestibule and ENTRANCE HALL, leading to a warm and inviting LOUNGE with a wood-burning stove. The OPEN-PLAN DINING KITCHEN is perfect for family living, with French doors opening onto the WEST-FACING REAR GARDEN. A UTILITY ROOM and GROUND FLOOR WC complete this level.