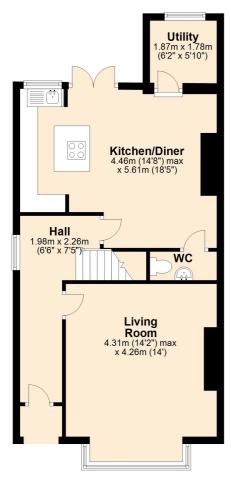

## **Ground Floor**

Approx. 59.2 sq. metres (637.3 sq. feet)

First Floor

Approx. 56.2 sq. metres (604.4 sq. feet)

## **Second Floor**

Approx. 50.7 sq. metres (545.7 sq. feet)

Total area: approx. 166.1 sq. metres (1787.5 sq. feet)

This floor plan is for illustrative purposes only Plan produced using PlanUp.