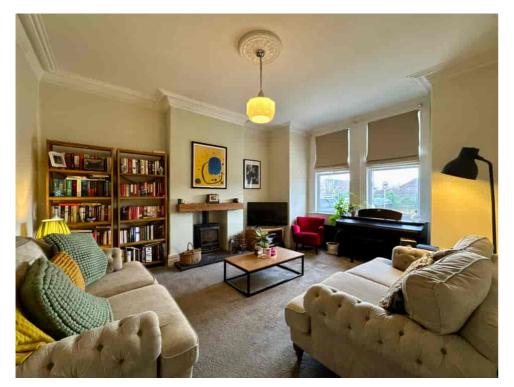

The ground floor features a welcoming open vestibule and ENTRANCE HALL, leading to a warm and inviting LOUNGE with a wood-burning stove. The OPEN-PLAN DINING KITCHEN is perfect for family living, with French doors opening onto the WEST-FACING REAR GARDEN. A UTILITY ROOM and GROUND FLOOR WC complete this level.