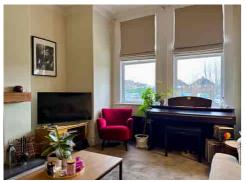

The ground floor features a welcoming open vestibule and ENTRANCE HALL, leading to a warm and inviting LOUNGE with a wood-burning stove. The OPEN-PLAN DINING KITCHEN is perfect for family living, with French doors opening onto the WEST-FACING REAR GARDEN. A UTILITY ROOM and GROUND FLOOR WC complete this level.