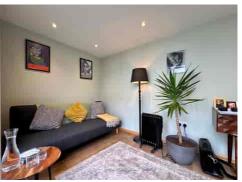

The ground floor features a welcoming open vestibule and ENTRANCE HALL, leading to a warm and inviting LOUNGE with a wood-burning stove. The OPEN-PLAN DINING KITCHEN is perfect for family living, with French doors opening onto the WEST-FACING REAR GARDEN. A UTILITY ROOM and GROUND FLOOR WC complete this level.