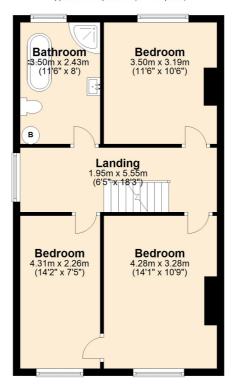

Upstairs, there are THREE BEDROOMS and an elegant FAMILY BATHROOM. The second floor offers a fantastic LOFT ROOM, previously used as an OCCASIONAL BEDROOM, providing additional versatile space.

Externally, the property benefits from OFF-ROAD PARKING at the front and a west-facing enclosed rear garden with a No-Mow lawn, ideal for children or pets. A NEW SUMMER HOUSE/HOME OFFICE adds a peaceful workspace or retreat.

## **Ground Floor**

Approx. 59.2 sq. metres (637.3 sq. feet)

First Floor

Approx. 56.2 sq. metres (604.4 sq. feet)