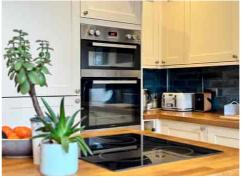

The ground floor features a welcoming open vestibule and ENTRANCE HALL, leading to a warm and inviting LOUNGE with a wood-burning stove. The OPEN-PLAN DINING KITCHEN is perfect for family living, with French doors opening onto the WEST-FACING REAR GARDEN. A UTILITY ROOM and GROUND FLOOR WC complete this level.