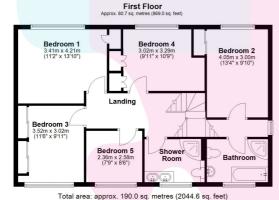

Accommodation comprises five generous bedrooms, a large double aspect lounge/dining room, a family room/study and a fitted kitchen over looking the rear garden. Further benefits include a downstairs cloakroom, a spacious utility room, a re-fitted shower room and a further family bathroom (also with separate shower cubicle). The property is gas centrally heated and there is the added benefit of solar panels providing added energy efficiency (currently the vendors are paid over £1000 year for solar panels via the feed in tariff in addition to the saving on the electricity bill). To the side of the property there is a double length garage with power and light.

Offers in Excess of £750,000 Freehold

Floorplan is for Illustration purposes only. All measurements are approximate and should be verified. Total Floor Area includes any garages, outhouses or ancillary buildings shown on the floorplan EPC and Floorplan produced by WWW.G-Whin.net