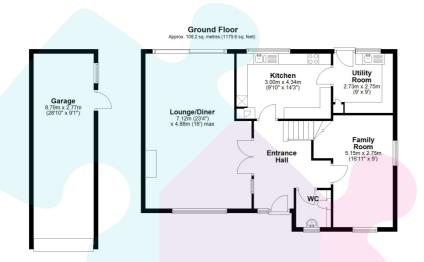

Offers in Excess of £750,000 Freehold

Floorplan is for Illustration purposes only. All measurements are approximate and should be verified. Total Floor Area includes any garages, outhouses or ancillary buildings shown on the floorplan EPC and Floorplan produced by WWW.G-Whin.net

EPC and Floorplan produced using Plants.

- NO ONWARD CHAIN
- DOUBLE ASPECT LIVING/DINING ROOM
- STUNNING VIEWS ACROSS TOMLINS POND
- FAMILY BATHROOM
- GARAGE
- WALKING DISTANCE TO TOMLINSCOTE SECONDARY SCHOOL
- SOLAR PANELS