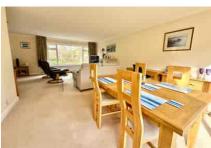

Accommodation comprises five generous bedrooms, a large double aspect lounge/dining room, a family room/study and a fitted kitchen over looking the rear garden. Further benefits include a downstairs cloakroom, a spacious utility room, a re-fitted shower room and a further family bathroom (also with separate shower cubicle). The property is gas centrally heated and there is the added benefit of solar panels providing added energy efficiency (currently the vendors are paid over £1000 year for solar panels via the feed in tariff in addition to the saving on the electricity bill). To the side of the property there is a double length garage with power and light.