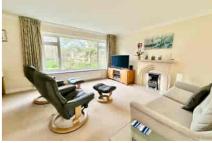

Accommodation comprises five generous bedrooms, a large double aspect lounge/dining room, a family room/study and a fitted kitchen over looking the rear garden. Further benefits include a downstairs cloakroom, a spacious utility room, a re-fitted shower room and a further family bathroom (also with separate shower cubicle). The property is gas centrally heated and there is the added benefit of solar panels providing added energy efficiency (currently the vendors are paid over £1000 year for solar panels via the feed in tariff in addition to the saving on the electricity bill). To the side of the property there is a double length garage with power and light.