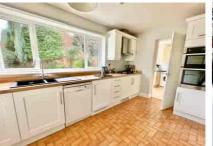

Accommodation comprises five generous bedrooms, a large double aspect lounge/dining room, a family room/study and a fitted kitchen over looking the rear garden. Further benefits include a downstairs cloakroom, a spacious utility room, a re-fitted shower room and a further family bathroom (also with separate shower cubicle). The property is gas centrally heated and there is the added benefit of solar panels providing added energy efficiency (currently the vendors are paid over £1000 year for solar panels via the feed in tariff in addition to the saving on the electricity bill). To the side of the property there is a double length garage with power and light.