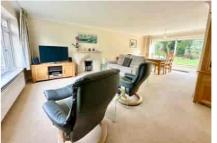

Accommodation comprises five generous bedrooms, a large double aspect lounge/dining room, a family room/study and a fitted kitchen over looking the rear garden. Further benefits include a downstairs cloakroom, a spacious utility room, a re-fitted shower room and a further family bathroom (also with separate shower cubicle). The property is gas centrally heated and there is the added benefit of solar panels providing added energy efficiency (currently the vendors are paid over £1000 year for solar panels via the feed in tariff in addition to the saving on the electricity bill). To the side of the property there is a double length garage with power and light.