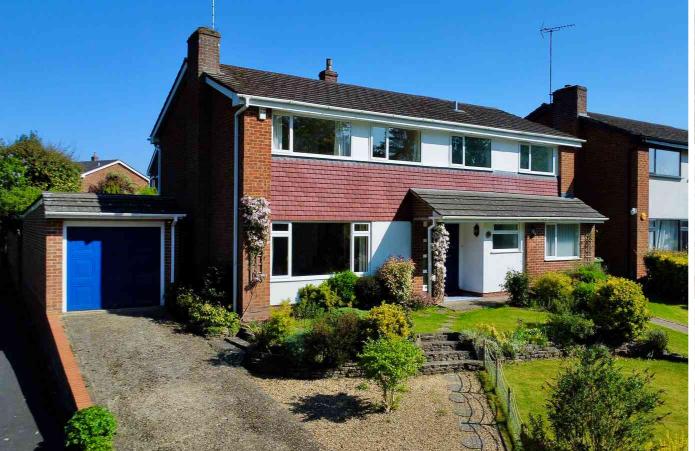

## 4 Croft Way, FRIMLEY, Surrey GU16 8LN

\*OFFERED FOR SALE WITH NO ONWARD CHAIN AND OFFERING STUNNING VIEWS\* Jigsaw Estates are excited to present to the market this detached family home offering in excess of 2000 sq ft of accommodation and situated directly opposite Tomlins Pond. The property is also within walking distance of Tomlinscote secondary school, Ravenscote junior school and St Augustine's Catholic school as well as being only a short distance from Frimley Park Hospital and Frimley village centre.

Accommodation comprises five generous bedrooms, a large double aspect lounge/dining room, a family room/study and a fitted kitchen over looking the rear garden. Further benefits include a downstairs cloakroom, a spacious utility room, a re-fitted shower room and a further family bathroom (also with separate shower cubicle). The property is gas centrally heated and there is the added benefit of solar panels providing added energy efficiency (currently the vendors are paid over £1000 year for solar panels via the feed in tariff in addition to the saving on the electricity bill). To the side of the property there is a double length garage with power and light.

Offers in Excess of £750,000 Freehold

Floorplan is for Illustration purposes only. All measurements are approximate and should be verified. Total Floor Area includes any garages, outhouses or ancillary buildings shown on the floorplan EPC and Floorplan produced by WWW.G-Whin.net