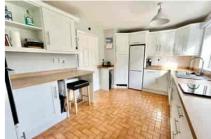

Accommodation comprises five generous bedrooms, a large double aspect lounge/dining room, a family room/study and a fitted kitchen over looking the rear garden. Further benefits include a downstairs cloakroom, a spacious utility room, a re-fitted shower room and a further family bathroom (also with separate shower cubicle). The property is gas centrally heated and there is the added benefit of solar panels providing added energy efficiency (currently the vendors are paid over £1000 year for solar panels via the feed in tariff in addition to the saving on the electricity bill). To the side of the property there is a double length garage with power and light.