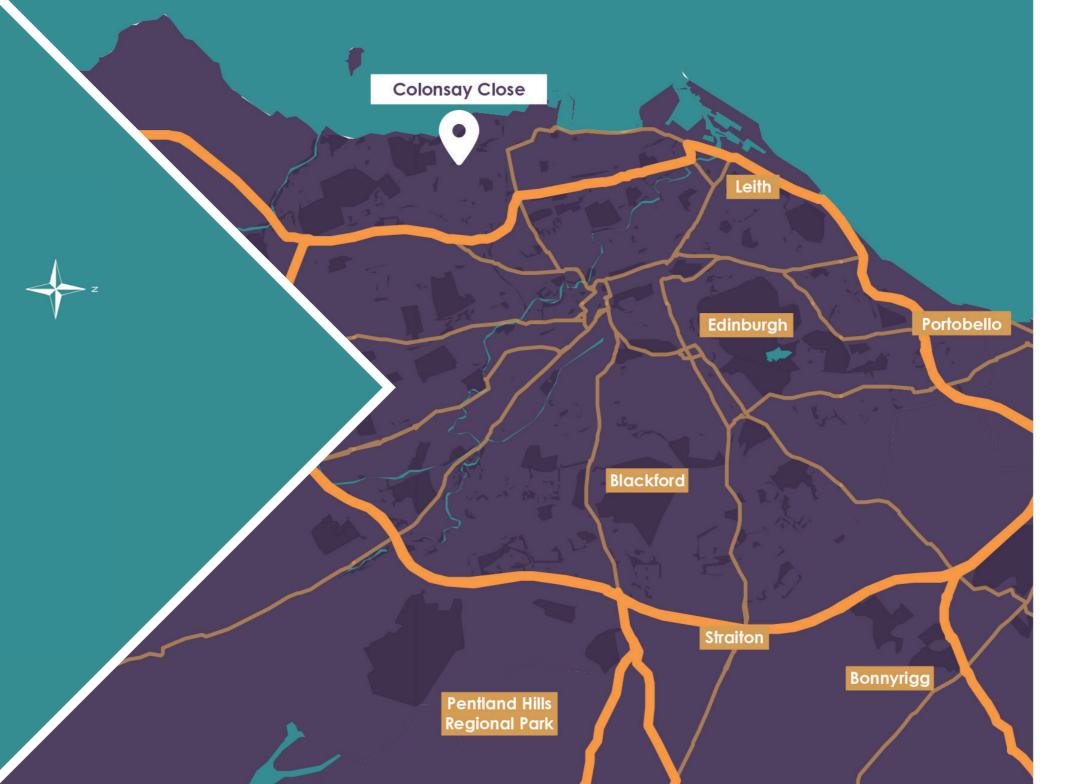

## LOCATION

. . . . . . . . . . . . .

The waterfront location of Granton lies three miles to the north of Edinburgh.

Residents can enjoy peaceful scenic river walks from Granton to Newhaven or at Silverknowes Beach. The Royal Forth Yacht Club at Granton Harbour is within easy reach. Ten minutes' away by car, David Lloyd Health Club at Newhaven boasts a gym, pool, spa, and tennis courts. Bruntsfield Golf Club is near as is Silverknowes Golf Club. Ocean Terminal has a multi-plex cinema along with high street stores, a Pure Gym, and casual dining options. Vibrant Newhaven Harbour boasts an array of eateries and bars including The Fishmarket and The Harbour Inn

Daily shopping needs are met by a Sainsbury's supermarket at Craigleith Retail Park, a Morrisons on Ferry Road, and an Asda at Newhaven. Local schooling includes St David's RC Primary and Craigroyston Community High School, with Edinburgh private options easily accessible. It is close to Edinburgh College's Granton Campus.

Regular bus and tram services take you into the city and Edinburgh Waverley Station in ten minutes.