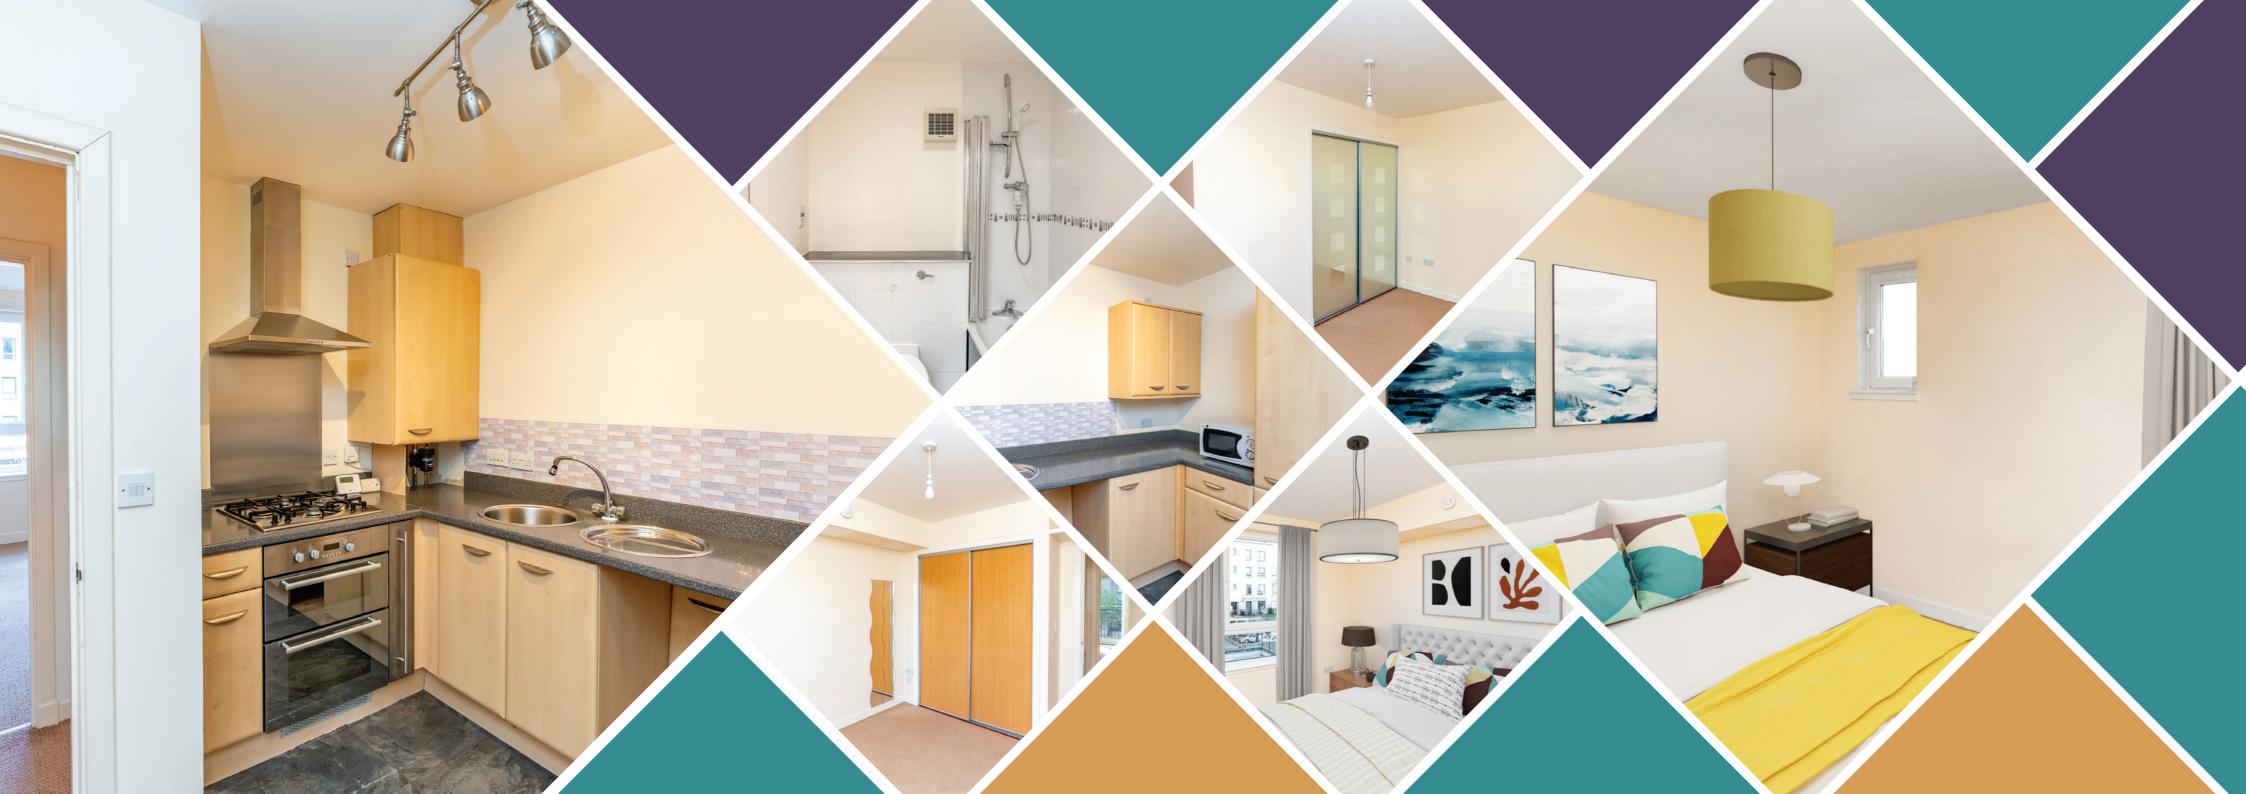

Situated on the first floor of a popular residential development, an inviting carpeted hallway decorated in a calm colour palette leads to the spacious living room. Flooded with natural light from French doors opening to a Juliet balcony this warm and welcoming space offers views of the surrounding grounds. A seamless flow takes you from here to the modern and well-appointed kitchen. Boasting a U-shaped layout, it features oakeffect wall and floor units, quartz-effect worktops and an integrated extractor hood, gas hob, grill, and oven.

Across the hallway, the two light and airy double bedrooms benefit from a south-facing orientation, built-in wardrobes and a tasteful neutral interior decor.

Completing the accommodation is a stylish bathroom equipped with a hidden cistern WC, washbasin, and bath with a wall-mounted shower.