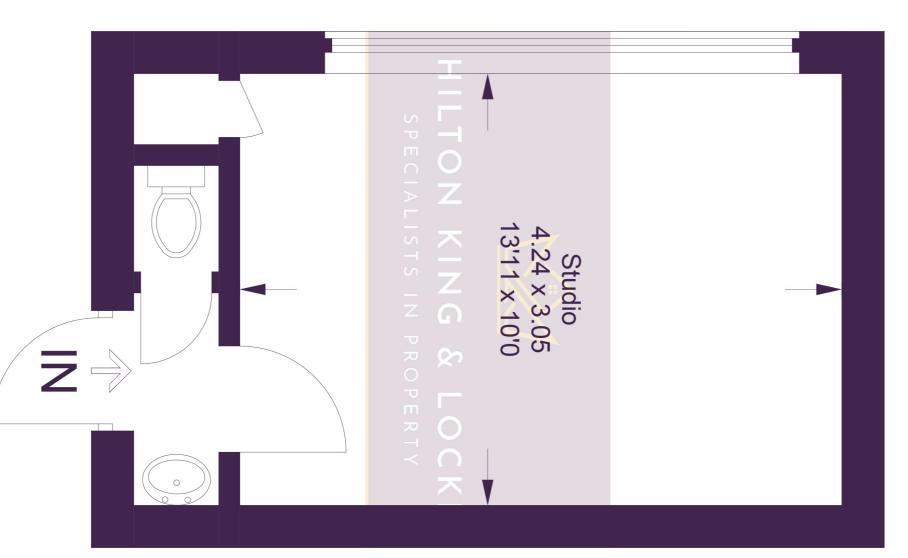

Barn lying to the South of, Fulmer Road, Fulmer, Buckinghamshire. SL3 6HN.

OIEO £69,000 Freehold

A unique opportunity to purchase this barn conversion providing the potential use as a recreation room, home office or other alternative non-commercial use. It may be possible to apply for a change of use for this property, subject to planning permission and/or building regulations. There is a main room plus separate mains drainage wc and wash hand basin. This part of the building is divided from the adjoining property by a solid brick wall and features light, power and heating. The electricity supply has been upgraded to enable the use of a small kiln. The main room has full Victorian oak panelling with provenance dating it back to 1892. There are several old wood carvings and a large North East facing decorative stained glass window. The property is exempt from council tax if there is no change of use.