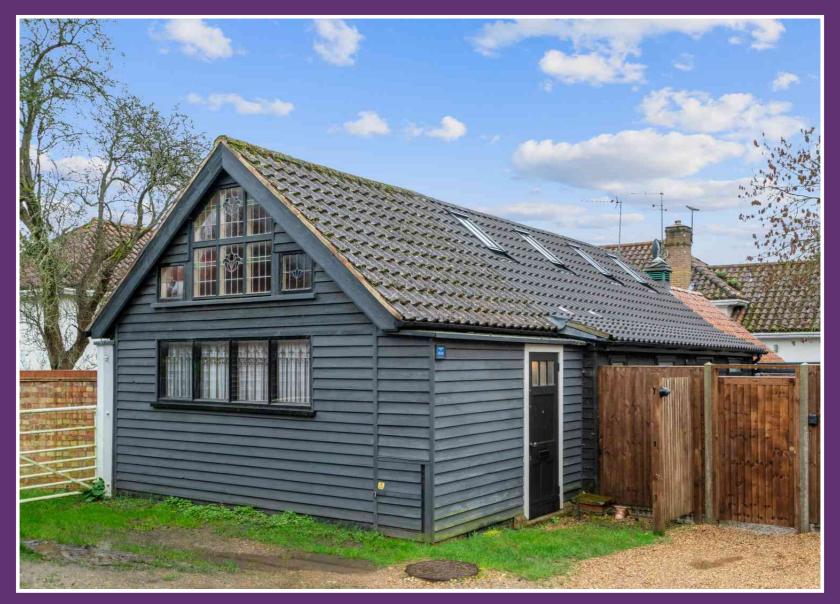

Barn lying to the South of, Fulmer Road, Fulmer, Buckinghamshire. SL3 6HN.

OIEO £69,000 Freehold

A unique opportunity to purchase this barn conversion providing the potential use as a recreation room, home office or other alternative non-commercial use. It may be possible to apply for a change of use for this property, subject to planning permission and/or building regulations. There is a main room plus separate mains drainage wc and wash hand basin. This part of the building is divided from the adjoining property by a solid brick wall and features light, power and heating. The electricity supply has been upgraded to enable the use of a small kiln. The main room has full Victorian oak panelling with provenance dating it back to 1892. There are several old wood carvings and a large North East facing decorative stained glass window. The property is exempt from council tax if there is no change of use.