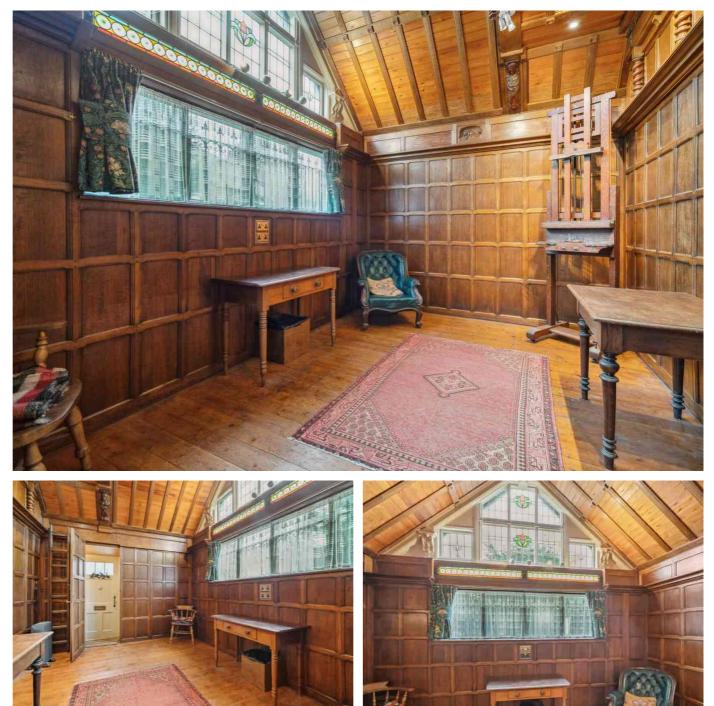

Barn lying to the South of, Fulmer Road, Fulmer, Buckinghamshire. SL3 6HN.

OIEO £69,000 Freehold

A unique opportunity to purchase this barn conversion providing the potential use as a recreation room, home office or other alternative non-commercial use. It may be possible to apply for a change of use for this property, subject to planning permission and/or building regulations. There is a main room plus separate mains drainage wc and wash hand basin. This part of the building is divided from the adjoining property by a solid brick wall and features light, power and heating. The electricity supply has been upgraded to enable the use of a small kiln. The main room has full Victorian oak panelling with provenance dating it back to 1892. There are several old wood carvings and a large North East facing decorative stained glass window. The property is exempt from council tax if there is no change of use.