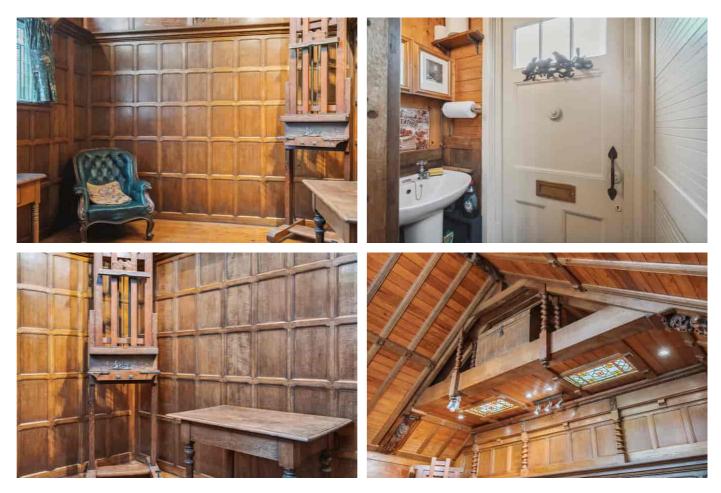

Barn lying to the South of, Fulmer Road, Fulmer, Buckinghamshire. SL3 6HN.

OIEO £69,000 Freehold

A unique opportunity to purchase this barn conversion providing the potential use as a recreation room, home office or other alternative non-commercial use. It may be possible to apply for a change of use for this property, subject to planning permission and/or building regulations. There is a main room plus separate mains drainage wc and wash hand basin. This part of the building is divided from the adjoining property by a solid brick wall and features light, power and heating. The electricity supply has been upgraded to enable the use of a small kiln. The main room has full Victorian oak panelling with provenance dating it back to 1892. There are several old wood carvings and a large North East facing decorative stained glass window. The property is exempt from council tax if there is no change of use.