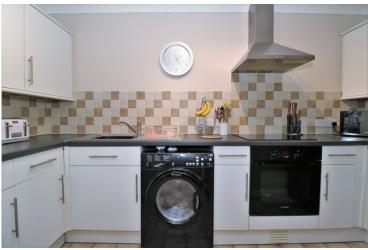

#### **Kitchen**

5'6" x 12'3" (1.68m x 3.73m) Range of eye and low level fitted units with work surface over, inset stainless steel sink, space for washing machine, fridge/freezer, integrated oven and hob with extractor over.