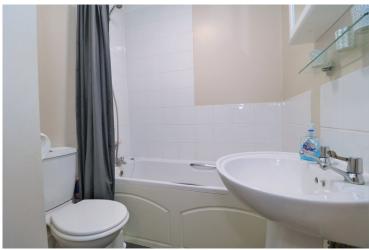

#### Bathroom

7' 5" x 5' 7" (2.26m x 1.70m) Single panelled bath with over head shower, W/C, extractor fan, and wash hand basin.