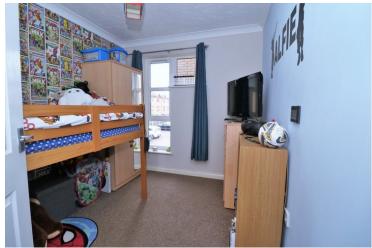

#### Bedroom Two

9' 9" x 8' 1" (2.97m x 2.46m) Window to rear, electric under floor heating.