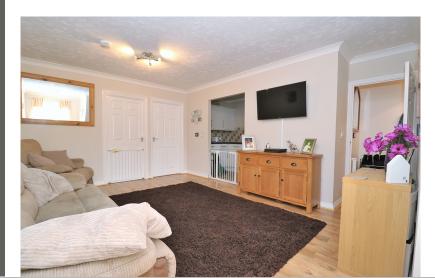

#### Living/Dining Room

21' 5" x 14' 3" (6.53m x 4.34m) Juliet balcony to front, electric under floor heating, opening through to kitchen.