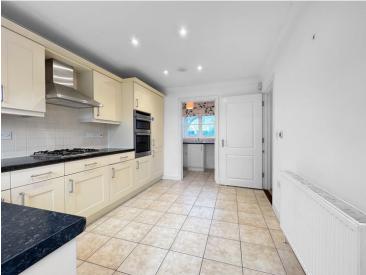

#### **Kitchen**

12' 8" x 9' 10" (3.86m x 3.00m)

Utility Room 7' 0" x 4' 8" (2.13m x 1.42m)

First Floor Landing