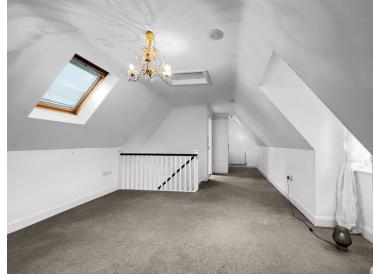

#### Bedroom Two

13' 2" x 9' 10" (4.01m x 3.00m)

#### **Bedroom Four**

12' 2" x 10' 6" (3.71m x 3.20m)

Family Bathroom

#### **Bedroom One**

20' 0" x 10' 7" (6.10m x 3.23m)