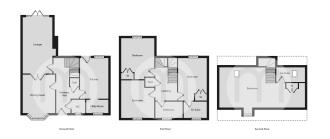

m with a feature fireplace, a fitted kitchen with a separate utility room, four generous double bedrooms with en suite shower rooms to both bedrooms one and two, and a family bathroom.



# Property Details.

#### Entrance Hall

#### Cloakroom

#### Living Room



17' 8" x 10' 4" (5.38m x 3.15m)

### **Dining Room**



12' 4" x 10' 8" (3.76m x 3.25m)

#### **Kitchen**



12' 8" x 9' 10" (3.86m x 3.00m)

Utility Room 7' 0" x 4' 8" (2.13m x 1.42m)

First Floor Landing

#### Bedroom Two



13' 2" x 9' 10" (4.01m x 3.00m)

# Property Details.

#### En Suite 2





#### **Bedroom Four**



12' 2" x 10' 6" (3.71m x 3.20m)

Family Bathroom

#### **Bedroom One**



20' 0" x 10' 7" (6.10m x 3.23m)

#### En Suite



**Rear Garden** 



Garage & Off Road Parking

## Property Details.

## Floorplans



#### Location



We have not carried out a structural survey and the services, appliances and specific fittings have not been tested. All photographs, measurements, floor plans and distances referred to are given as a guide only and should not be relied upon for the purchase of carpets or any other fixtures or fittings. Gardens, roof terraces, balconies and communal gardens as well as tenure and lease details cannot have their accuracy guaranteed for intending purchasers. Lease details, service ground rent (where applicable) are given as a guide only and should be checked and confirmed by your solicitor prior to exchange of contracts.



61 a High Street, Braintree, CM7 1JX 🌔 01376 337400 🛛 🌔 braintree@michaelsproperty.co.uk