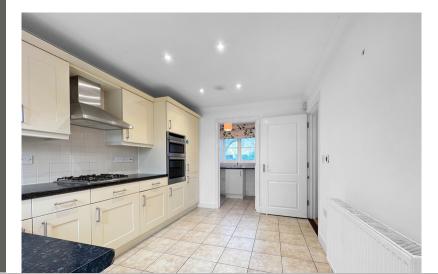

#### **Kitchen**

12' 8" x 9' 10" (3.86m x 3.00m)

Utility Room 7' 0" x 4' 8" (2.13m x 1.42m)

First Floor Landing