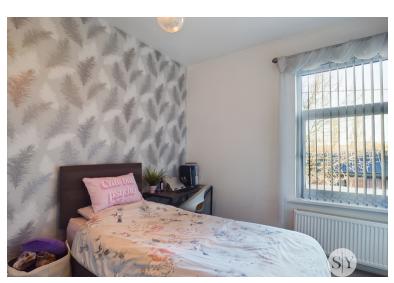

### **Bedroom Two**

12' 01" x 9' 01" (3.68m x 2.77m)

Double bedroom with fitted wardrobes, panel radiator, double glazed upvc window.