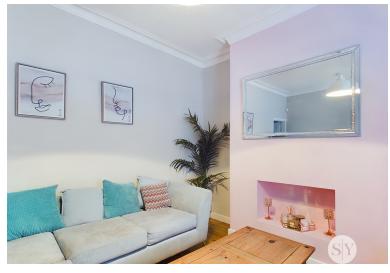

# Lounge

 $14' 08" \times 11' 05" (4.47m \times 3.48m)$  Wood flooring, ceiling coving, panel radiator, double glazed upvc window.