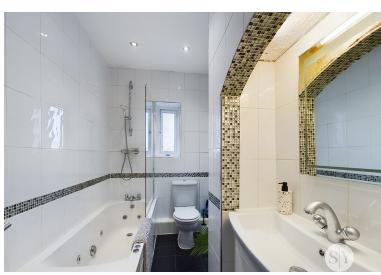

### **Bathroom**

9' 01" x 5' 02" (2.77m x 1.57m)

Tiled flooring, three piece in white with vanity cupboard, tiled floor to ceiling, ceiling spot lights, mains fed shower over bath, heated towel radiator, frosted double glazed upvc window.