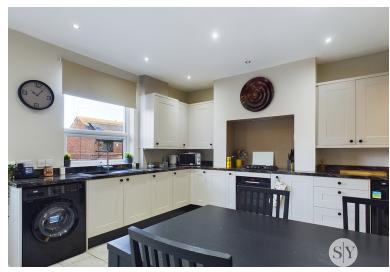

### Kitchen/Diner

15' 05" x 14' 09" (4.70m x 4.50m)

Tiled flooring, fitted wall and base units with contrasting work surfaces, sink and drainer, x4 ring gas hob, electric oven, plumbed for washing machine, space for fridge freezer, ceiling spot lights, space for dining table, panel radiator, double glazed upvc window and door to the rear garden.