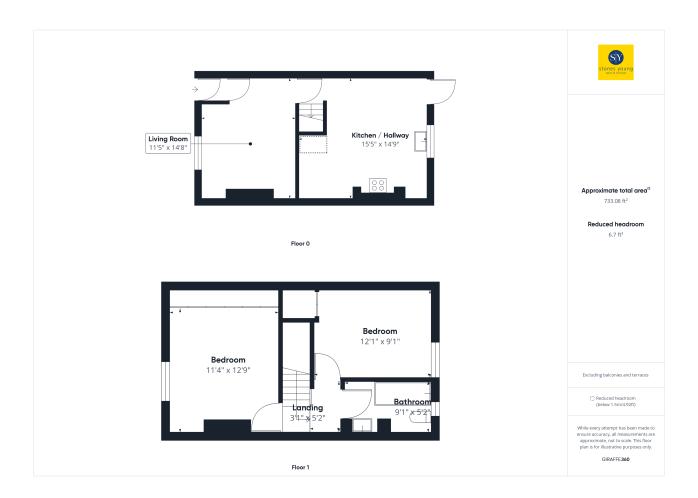

# Lounge

 $14' 08" \times 11' 05" (4.47m \times 3.48m)$  Wood flooring, ceiling coving, panel radiator, double glazed upvc window.

### Kitchen/Diner

15' 05" x 14' 09" (4.70m x 4.50m)

Tiled flooring, fitted wall and base units with contrasting work surfaces, sink and drainer, x4 ring gas hob, electric oven, plumbed for washing machine, space for fridge freezer, ceiling spot lights, space for dining table, panel radiator, double glazed upvc window and door to the rear garden.

### **Bedroom One**

12' 09" x 11' 04" (3.89m x 3.45m)

Double bedroom with laminate flooring, fitted wardrobes, loft access, panel radiator, double glazed upvc window.

### **Bedroom Two**

12' 01" x 9' 01" (3.68m x 2.77m)

Double bedroom with fitted wardrobes, panel radiator, double glazed upvc window.

### **Bathroom**

9' 01" x 5' 02" (2.77m x 1.57m)

Tiled flooring, three piece in white with vanity cupboard, tiled floor to ceiling, ceiling spot lights, mains fed shower over bath, heated towel radiator, frosted double glazed upvc window.