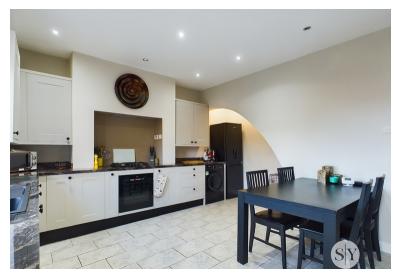

### Kitchen/Diner

15' 05" x 14' 09" (4.70m x 4.50m)

Tiled flooring, fitted wall and base units with contrasting work surfaces, sink and drainer, x4 ring gas hob, electric oven, plumbed for washing machine, space for fridge freezer, ceiling spot lights, space for dining table, panel radiator, double glazed upvc window and door to the rear garden.