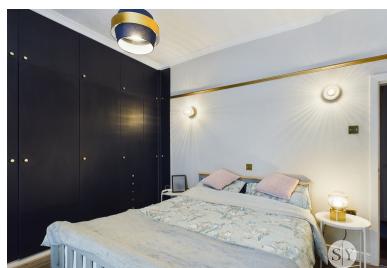

### **Bedroom One**

12' 09" x 11' 04" (3.89m x 3.45m)

Double bedroom with laminate flooring, fitted wardrobes, loft access, panel radiator, double glazed upvc window.