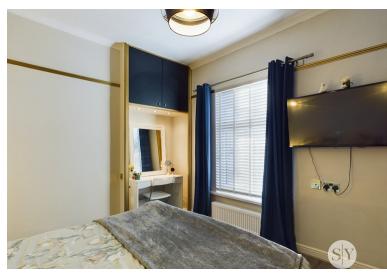

### **Bedroom One**

12' 09" x 11' 04" (3.89m x 3.45m)

Double bedroom with laminate flooring, fitted wardrobes, loft access, panel radiator, double glazed upvc window.