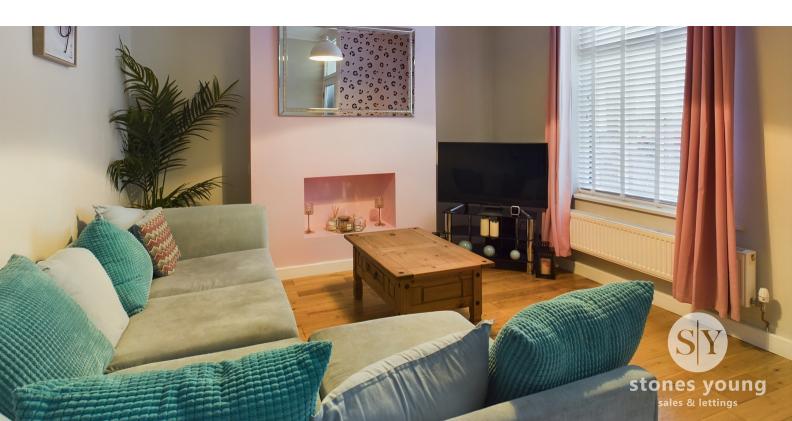

# Lounge

 $14' 08" \times 11' 05" (4.47m \times 3.48m)$  Wood flooring, ceiling coving, panel radiator, double glazed upvc window.