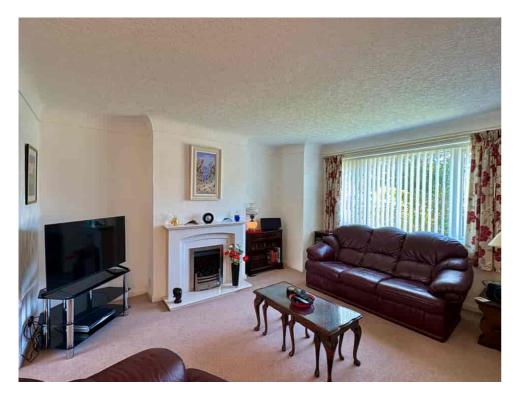

The KITCHEN is a practical and bright space, linking through to a dedicated DINING AREA and a well-proportioned front LOUNGE. Upstairs, there are THREE BEDROOMS, all with good natural light, along with a MODERN FAMILY SHOWER ROOM.