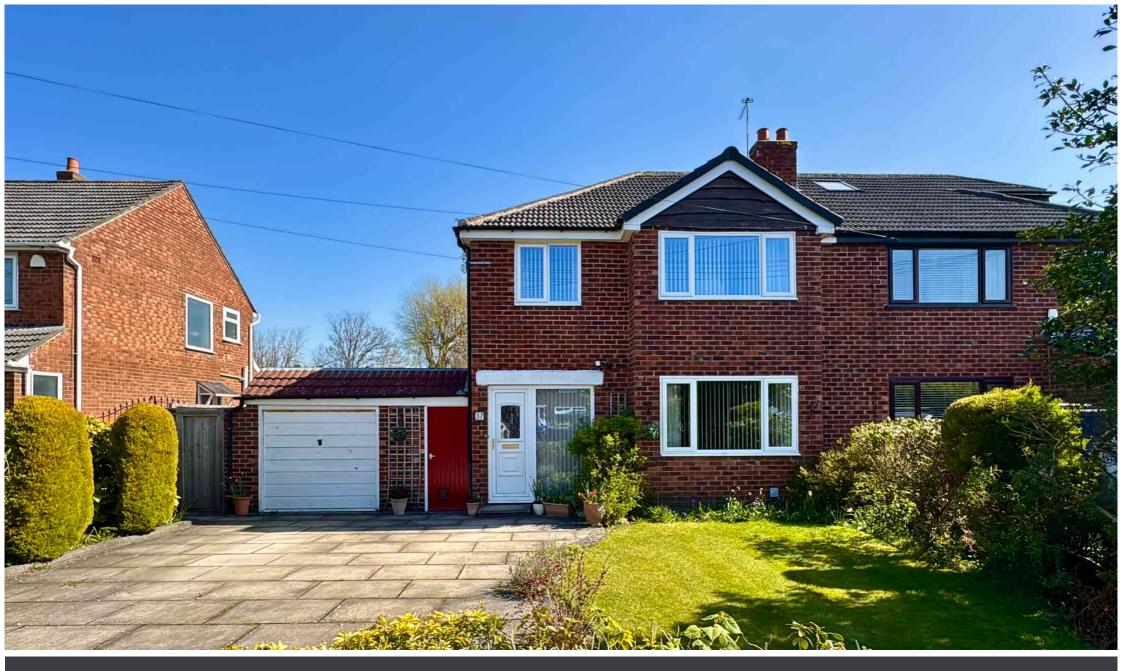

Windsor Road, Formby, L37 6DX

Offers Over £280,000

Enjoying a prime position on one of the most desirable wide, tree-lined roads in the area, this extended semi-detached home offers well-balanced accommodation and a peaceful mature garden, all with the added benefit of NO ONWARD CHAIN.

Outside, the MATURE REAR GARDEN offers real privacy, established planting, lawned areas, and a patio – perfect for relaxing or entertaining. There is also a GARAGE, PANTRY, and useful EXTERNAL STORE.

With its SUPERB LOCATION, WELL-PLANNED SPACE, and SCOPE TO MAKE YOUR OWN MARK, this is a fantastic opportunity in a consistently popular neighbourhood.