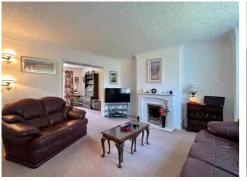

The KITCHEN is a practical and bright space, linking through to a dedicated DINING AREA and a well-proportioned front LOUNGE. Upstairs, there are THREE BEDROOMS, all with good natural light, along with a MODERN FAMILY SHOWER ROOM.