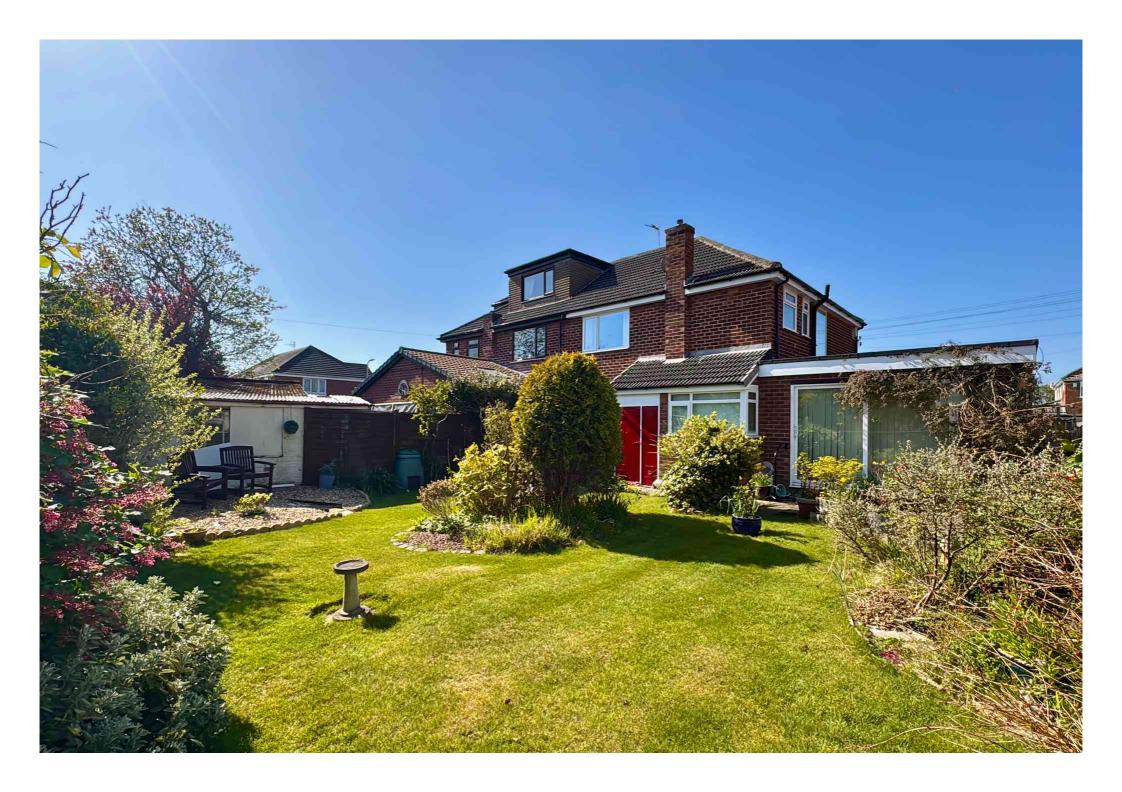

Outside, the MATURE REAR GARDEN offers real privacy, established planting, lawned areas, and a patio – perfect for relaxing or entertaining. There is also a GARAGE, PANTRY, and useful EXTERNAL STORE.

With its SUPERB LOCATION, WELL-PLANNED SPACE, and SCOPE TO MAKE YOUR OWN MARK, this is a fantastic opportunity in a consistently popular neighbourhood.