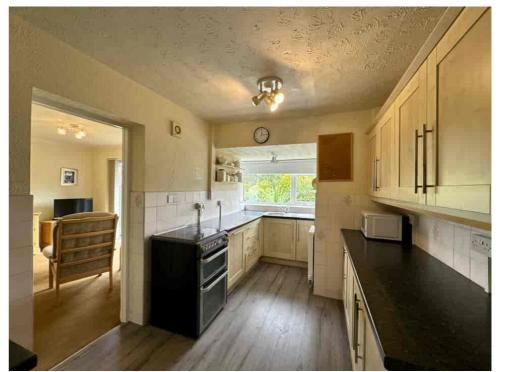

The KITCHEN is a practical and bright space, linking through to a dedicated DINING AREA and a well-proportioned front LOUNGE. Upstairs, there are THREE BEDROOMS, all with good natural light, along with a MODERN FAMILY SHOWER ROOM.