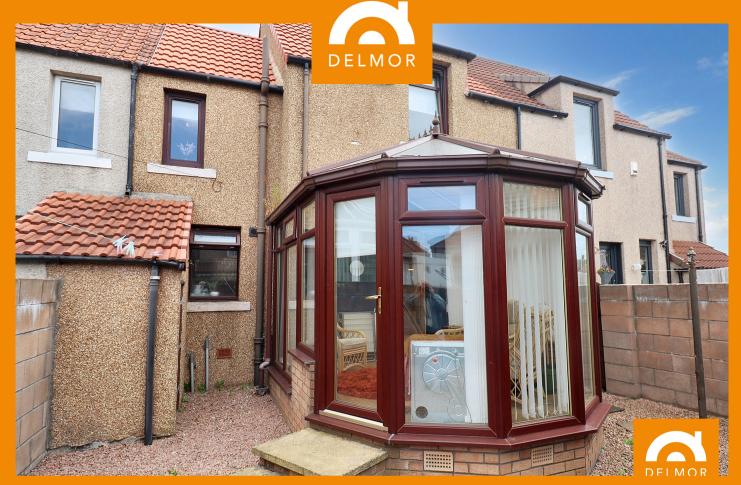

## **PROPERTY DETAILS**

\*\*\* NEW PRICE - NOW £10,000 BELOW HOME REPORT VALUE \*\*\* A
truly fabulously presented family home in MOVE IN CONDITION, located •
within a popular area of Methilhill, within walking distance of the
primary school, local shops, the new railway Station and other
amenities. The property has a new REPLACEMENT ROOF and is double
glazed with gas combi central heating throughout. Comprises; Spacious
tastefully decorated Hall, beautifully presented lounge, Superb
Conservatory, modern remodelled kitchen with most appliances
integrated, beautifully replanned shower room and two excellent sized
double bedrooms, enclosed gardens to the rear and drive to the front
allowing off street parking. An outstanding fabulous appointed family
home boasting show room presentation

## **KEY FEATURES**

- A FABULOUSLY APPOINTED FAMILY HOME
- NEW ROOF, Quality double glazing, gas central heating
- Gardens with Drive allowing off street parking
- Beautifully presented lounge, remodelled kitchen, fabulous conservatory, superbly redesigned shower room and two excellent sized double bedrooms.
- Professional modern decor and quality floor coverings
- AN OUTSTANDING FIRST TIME BUY IN TRUE MOVE IN CONDITION