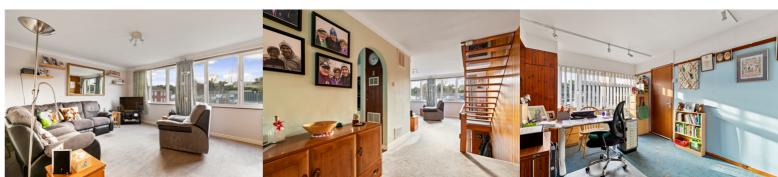

hen/Dining Room

20' 9" x 16' 10" (6.32m x 5.13m)

#### **Bedroom One**

17' 9" x 8' 3" (5.41m x 2.51m)

#### **Bedroom Two**

10' 11" x 8' 5" (3.33m x 2.57m)

#### **Bedroom Three**

9' 8" x 6' 9" (2.95m x 2.06m)

#### **Shower Room**

6' 10" x 5' 3" (2.08m x 1.60m)

# **Corner Plot Garden**

# **Off Road Parking**

#### Garage

19' 11" x 14' 4" (6.07m x 4.37m)



#### Total area: approx. 138.5 sq. metres (1490.4 sq. feet)

Whilst every attempt has been made to ensure the accuracy of the floor plan contained here, measurements of doors, windows, rooms and any other items are approximate and no responsibility is taken for any error, omission or mis-statement. This plan is for illustrative purposes only and should be used as such by any prospective purchaser. Plan produced using PlanUp.