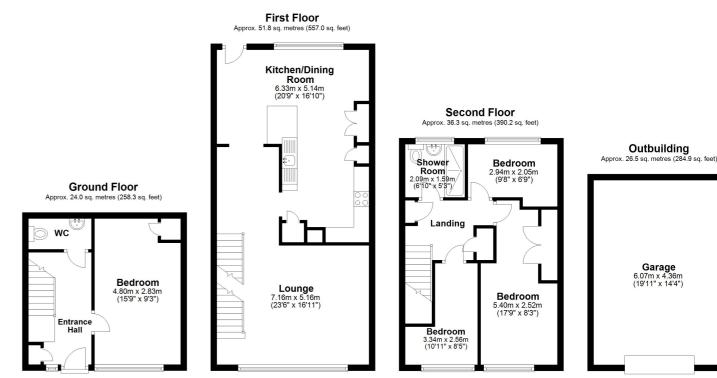

### £325,000 FREEHOLD

FOR SALE WITH BURNAP + ABEL... OPEN HOUSE SATURDAY 24th FEBRUARY 2024... Burnap + Abel are delighted to offer this four bedroom end of terraced town house situated in the popular residential location of Brambley Crescent. The property is within the catchment area for the best local primary schools and also walking distance to Folkestone West Station and Sandgate Beach. The property has been extended by the current owners and also has a lot of added benefits not usually available in this area. The accommodation comprises lounge, extended kitchen/diner, three bedrooms, shower room, ground floor W.C and garage conversion creating the fourth bedroom. The property also benefits from a corner plot garden, off road parking and detached double garage. For your chance to view call sole agent Burnap + Abel now on 01303 258590.

#### **Entrance Hall**

#### **Bedroom Four**

15' 9" x 9' 3" (4.80m x 2.82m)

W.C

## Lounge

23' 6" x 16' 11" (7.16m x 5.16m)

# Kitchen/Dining Room

20' 9" x 16' 10" (6.32m x 5.13m)

#### **Bedroom One**

17' 9" x 8' 3" (5.41m x 2.51m)

#### **Bedroom Two**

10' 11" x 8' 5" (3.33m x 2.57m)

#### **Bedroom Three**

9' 8" x 6' 9" (2.95m x 2.06m)

#### **Shower Room**

6' 10" x 5' 3" (2.08m x 1.60m)

#### Garage

19' 11" x 14' 4" (6.07m x 4.37m)

#### Total area: approx. 138.5 sq. metres (1490.4 sq. feet)

Whilst every attempt has been made to ensure the accuracy of the floor plan contained here, measurements of doors, windows, rooms and any other items are approximate and no responsibility is taken for any error, omission or mis-statement. This plan is for illustrative purposes only and should be used as such by any prospective purchaser. Plan produced using PlanUp.