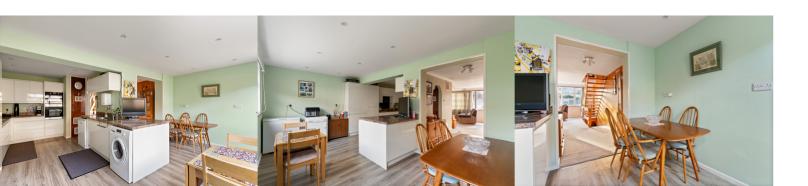

# Kitchen/Dining Room

20' 9" x 16' 10" (6.32m x 5.13m)

## Lounge

23' 6" x 16' 11" (7.16m x 5.16m)