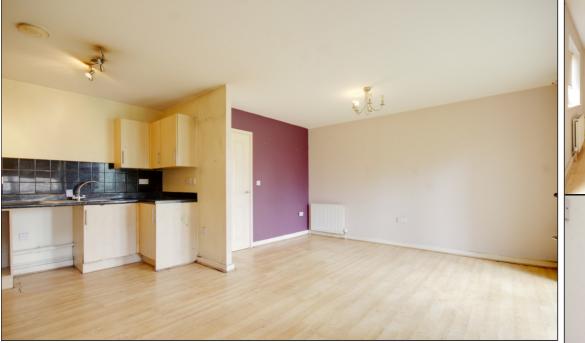

#### Open Plan Kitchen / Lounge / Diner

5.45m x 5.06m (17' 11" x 16' 7") > 3.97m (13' 0") Double glazed windows to rear, double glazed French doors to rear opening to communal garden, kitchen area has a range of matching wall and base units, laminate work surfaces, inset sink and drainer with chrome mixer tap, space and plumbing for washing machine, space for free standing fridge freezer, integrated oven, four ringed gas hob, extractor hood, radiator to side and rear, tiled splash backs, wood grain effect laminate flooring.