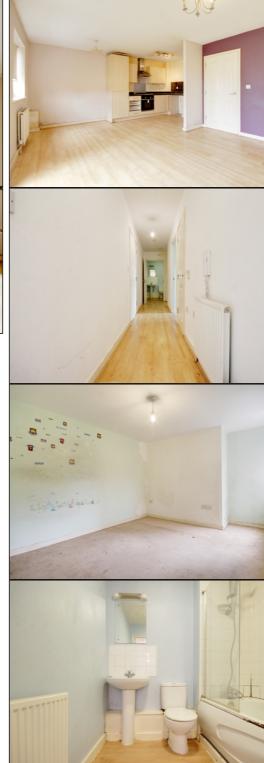

#### Hallway

One double built in storage cupboard, one single built in storage cupboard, radiator to side, wood grain effect laminate flooring.

#### **Bedroom One**

4.16m x 3.41m (13' 8" x 11' 2") Double glazed windows to side, radiator to side, fitted carpet.

#### Bathroom

1.95m x 1.95m (6' 5" x 6' 5") Low level flush WC, panelled bath with shower attachment, hand wash basin with chrome mixer tap, radiator to side, tiled splash backs, wood grain effect laminate flooring.

#### **Bedroom Two**

3.1m x 3.1m (10' 2" x 10' 2") Double glazed window to rear, radiator to rear, fitted carpet.