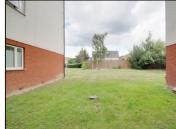

#### Open Plan Kitchen / Lounge / Diner

5.45m x 5.06m (17' 11" x 16' 7") > 3.97m (13' 0") Double glazed windows to rear, double glazed French doors to rear opening to communal garden, kitchen area has a range of matching wall and base units, laminate work surfaces, inset sink and drainer with chrome mixer tap, space and plumbing for washing machine, space for free standing fridge freezer, integrated oven, four ringed gas hob, extractor hood, radiator to side and rear, tiled splash backs, wood grain effect laminate flooring.