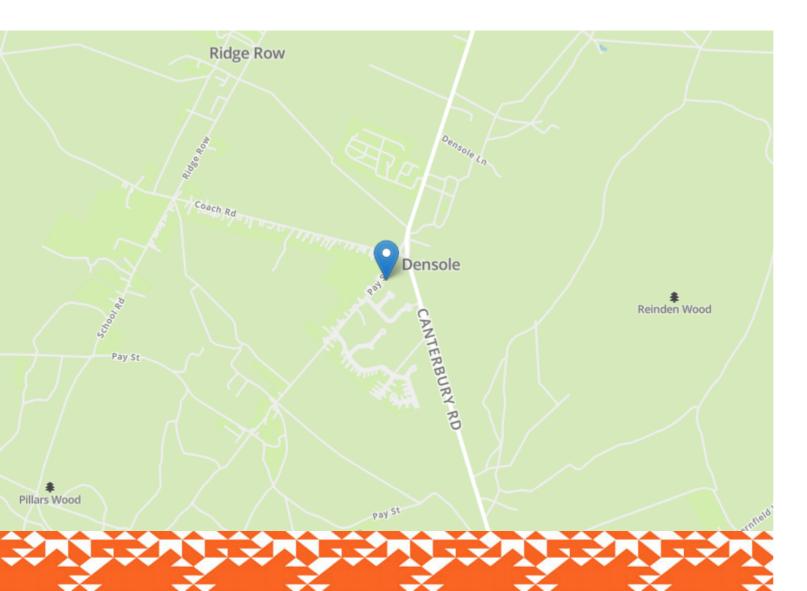

Burnap + Abel 4 Sandgate Road Folkestone Kent CT20 2BZ

Email folkestone@burnapandabel.co.uk

**Phone** 01303 258590

www.burnapandabel.co.uk





Burnap + Abel 4 Sandgate Road Folkestone Kent

CT20 2BZ

Phone 01303 258590

www.burnapandabel.co.uk

Email folkestone@burnapandabel.co.uk



## 27 Pay Street

DENSOLE, Folkestone CT18 7DN

#### £400,000 FREEHOLD

FOR SALE WITH BURNAP + ABEL... Welcome to this charming 3 bedroom detached house located on the desirable Pay Street in the village of Densole. This home boasts a spacious lounge, perfect for cozy evenings by the log burner, a separate dining room for hosting dinner parties, and a convenient home office/study for those who work from home. The modern kitchen is ideal for whipping up delicious meals and the utility room provides ample storage space. Upstairs you will find three wellappointed bedrooms, including a master with en-suite shower room. Outside, the garage has been pa