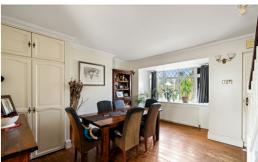

ted on the desirable Pay Street in the village of Densole. This home boasts a spacious lounge, perfect for cozy evenings by the log burner, a separate dining room for hosting dinner parties, and a convenient home office/study for those who work from home. The modern kitchen is ideal for whipping up delicious meals and the utility room provides ample storage space. Upstairs you will find three wellappointed bedrooms, including a master with en-suite shower room. Outside, the garage has been partially converted into additional living space (currently used as a dog grooming room) and there is plenty of off-road parking available. The landscaped rear garden offers a peaceful retreat to relax and unwind. Don't miss out on the opportunity to make this house your dream home. Book your viewing





#### **Porch**

#### Lounge

15' 1" x 10' 10" (4.60m x 3.30m)

#### **Dining Room**

15' 2" x 14' 2" (4.62m x 4.32m)

#### Study

10' 4" x 8' 11" (3.15m x 2.72m)

#### Kitchen

12' 11" x 9' 6" (3.94m x 2.90m)

### W.C

#### **Utility Room**

#### Reception Room / Dog Grooming Room

#### First Floor Landing

#### **Bedroom One**

13' 0" x 10' 11" (3.96m x 3.33m)

#### **Bedroom Two**

10' 5" x 9' 5" (3.17m x 2.87m)

#### **En-Suite**

#### **Bedroom Three**

13' 0" x 8' 6" (3.96m x 2.59m)

#### Bathroom

9' 8" x 9' 6" (2.95m x 2.90m)

#### Garage

Partly Converted - Currently used as a dog grooming room with store at the front.

### Off Road Parking

## Rear Garden

#### **Ground Floor**



# First Floor Approx. 56.1 sq. metres (603.8 sq. feet)