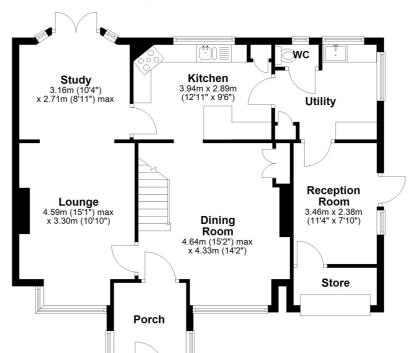

#### **Porch**

#### Lounge

15' 1" x 10' 10" (4.60m x 3.30m)

#### **Dining Room**

15' 2" x 14' 2" (4.62m x 4.32m)

#### Study

10' 4" x 8' 11" (3.15m x 2.72m)

#### Kitchen

12' 11" x 9' 6" (3.94m x 2.90m)

### W.C

#### **Utility Room**

#### Reception Room / Dog Grooming Room

#### **Ground Floor**