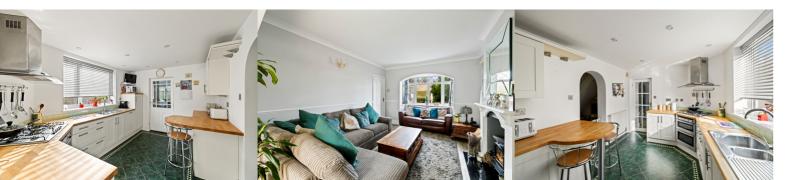

#### Kitchen

12' 11" x 9' 6" (3.94m x 2.90m)

#### Lounge

15' 1" x 10' 10" (4.60m x 3.30m)