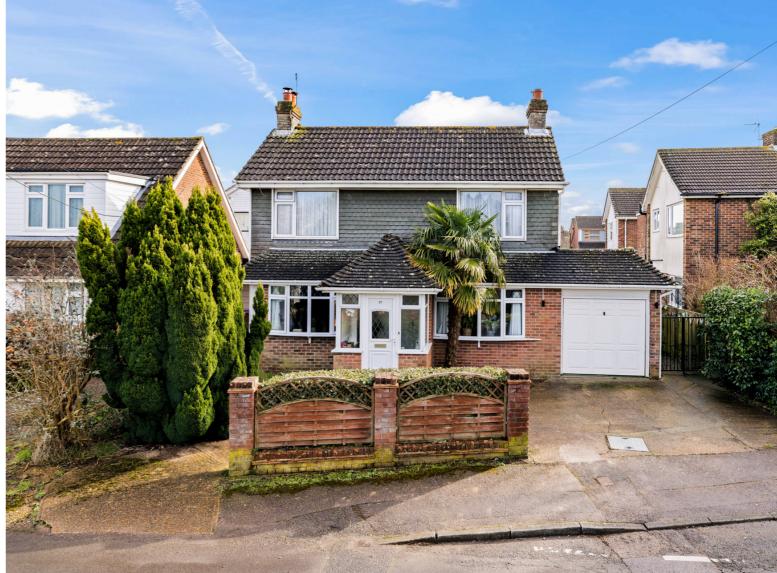

## 27 Pay Street

DENSOLE, Folkestone CT18 7DN

#### £400,000 FREEHOLD

FOR SALE WITH BURNAP + ABEL... Welcome to this charming 3 bedroom detached house located on the desirable Pay Street in the village of Densole. This home boasts a spacious lounge, perfect for cozy evenings by the log burner, a separate dining room for hosting dinner parties, and a convenient home office/study for those who work from home. The modern kitchen is ideal for whipping up delicious meals and the utility room provides ample storage space. Upstairs you will find three wellappointed bedrooms, including a master with en-suite shower room. Outside, the garage has been partially converted into additional living space (currently used as a dog grooming room) and there is plenty of off-road parking available. The landscaped rear garden offers a peaceful retreat to relax and unwind. Don't miss out on the opportunity to make this house your dream home. Book your viewing