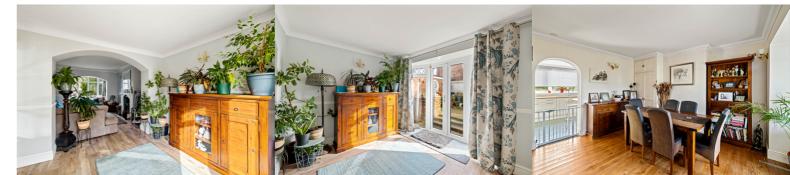

#### Lounge

15' 1" x 10' 10" (4.60m x 3.30m)

#### **Dining Room**

15' 2" x 14' 2" (4.62m x 4.32m)