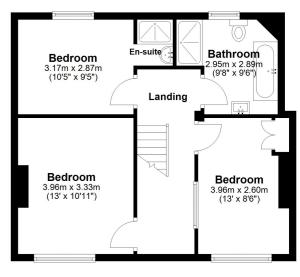

#### First Floor Landing

#### **Bedroom One**

13' 0" x 10' 11" (3.96m x 3.33m)

#### **Bedroom Two**

10' 5" x 9' 5" (3.17m x 2.87m)

#### **En-Suite**

#### **Bedroom Three**

13' 0" x 8' 6" (3.96m x 2.59m)

#### Bathroom

9' 8" x 9' 6" (2.95m x 2.90m)

# First Floor Approx. 56.1 sq. metres (603.8 sq. feet)