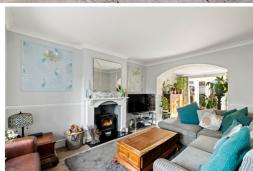

cated on the desirable Pay Street in the village of Densole. This home boasts a spacious lounge, perfect for cozy evenings by the log burner, a separate dining room for hosting dinner parties, and a convenient home office/study for those who work from home. The modern kitchen is ideal for whipping up delicious meals and the utility room provides ample storage space. Upstairs you will find three wellappointed bedrooms, including a master with en-suite shower room. Outside, the garage has been partially converted into additional living space (currently used as a dog grooming room) and there is plenty of off-road parking available. The landscaped rear garden offers a peaceful retreat to relax and unwind. Don't miss out on the opportunity to make this house your dream home. Book your viewing





#### **Porch**

#### Lounge

15' 1" x 10' 10" (4.60m x 3.30m)

#### **Dining Room**

15' 2" x 14' 2" (4.62m x 4.32m)

#### Study

10' 4" x 8' 11" (3.15m x 2.72m)

#### Kitchen

12' 11" x 9' 6" (3.94m x 2.90m)

### W.C

#### **Utility Room**

#### Reception Room / Dog Grooming Room

#### First Floor Landing

#### **Bedroom One**

13' 0" x 10' 11" (3.96m x 3.33m)

#### **Bedroom Two**

10' 5" x 9' 5" (3.17m x 2.87m)

#### **En-Suite**

#### **Bedroom Three**

13' 0" x 8' 6" (3.96m x 2.59m)

#### Bathroom

9' 8" x 9' 6" (2.95m x 2.90m)

#### Garage

Partly Converted - Currently used as a dog grooming room with store at the front.

### Off Road Parking

## Rear Garden

#### **Ground Floor**



# First Floor Approx. 56.1 sq. metres (603.8 sq. feet)