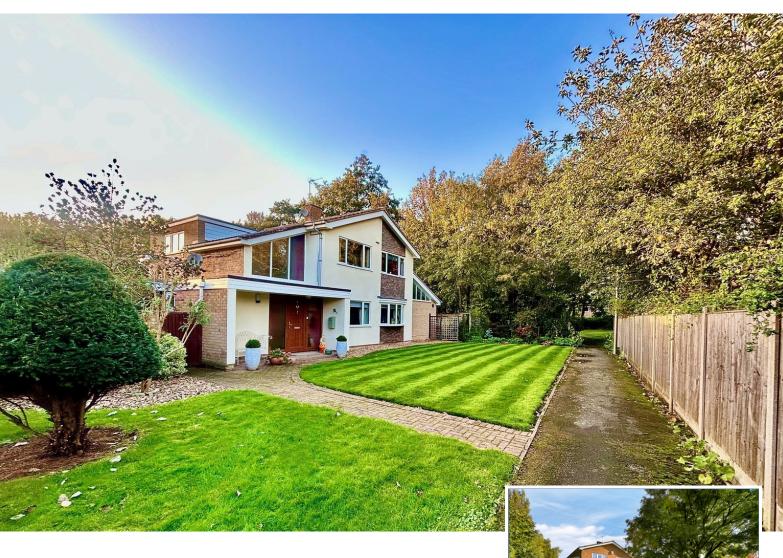

## 6 Foxton, Woughton Park, Milton Keynes, Buckinghamshire, MK6 3AS

## £800,000 Freehold

- Two garages
- Parking for 10 cars
- · Located next to linear parks
- Large family home
- Stunning Gardens
- Over 2000 Square feet
- Desirable and Highly Sought-After Location
- Studio and utility room
- EPC Rating