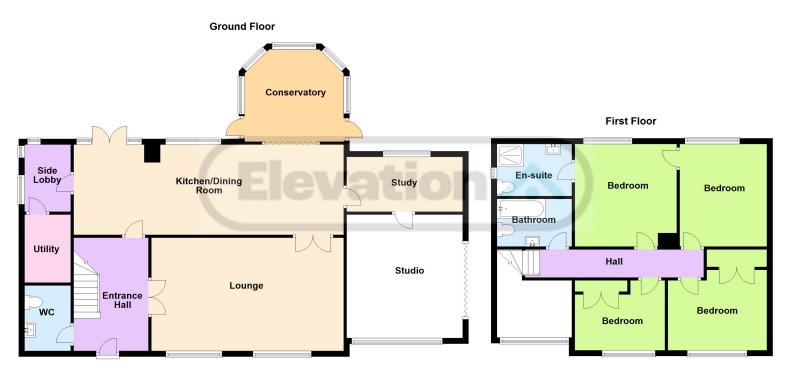

Floor plans are for layout purposes only. Measurements are approximate and subject to inaccuracies Plan produced using PlanUp.