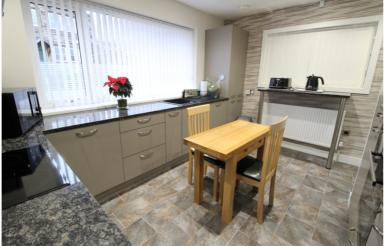

## **FULL DESCRIPTION**

Viewing is essential to fully appreciate this immaculately presented two bedroom detached bungalow situated in the popular residential location of Utley offering excellent access to Keighley town centre. The accommodation comprises of a spacious lounge having double glazed patio doors to the front, radiator and electric fire. The dining kitchen is a real feature of this property having an attractive range of modern base and wall mounted units, integrated appliances to include double oven, microwave, fridge, freezer, dishwasher, double glazed window to the front and double glazed door to the side. There are two double bedrooms, both having fitted wardrobes and the master having double glazed patio doors. The shower room has a three piece modern suite comprising of a spa shower cubicle, WC, wash hand basin. Externally the property has a well maintained artificial lawn to the front, a gated driveway provides off-road parking, and there is a further artificial lawn to the side with access to a spacious external store room. EPC rating is D.