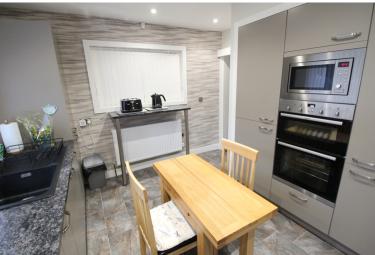

## **FULL DESCRIPTION**

Viewing is essential to fully appreciate this immaculately presented two bedroom detached bungalow situated in the popular residential location of Utley offering excellent access to Keighley town centre. The accommodation comprises of a spacious lounge having double glazed patio doors to the front, radiator and electric fire. The dining kitchen is a real feature of this property having an attractive range of modern base and wall mounted units, integrated appliances to include double oven, microwave, fridge, freezer, dishwasher, double glazed window to the front and double glazed door to the side. There are two double bedrooms, both having fitted wardrobes and the master having double glazed patio doors. The shower room has a three piece modern suite comprising of a spa shower cubicle, WC, wash hand basin. Externally the property has a well maintained artificial lawn to the front, a gated driveway provides off-road parking, and there is a further artificial lawn to the side with access to a spacious external store room. EPC rating is D.