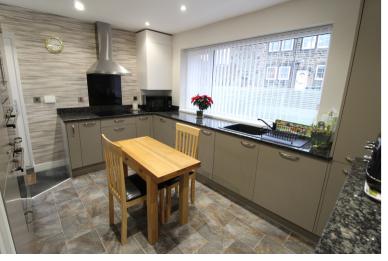

## **SUMMARY**

\*\*AN IMMACULATELY PRESENTED 2 DOUBLE BEDROOM DETACHED BUNGALOW, POPULAR RESIDENTIAL LOCATION OF UTLEY WITH EXCELLENT ACCESS TO KEIGHLEY!!\*\* Having a modern fitted kitchen with integrated appliances, shower room, well maintained gardens, gated driveway & external store room - OFFERED FOR SALE WITH NO ONWARD CHAIN!! EPC rating is D

## **FULL DESCRIPTION**

Viewing is essential to fully appreciate this immaculately presented two bedroom detached bungalow situated in the popular residential location of Utley offering excellent access to Keighley town centre. The accommodation comprises of a spacious lounge having double glazed patio doors to the front, radiator and electric fire. The dining kitchen is a real feature of this property having an attractive range of modern base and wall mounted units, integrated appliances to include double oven, microwave, fridge, freezer, dishwasher, double glazed window to the front and double glazed door to the side. There are two double bedrooms, both having fitted wardrobes and the master having double glazed patio doors. The shower room has a three piece modern suite comprising of a spa shower cubicle, WC, wash hand basin. Externally the property has a well maintained artificial lawn to the front, a gated driveway provides off-road parking, and there is a further artificial lawn to the side with access to a spacious external store room. EPC rating is D.