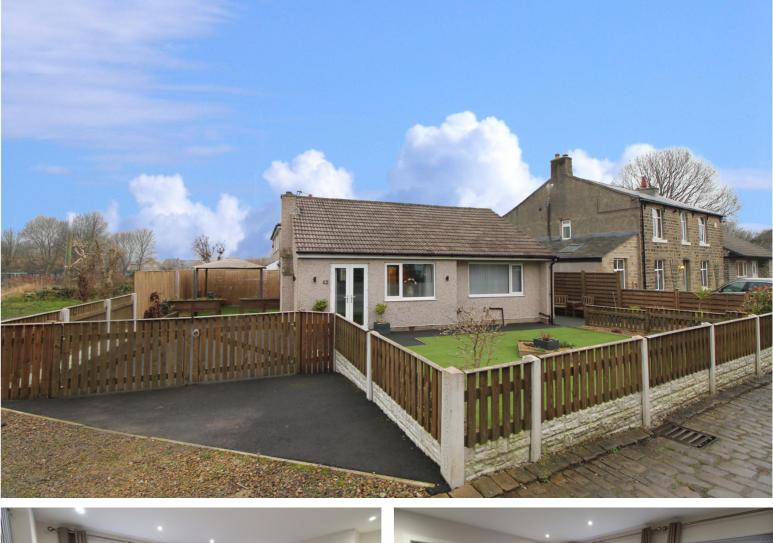

## **SUMMARY**

\*\*AN IMMACULATELY PRESENTED 2 DOUBLE BEDROOM DETACHED BUNGALOW, POPULAR RESIDENTIAL LOCATION OF UTLEY WITH EXCELLENT ACCESS TO KEIGHLEY!!\*\* Having a modern fitted kitchen with integrated appliances, shower room, well maintained gardens, gated driveway & external store room - OFFERED FOR SALE WITH NO ONWARD CHAIN!! EPC rating is D

## **FULL DESCRIPTION**

Viewing is essential to fully appreciate this immaculately presented two bedroom detached bungalow situated in the popular residential location of Utley offering excellent access to Keighley town centre. The accommodation comprises of a spacious lounge having double glazed patio doors to the front, radiator and electric fire. The dining kitchen is a real feature of this property having an attractive range of modern base and wall mounted units, integrated appliances to include double oven, microwave, fridge, freezer, dishwasher, double glazed window to the front and double glazed door to the side. There are two double bedrooms, both having fitted wardrobes and the master having double glazed patio doors. The shower room has a three piece modern suite comprising of a spa shower cubicle, WC, wash hand basin. Externally the property has a well maintained artificial lawn to the front, a gated driveway provides off-road parking, and there is a further artificial lawn to the side with access to a spacious external store room. EPC rating is D.