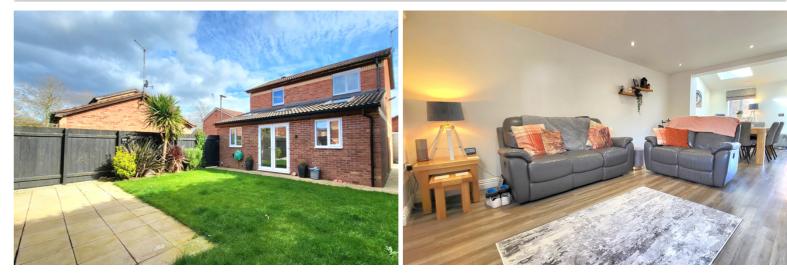

## OUTSIDE

The front of the property has off road parking. The rear of the property is an L- shape with fencing and brick wall, laid to lawn, patio area and garage access.

ing or future defects relating to any property. Any plans shown are not to scale and are meant as a guide only

### **OPEN PLAN KITCHEN / DINER /** LOUNGE

22' 0" x 27' 7" (max) (6.71m x 8.41m) 23' 2" (min) (approx) Fitted with a range of base and eye level units with work surfaces over, sink unit with mixer tap, integrated double oven, microwave, hob with extractor fan over, integrated dishwasher and wine cooler, integrated fridge / freezer, boiler enclosed in cupboard, breakfast bar with space for three bar stools. Three velux windows. Two UPVC double glazed window to rear and 9' 2" 10' 6"(max) x 10' 5" (min) 11' 8" French doors to rear. UPVC double (max) (3.20m x 3.56m) (approx) UPVC glazed window to front. Stairs to 1st double glazed window to rear, over floor.