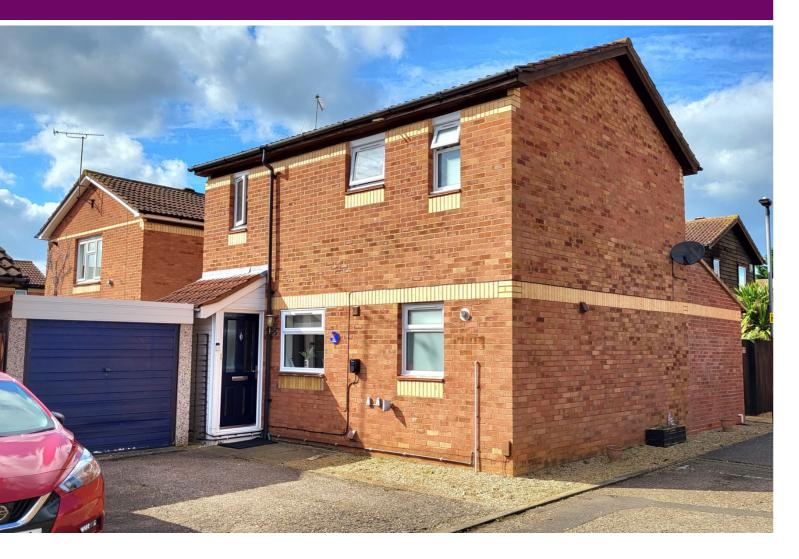

43 Home Pasture, Werrington PE4 5AY

\*\*\* EXTENDED AND BEAUTIFULLY PRESENTED \*\*\* '' Located in a cul de sac in Werrington, this extended 3 bedroom home is immaculately presented. Featuring velux windows, open plan living with island, dining area and living area, downstairs shower room, 3 bedrooms, bathroom, garage and garden. Viewings are essential to appreciate the modern space this home has to offer. EPC Energy Rating - C/Council Tax Band - B''.

## OUTSIDE

The front of the property has off road parking. The rear of the property is an L- shape with fencing and brick wall, laid to lawn, patio area and garage access.

ing or future defects relating to any property. Any plans shown are not to scale and are meant as a guide only