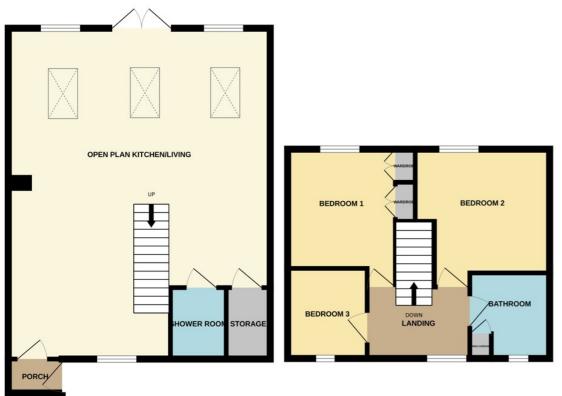

#### PORCH

Door to side.

### **OPEN PLAN KITCHEN / DINER /** LOUNGE

22' 0" x 27' 7" (max) (6.71m x 8.41m) 23' 2" (min) (approx) Fitted with a range of base and eye level units with work surfaces over, sink unit with mixer tap, integrated double oven, microwave, hob with extractor fan over, integrated dishwasher and wine cooler, integrated fridge / freezer, boiler enclosed in cupboard, breakfast bar with space for three bar stools. Three velux windows. Two UPVC double glazed window to rear and 9' 2" 10' 6"(max) x 10' 5" (min) 11' 8" French doors to rear. UPVC double (max) (3.20m x 3.56m) (approx) UPVC glazed window to front. Stairs to 1st double glazed window to rear, over floor.

### SHOWER ROOM

6' 1" x 3' 9" (1.85m x 1.14m) (approx) Fitted with a three piece suite comprising low level W/C wash hand basin, shower cubicle and heated towel rail. Window to front.

### **FIRST FLOOR LANDING**

UPVC double glazed window to front.

### **BEDROOM 1**

9' 6" (min)12' 0" (max) x 9' 8" (min) 12' 0" (max) (approx) UPVC double glazed window to rear, built in wardrobe, loft access and radiator.

#### **BEDROOM 2**

stairs cupboard and radiator.

#### **BEDROOM 3**

7' 7" x 6' 8" (2.31m x 2.03m) (approx) A single garage with light and power. UPVC double glazed window to front Space for washing machine. and radiator.

for illustrative floorplan is **BATHROOM** The 6' 7" x 6' 1" (2.01m x 1.85m) (approx) purposes only. Fixtures and fittings do Fitted with a three piece suite not represent the current state of the comprising low level W/C, wash hand property. Not to scale and is meant as basin, bath with shower over and a guide only. heated towel rail. UPVC double glazed window to front.