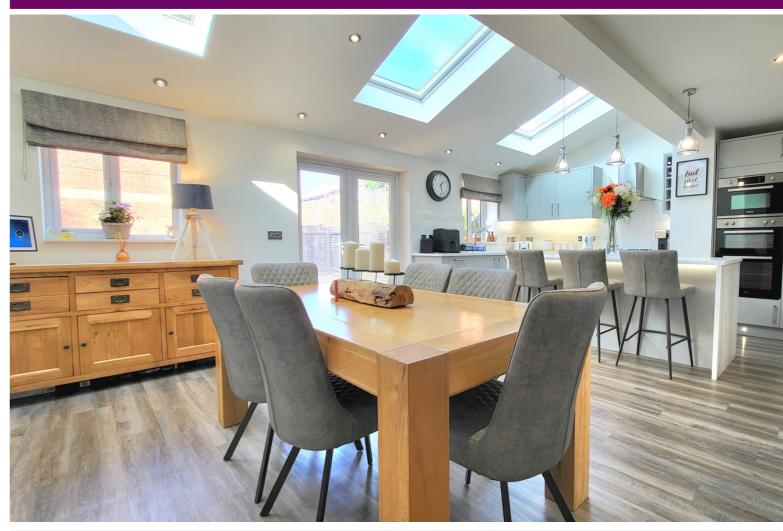

### **OPEN PLAN KITCHEN / DINER /** LOUNGE

22' 0" x 27' 7" (max) (6.71m x 8.41m) 23' 2" (min) (approx) Fitted with a range of base and eye level units with work surfaces over, sink unit with mixer tap, integrated double oven, microwave, hob with extractor fan over, integrated dishwasher and wine cooler, integrated fridge / freezer, boiler enclosed in cupboard, breakfast bar with space for three bar stools. Three velux windows. Two UPVC double glazed window to rear and 9' 2" 10' 6"(max) x 10' 5" (min) 11' 8" French doors to rear. UPVC double (max) (3.20m x 3.56m) (approx) UPVC glazed window to front. Stairs to 1st double glazed window to rear, over floor.