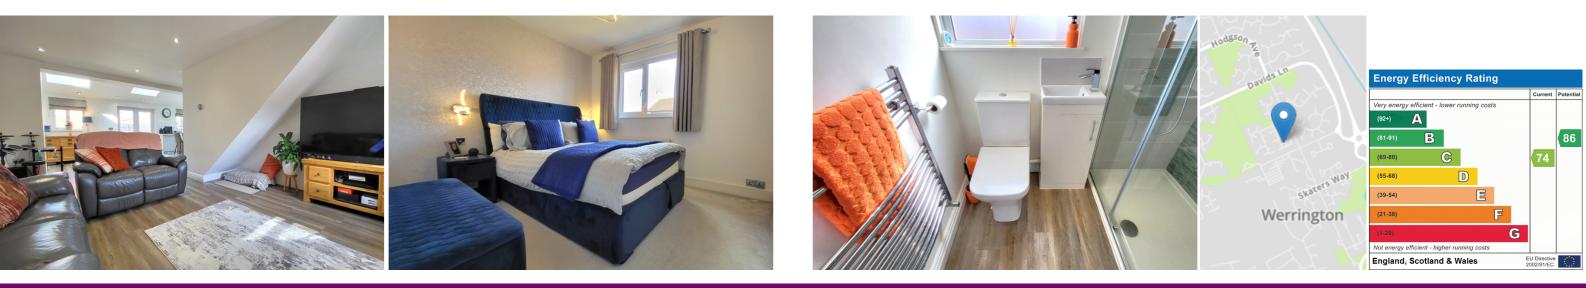

### **OPEN PLAN KITCHEN / DINER /** LOUNGE

22' 0" x 27' 7" (max) (6.71m x 8.41m) 23' 2" (min) (approx) Fitted with a range of base and eye level units with work surfaces over, sink unit with mixer tap, integrated double oven, microwave, hob with extractor fan over, integrated dishwasher and wine cooler, integrated fridge / freezer, boiler enclosed in cupboard, breakfast bar with space for three bar stools. Three velux windows. Two UPVC double glazed window to rear and 9' 2" 10' 6"(max) x 10' 5" (min) 11' 8" French doors to rear. UPVC double (max) (3.20m x 3.56m) (approx) UPVC glazed window to front. Stairs to 1st double glazed window to rear, over floor.

### SHOWER ROOM

6' 1" x 3' 9" (1.85m x 1.14m) (approx) Fitted with a three piece suite comprising low level W/C wash hand basin, shower cubicle and heated towel rail. Window to front.

### **BEDROOM 1**

9' 6" (min)12' 0" (max) x 9' 8" (min) 12' 0" (max) (approx) UPVC double glazed window to rear, built in wardrobe, loft access and radiator.

#### **BEDROOM 2**

stairs cupboard and radiator.

#### **BEDROOM 3**

7' 7" x 6' 8" (2.31m x 2.03m) (approx) A single garage with light and power. UPVC double glazed window to front Space for washing machine. and radiator.

for illustrative floorplan is **BATHROOM** The 6' 7" x 6' 1" (2.01m x 1.85m) (approx) purposes only. Fixtures and fittings do Fitted with a three piece suite not represent the current state of the comprising low level W/C, wash hand property. Not to scale and is meant as basin, bath with shower over and a guide only. heated towel rail. UPVC double glazed window to front.