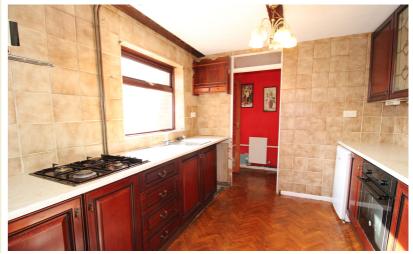

#### Kitchen

9' 5" x 9' 1" (2.87m x 2.77m) Oven. Hob. Under counter fridge. Sink. Storage cupboard. Vinyl flooring. Window to rear.