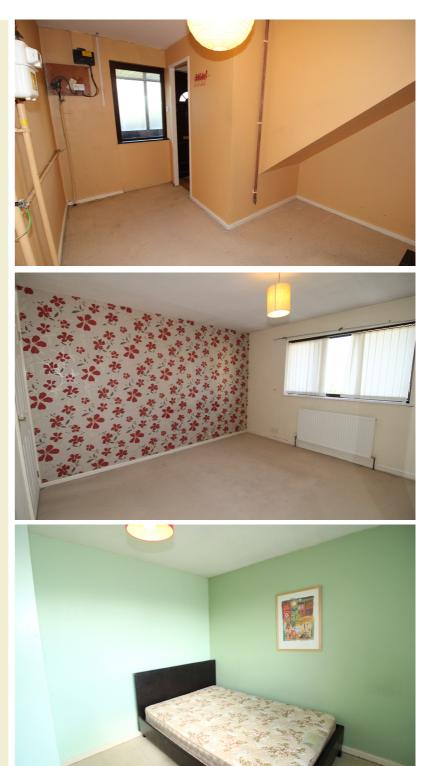

#### **Bedroom One**

12' 1" x 10' 4" (3.68m x 3.15m) Carpet. Radiator. Built-in wardrobes. Window to front.

#### **Bedroom Two**

7' 7" x 9' 2" (2.31m x 2.79m) to 5' 9" x 11' 11" (1.75m x 3.63m) Carpet. Radiator. 2x storage cupboards, one with

water tank and one with boiler. Window to rear.

#### **Bedroom Three**

6' 8" x 12' 2" (2.03m x 3.71m) Carpet. Radiator. Storage area. Window to front.