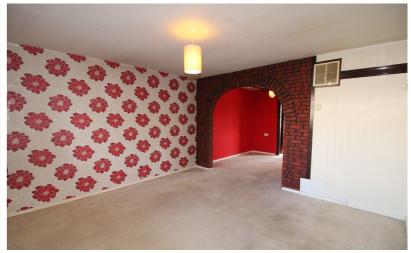

#### Lounge/Diner

Lounge Area 12' 9" x 12' 1" (3.89m x 3.68m) Dining Area 8' 11" x 7' 7" (2.72m x 2.31m) Carpet. Radiator. Window to front.

#### Snug/Reception

9' 0" x 7' 5" (2.74m x 2.26m) Wood floor. Patio doors. Window to rear.