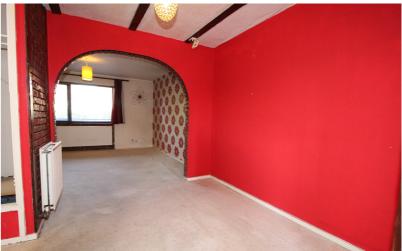

#### Snug/Reception

9' 0" x 7' 5" (2.74m x 2.26m) Wood floor. Patio doors. Window to rear.