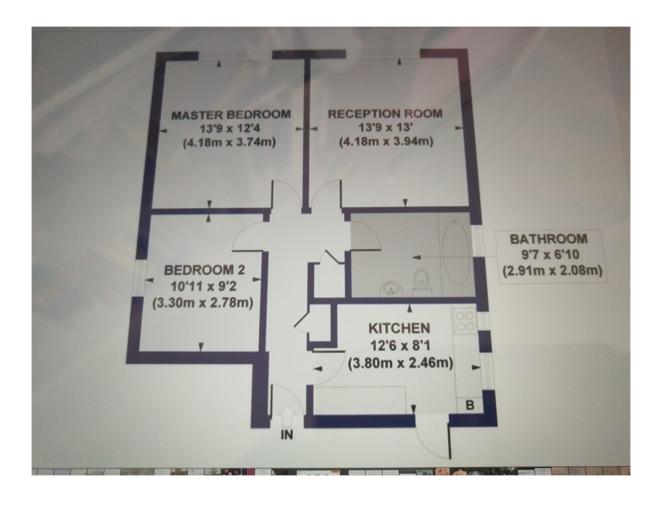

## £1,850 pcm

A spacious (721 sq ft) two double bedroom apartment. Comprises: kitchen-diner, lounge, 2 double bedrooms and large full bathroom. Stunning communal gardens and parking on first come first serve basis, laminated flooring throughout. Located on the 2nd floor of a purpose built block on the Great North Road in Highgate/East Finchley borders walking distance of East Finchley tube and Highgate tube (Northern Line, Zone 3). Part furnished/unfurnished. EPC band D and Council tax band D. Available Now.