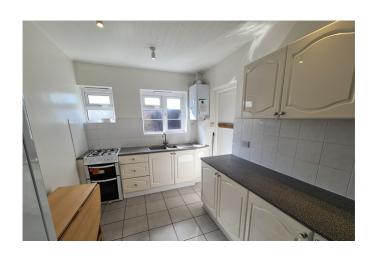

## £1,850 pcm

A spacious (721 sq ft) two double bedroom apartment. Comprises: kitchen-diner, lounge, 2 double bedrooms and large full bathroom. Stunning communal gardens and parking on first come first serve basis, laminated flooring throughout. Located on the 2nd floor of a purpose built block on the Great North Road in Highgate/East Finchley borders walking distance of East Finchley tube and Highgate tube (Northern Line, Zone 3). Part furnished/unfurnished. EPC band D and Council tax band D. Available Now.